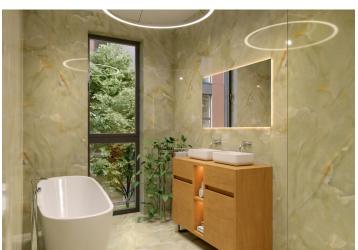

The floor plan of the main level (on the 2nd floor of the building) consists of a 50-meter living space with a preparation for an open plan kitchen, a dining room, and an entrance to the **footbridge** connecting the apartment with the **garden**, 4 rooms (ranging in size from 14.6 sq. m. to 22.2 sq. m.), a bathroom (with a bathtub, shower, 2 sinks, and a toilet), a utility room (with a toilet and a connection to a washer and dryer), a closet, and a large entrance hall with access to all rooms on this floor. From the interio staircase leading from 1 room, you can get to the top floor, where there is a living room with a preparation for a kitchen and access to the **rooftop terrace with breathtaking views of Prague**, 3 bedrooms, and a bathroom (with a shower). This floor is accessible not only via an interior staircase, but also by an elevator and the main staircase of the building.

The exterior and interior are designed to the highest standard; the energy efficiency of the building will be A. Facilities include Schüco aluminum windows with insulating triple-glazed panes, Rehau underfloor heating, Samsung air-conditioning, interior doors with concealed hinges, Rivesti Design large-format tiles, and Villeroy & Boch and Laufen sanitary ware. The apartment comes with 3 garage and 2 outdoor parking spaces, a cellar, and a private part of the garden (290 sq. m.) with its own pool (6 x 3 m.). The total land area is 1,140 sq. m.; the garden is covered with terraces so that everyone can find a private spot.