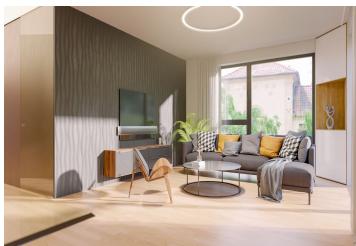

The floor plan of the main level (on the 2nd floor of the building) consists of a 50-meter living space with a preparation for an open plan kitchen, a dining room, and an entrance to the **footbridge** connecting the apartment with the **garden**, 4 rooms (ranging in size from 14.6 sq. m. to 22.2 sq. m.), a bathroom (with a bathtub, shower, 2 sinks, and a toilet), a utility room (with a toilet and a connection to a washer and dryer), a closet, and a large entrance hall with access to all rooms on this floor. From the interio staircase leading from 1 room, you can get to the top floor, where there is a living room with a preparation for a kitchen and access to the **rooftop terrace with breathtaking views of Prague**, 3 bedrooms, and a bathroom (with a shower). This floor is accessible not only via an interior staircase, but also by an elevator and the main staircase of the building.

The exterior and interior are designed to the highest standard; the energy efficiency of the building will be A. Facilities include Schüco aluminum windows with insulating triple-glazed panes, Rehau underfloor heating, Samsung air-conditioning, interior doors with concealed hinges, Rivesti Design large-format tiles, and Villeroy & Boch and Laufen sanitary ware. The apartment comes with 3 garage and 2 outdoor parking spaces, a cellar, and a private part of the garden (290 sq. m.) with its own pool (6 x 3 m.). The total land area is 1,140 sq. m.; the garden is covered with terraces so that everyone can find a private spot.