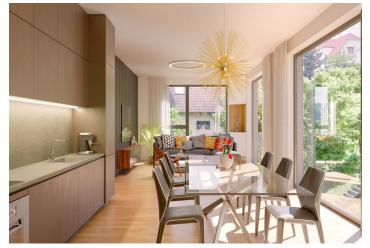

The floor plan of the main level (on the 2nd floor of the building) consists of a 50-meter living space with a preparation for an open plan kitchen, a dining room, and an entrance to the **footbridge** connecting the apartment with the **garden**, 4 rooms (ranging in size from 14.6 sq. m. to 22.2 sq. m.), a bathroom (with a bathtub, shower, 2 sinks, and a toilet), a utility room (with a toilet and a connection to a washer and dryer), a closet, and a large entrance hall with access to all rooms on this floor. From the interio staircase leading from 1 room, you can get to the top floor, where there is a living room with a preparation for a kitchen and access to the **rooftop terrace with breathtaking views of Prague**, 3 bedrooms, and a bathroom (with a shower). This floor is accessible not only via an interior staircase, but also by an elevator and the main staircase of the building.

The exterior and interior are designed to the highest standard; the energy efficiency of the building will be A. Facilities include Schüco aluminum windows with insulating triple-glazed panes, Rehau underfloor heating, Samsung air-conditioning, interior doors with concealed hinges, Rivesti Design large-format tiles, and Villeroy & Boch and Laufen sanitary ware. The apartment comes with 3 garage and 2 outdoor parking spaces, a cellar, and a private part of the garden (290 sq. m.) with its own pool (6 x 3 m.). The total land area is 1,140 sq. m.; the garden is covered with terraces so that everyone can find a private spot.