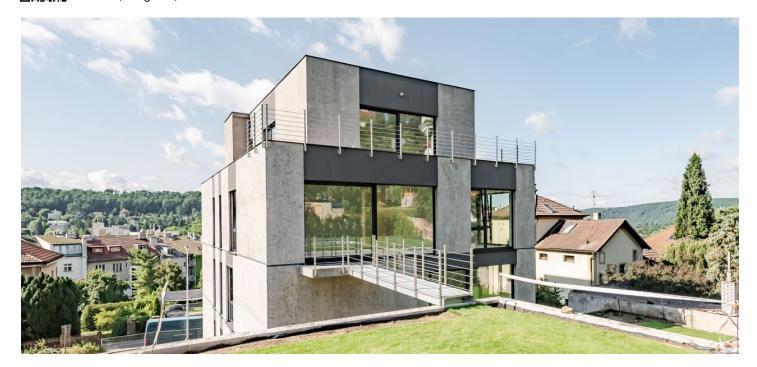

<sup>\*</sup> Area of the unit according to the Civil Code. The area consists of the sum total area of the entire unit bounded by perimeter walls.

This air-conditioned penthouse with an interior designed to the highest standard, a rooftop terrace, beautiful views, an almost 300 sq. m. private garden, a swimming pool, and 3 garage and 2 outdoor parking spaces is being finished in a boutique energy-efficient villa with only 3 units. The unique high-standard building with an elevator, parking, and beautiful views stands in the middle of the traditional residential area of the old part of Braník, which has retained its genius loci, yet offers all of the services necessary for comfortable living.

The floor plan of the main level (on the 2nd floor of the building) consists of a 50-meter living space with a preparation for an open plan kitchen, a dining room, and an entrance to the **footbridge** connecting the apartment with the **garden**, 4 rooms (ranging in size from 14.6 sq. m. to 22.2 sq. m.), a bathroom (with a bathtub, shower, 2 sinks, and a toilet), a utility room (with a toilet and a connection to a washer and dryer), a closet, and a large entrance hall with access to all rooms on this floor. From the interio staircase leading from 1 room, you can get to the top floor, where there is a living room with a preparation for a kitchen and access to the **rooftop terrace with breathtaking views of Prague**, 3 bedrooms, and a bathroom (with a shower). This floor is accessible not only via an interior staircase, but also by an elevator and the main staircase of the building.

The exterior and interior are designed to the highest standard; the energy efficiency of the building will be A. Facilities include Schüco aluminum windows with insulating triple-glazed panes, Rehau underfloor heating, Samsung air-conditioning, interior doors with concealed hinges, Rivesti Design large-format tiles, and Villeroy & Boch and Laufen sanitary ware. The apartment comes with 3 garage and 2 outdoor parking spaces, a cellar, and a private part of the garden (290 sq. m.) with its own pool (6 x 3 m.). The total land area is 1,140 sq. m.; the garden is covered with terraces so that everyone can find a private spot.