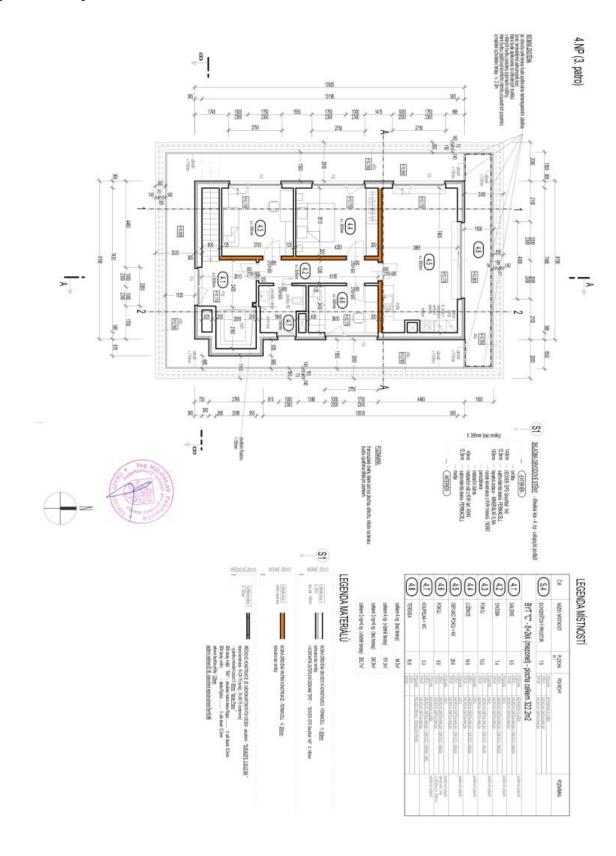

The floor plan of the main level (on the 2nd floor of the building) consists of a 50-meter living space with a preparation for an open plan kitchen, a dining room, and an entrance to the **footbridge** connecting the apartment with the **garden**, 4 rooms (ranging in size from 14.6 sq. m. to 22.2 sq. m.), a bathroom (with a bathtub, shower, 2 sinks, and a toilet), a utility room (with a toilet and a connection to a washer and dryer), a closet, and a large entrance hall with access to all rooms on this floor. From the interio staircase leading from 1 room, you can get to the top floor, where there is a living room with a preparation for a kitchen and access to the **rooftop terrace with breathtaking views of Prague**, 3 bedrooms, and a bathroom (with a shower). This floor is accessible not only via an interior staircase, but also by an elevator and the main staircase of the building.

The exterior and interior are designed to the highest standard; the energy efficiency of the building will be A. Facilities include Schüco aluminum windows with insulating triple-glazed panes, Rehau underfloor heating, Samsung air-conditioning, interior doors with concealed hinges, Rivesti Design large-format tiles, and Villeroy & Boch and Laufen sanitary ware. The apartment comes with 3 garage and 2 outdoor parking spaces, a cellar, and a private part of the garden (290 sq. m.) with its own pool (6 x 3 m.). The total land area is 1,140 sq. m.; the garden is covered with terraces so that everyone can find a private spot.