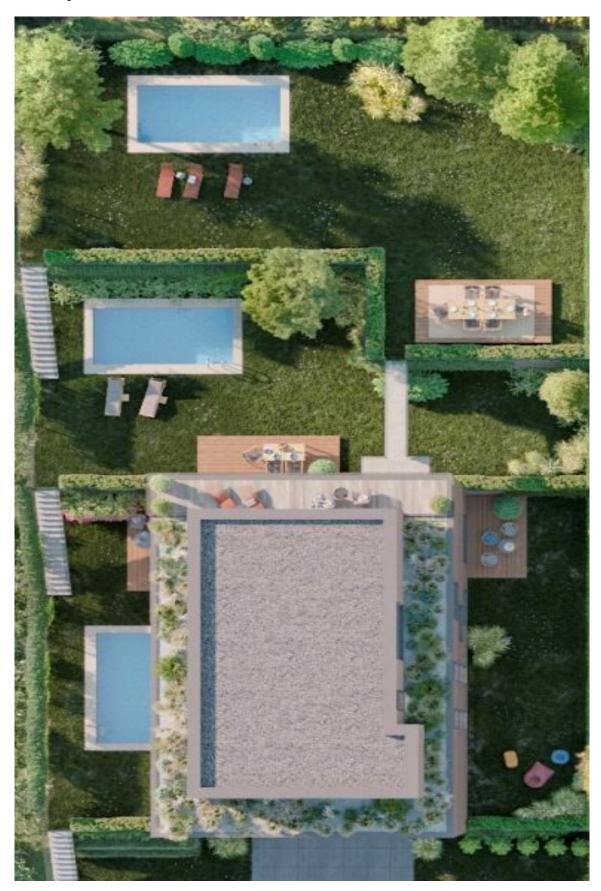

The exterior and interior are designed to the highest standard; the energy efficiency of the building will be A. Facilities include Schüco aluminum windows with insulating triple-glazed panes, Rehau underfloor heating, Samsung air-conditioning, interior doors with concealed hinges, Rivesti Design large-format tiles, and Villeroy & Boch and Laufen sanitary ware. The apartment comes with 3 garage and 2 outdoor parking spaces, a cellar, and a private part of the garden (290 sq. m.) with its own pool (6 x 3 m.). The total land area is 1,140 sq. m.; the garden is covered with terraces so that everyone can find a private spot.

The villa is part of a residential area, where there is a grocery store, pharmacy, kindergarten and primary school, cafes, restaurants, but also theaters—the Bravo! new circus and pantomime theater, the **Duncan**Center for dance, and also Dobeška, the home stage of the Sklep Theater, is not far away. The surrounding area offers many sports activities; there are beach volleyball courts, football and baseball fields, tennis courts, and a golf course. The location is close to the Vltava River with its many embankments, around which there is a popular fitness trail. Transport connections are provided by buses, the nearest Přístaviště tram stop is a 4-minute ride away and the Budějovická metro station 8 minutes. The Southern Connecting Road makes get around by car faster and easier.