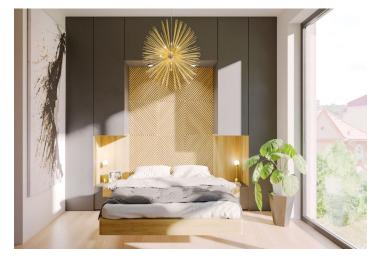

The floor plan of the main level (on the 2nd floor of the building) consists of a 50-meter living space with a preparation for an open plan kitchen, a dining room, and an entrance to the **footbridge** connecting the apartment with the **garden**, 4 rooms (ranging in size from 14.6 sq. m. to 22.2 sq. m.), a bathroom (with a bathtub, shower, 2 sinks, and a toilet), a utility room (with a toilet and a connection to a washer and dryer), a closet, and a large entrance hall with access to all rooms on this floor. From the interio staircase leading from 1 room, you can get to the top floor, where there is a living room with a preparation for a kitchen and access to the **rooftop terrace with breathtaking views of Prague**, 3 bedrooms, and a bathroom (with a shower). This floor is accessible not only via an interior staircase, but also by an elevator and the main staircase of the building.

The exterior and interior are designed to the highest standard; the energy efficiency of the building will be A. Facilities include Schüco aluminum windows with insulating triple-glazed panes, Rehau underfloor heating, Samsung air-conditioning, interior doors with concealed hinges, Rivesti Design large-format tiles, and Villeroy & Boch and Laufen sanitary ware. The apartment comes with 3 garage and 2 outdoor parking spaces, a cellar, and a private part of the garden (290 sq. m.) with its own pool (6 x 3 m.). The total land area is 1,140 sq. m.; the garden is covered with terraces so that everyone can find a private spot.