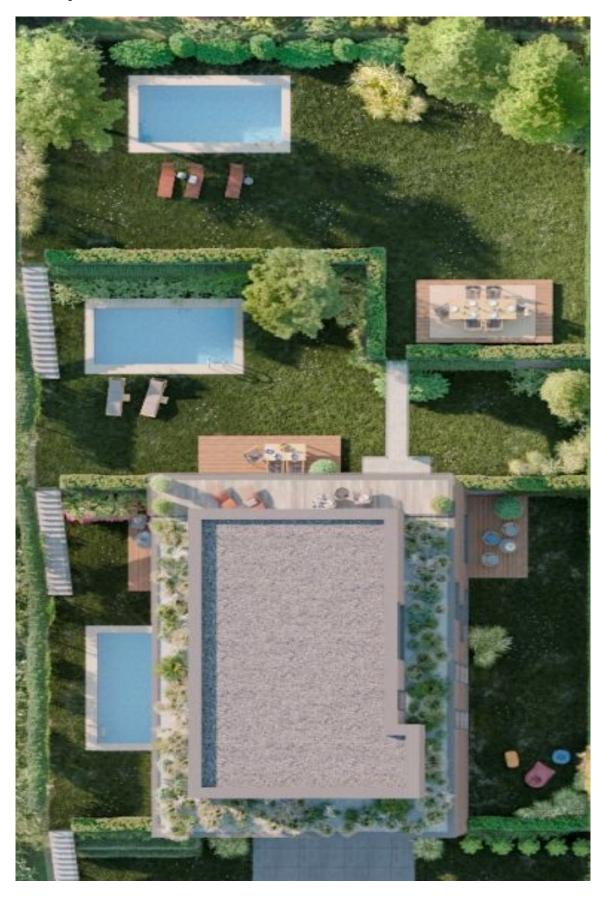

The exterior and interior are designed to the highest standard; the energy efficiency of the building will be A. Facilities include Schüco aluminum windows with insulating triple-glazed panes, Rehau underfloor heating, Samsung air-conditioning, interior doors with concealed hinges, Rivesti Design large-format tiles, and Villeroy & Boch and Laufen sanitary ware. The apartment comes with 3 garage and 2 outdoor parking spaces, a cellar, and a private part of the garden (290 sq. m.) with its own pool (6 x 3 m.). The total land area is 1,140 sq. m.; the garden is covered with terraces so that everyone can find a private spot.