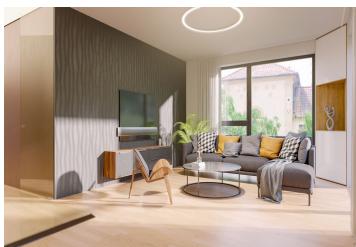

The floor plan of the main level (on the 2nd floor of the building) consists of a 50-meter living space with a preparation for an open plan kitchen, a dining room, and an entrance to the **footbridge** connecting the apartment with the **garden**, 4 rooms (ranging in size from 14.6 sq. m. to 22.2 sq. m.), a bathroom (with a bathtub, shower, 2 sinks, and a toilet), a utility room (with a toilet and a connection to a washer and dryer), a closet, and a large entrance hall with access to all rooms on this floor. From the interio staircase leading from 1 room, you can get to the top floor, where there is a living room with a preparation for a kitchen and access to the **rooftop terrace with**breathtaking views of Prague, 3 bedrooms, and a bathroom (with a shower). This floor is accessible not only via an interior staircase, but also by an elevator and the main staircase of the building.

The exterior and interior are designed to the highest standard; the energy efficiency of the building will be A. Facilities include Schüco aluminum windows with insulating triple-glazed panes, Rehau underfloor heating, Samsung air-conditioning, interior doors with concealed hinges, Rivesti Design large-format tiles, and Villeroy & Boch and Laufen sanitary ware. The apartment comes with 3 garage and 2 outdoor parking spaces, a cellar, and a private part of the garden (290 sq. m.) with its own pool (6 x 3 m.). The total land area is 1,140 sq. m.; the garden is covered with terraces so that everyone can find a private spot.