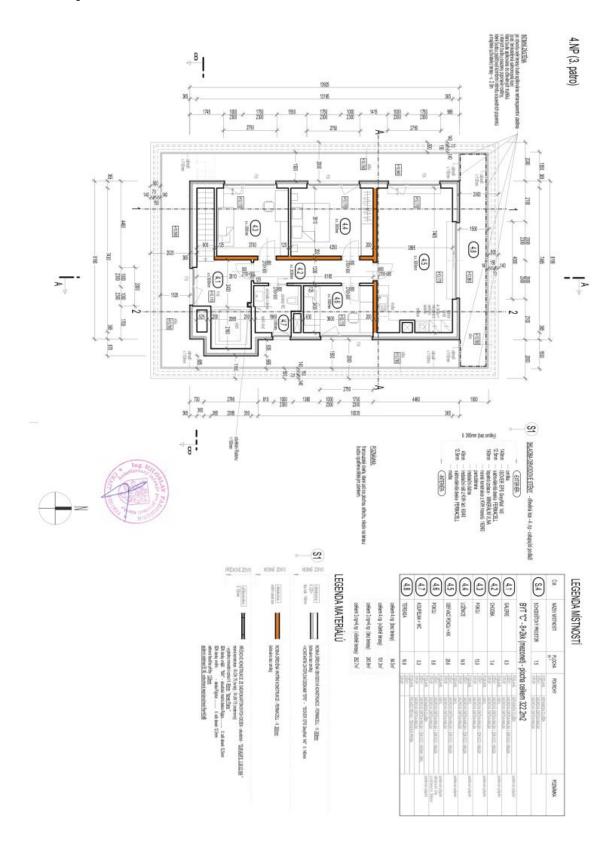

The floor plan of the main level (on the 2nd floor of the building) consists of a 50-meter living space with a preparation for an open plan kitchen, a dining room, and an entrance to the **footbridge** connecting the apartment with the **garden**, 4 rooms (ranging in size from 14.6 sq. m. to 22.2 sq. m.), a bathroom (with a bathtub, shower, 2 sinks, and a toilet), a utility room (with a toilet and a connection to a washer and dryer), a closet, and a large entrance hall with access to all rooms on this floor. From the interio staircase leading from 1 room, you can get to the top floor, where there is a living room with a preparation for a kitchen and access to the **rooftop terrace with**breathtaking views of Prague, 3 bedrooms, and a bathroom (with a shower). This floor is accessible not only via an interior staircase, but also by an elevator and the main staircase of the building.