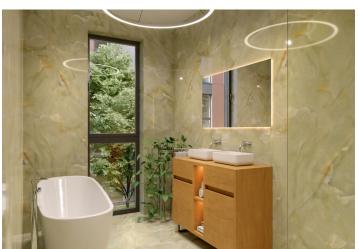

The exterior and interior are designed to the highest standard; the energy efficiency of the building will be A. Facilities include Schüco aluminum windows with insulating triple-glazed panes, Rehau underfloor heating, Samsung air-conditioning, interior doors with concealed hinges, Rivesti Design large-format tiles, and Villeroy & Boch and Laufen sanitary ware. The apartment comes with 3 garage and 2 outdoor parking spaces, a cellar, and a private part of the garden (290 sq. m.) with its own pool (6 x 3 m.). The total land area is 1,140 sq. m.; the garden is covered with terraces so that everyone can find a private spot.