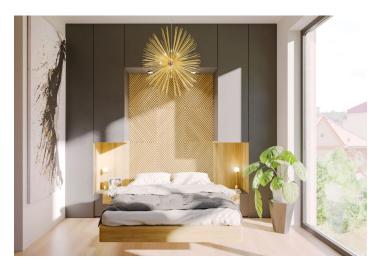

The floor plan of the main level (on the 2nd floor of the building) consists of a 50-meter living space with a preparation for an open plan kitchen, a dining room, and an entrance to the **footbridge** connecting the apartment with the **garden**, 4 rooms (ranging in size from 14.6 sq. m. to 22.2 sq. m.), a bathroom (with a bathtub, shower, 2 sinks, and a toilet), a utility room (with a toilet and a connection to a washer and dryer), a closet, and a large entrance hall with access to all rooms on this floor. From the interio staircase leading from 1 room, you can get to the top floor, where there is a living room with a preparation for a kitchen and access to the **rooftop terrace with**breathtaking views of Prague, 3 bedrooms, and a bathroom (with a shower). This floor is accessible not only via an interior staircase, but also by an elevator and the main staircase of the building.

The exterior and interior are designed to the highest standard; the energy efficiency of the building will be A. Facilities include Schüco aluminum windows with insulating triple-glazed panes, Rehau underfloor heating, Samsung air-conditioning, interior doors with concealed hinges, Rivesti Design large-format tiles, and Villeroy & Boch and Laufen sanitary ware. The apartment comes with 3 garage and 2 outdoor parking spaces, a cellar, and a private part of the garden (290 sq. m.) with its own pool (6 x 3 m.). The total land area is 1,140 sq. m.; the garden is covered with terraces so that everyone can find a private spot.