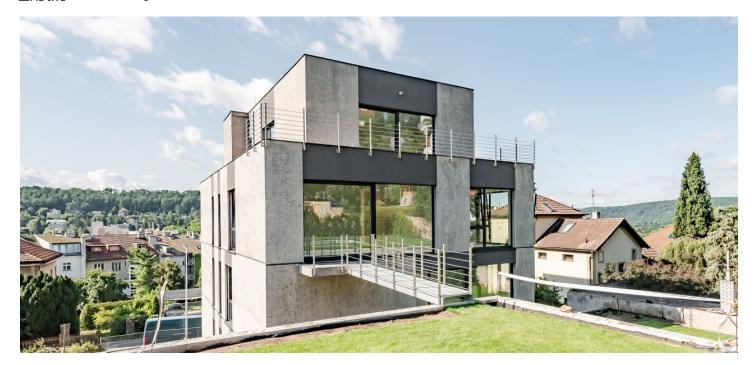

<sup>\*</sup> Area of the unit according to the Civil Code. The area consists of the sum total area of the entire unit bounded by perimeter walls.

This air-conditioned penthouse with an interior designed to the highest standard, a rooftop terrace, beautiful views, an almost 300 sq. m. private garden, a swimming pool, and 3 garage and 2 outdoor parking spaces is being finished in a boutique energy-efficient villa with only 3 units. The unique high-standard building with an elevator, parking, and beautiful views stands in the middle of the traditional residential area of the old part of Braník, which has retained its genius loci, yet offers all of the services necessary for comfortable living.

The floor plan of the main level (on the 2nd floor of the building) consists of a 50-meter living space with a preparation for an open plan kitchen, a dining room, and an entrance to the **footbridge** connecting the apartment with the **garden**, 4 rooms (ranging in size from 14.6 sq. m. to 22.2 sq. m.), a bathroom (with a bathtub, shower, 2 sinks, and a toilet), a utility room (with a toilet and a connection to a washer and dryer), a closet, and a large entrance hall with access to all rooms on this floor. From the interio staircase leading from 1 room, you can get to the top floor, where there is a living room with a preparation for a kitchen and access to the **rooftop terrace with**breathtaking views of Prague, 3 bedrooms, and a bathroom (with a shower). This floor is accessible not only via an interior staircase, but also by an elevator and the main staircase of the building.

The exterior and interior are designed to the highest standard; the energy efficiency of the building will be A. Facilities include Schüco aluminum windows with insulating triple-glazed panes, Rehau underfloor heating, Samsung air-conditioning, interior doors with concealed hinges, Rivesti Design large-format tiles, and Villeroy & Boch and Laufen sanitary ware. The apartment comes with 3 garage and 2 outdoor parking spaces, a cellar, and a private part of the garden (290 sq. m.) with its own pool (6 x 3 m.). The total land area is 1,140 sq. m.; the garden is covered with terraces so that everyone can find a private spot.