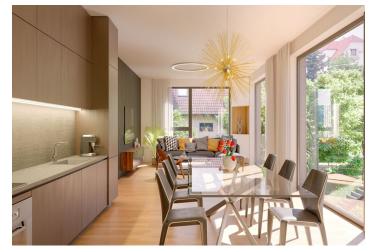

The floor plan of the main level (on the 2nd floor of the building) consists of a 50-meter living space with a preparation for an open plan kitchen, a dining room, and an entrance to the **footbridge** connecting the apartment with the **garden**, 4 rooms (ranging in size from 14.6 sq. m. to 22.2 sq. m.), a bathroom (with a bathtub, shower, 2 sinks, and a toilet), a utility room (with a toilet and a connection to a washer and dryer), a closet, and a large entrance hall with access to all rooms on this floor. From the interio staircase leading from 1 room, you can get to the top floor, where there is a living room with a preparation for a kitchen and access to the **rooftop terrace with**breathtaking views of Prague, 3 bedrooms, and a bathroom (with a shower). This floor is accessible not only via an interior staircase, but also by an elevator and the main staircase of the building.

The exterior and interior are designed to the highest standard; the energy efficiency of the building will be A. Facilities include Schüco aluminum windows with insulating triple-glazed panes, Rehau underfloor heating, Samsung air-conditioning, interior doors with concealed hinges, Rivesti Design large-format tiles, and Villeroy & Boch and Laufen sanitary ware. The apartment comes with 3 garage and 2 outdoor parking spaces, a cellar, and a private part of the garden (290 sq. m.) with its own pool (6 x 3 m.). The total land area is 1,140 sq. m.; the garden is covered with terraces so that everyone can find a private spot.