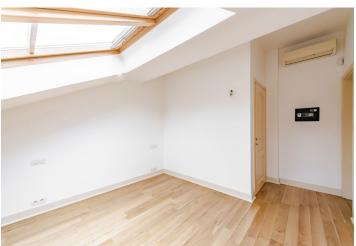

<sup>\*</sup> Area of the unit according to the Civil Code. The area consists of the sum total area of the entire unit bounded by perimeter walls.

This air-conditioned attic apartment is on the top floor of a sensitively created residence in a historic building. The elegant building stands on a quiet one-way street in the very center of the city between Národní třída Street and Charles Square.

The layout of the 4th floor apartment consists of **38-meter living room** with a kitchen, 2 bedrooms, one of which has an **en-suite bathroom** (bathtub, toilet, bidet, and sink) and a small walk-in closet, a 2nd bathroom (shower, toilet, bidet, sink), and an entrance hall. The living room faces west towards a quiet courtyard; both bedrooms are east-facing.

Facilities include **wooden floors**, **wooden casement windows**, and original refurbished paneled cassette doors. Heating is by its own gas boiler. The unit comes with a cellar storage unit. The building has an elevator; residents can use a sauna.