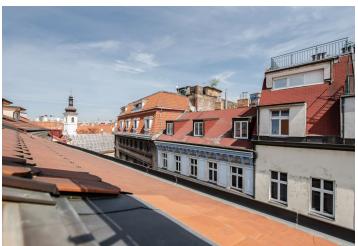

<sup>\*</sup> Area of the unit according to the Civil Code. The area consists of the sum total area of the entire unit bounded by perimeter walls.

This air-conditioned attic apartment is on the top floor of a sensitively created residence in a historic building. The elegant building stands on a quiet one-way street in the very center of the city between Národní třída Street and Charles Square.

In the immediate vicinity, there are many restaurants and cafes. It is close to the Quadrio shopping arcade, the **National Theater**, medical services, and schools of all levels, including the popular St. Ursula Elementary School. The nearby **Slovanský or Střelecký islands** are perfect spots for walks among the greenery. The building is perfectly accessible—the Národní třída metro station and tram stop and the Myslíkova tram stop are within walking distance.