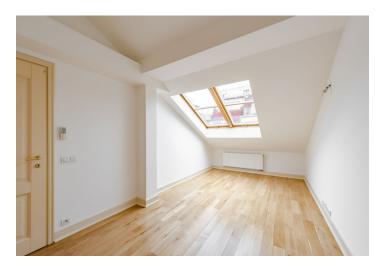

The layout of the 4th floor apartment consists of **38-meter living room** with a kitchen, 2 bedrooms, one of which has an **en-suite bathroom** (bathtub, toilet, bidet, and sink) and a small walk-in closet, a 2nd bathroom (shower, toilet, bidet, sink), and an entrance hall. The living room faces west towards a quiet courtyard; both bedrooms are east-facing.

Facilities include **wooden floors**, **wooden casement windows**, and original refurbished paneled cassette doors. Heating is by its own gas boiler. The unit comes with a cellar storage unit. The building has an elevator; residents can use a sauna.