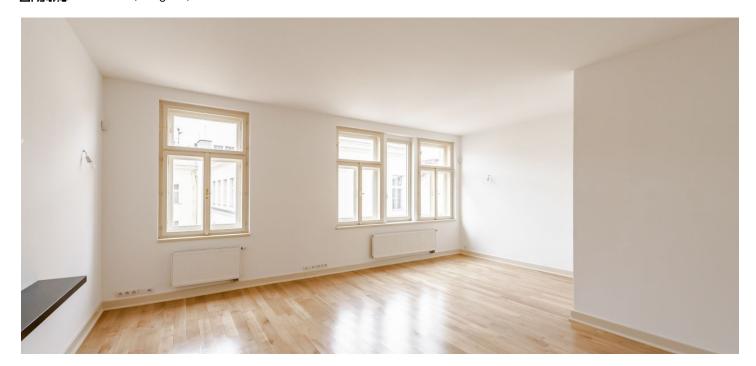

The layout of the 4th floor apartment consists of **38-meter living room** with a kitchen, 2 bedrooms, one of which has an **en-suite bathroom** (bathtub, toilet, bidet, and sink) and a small walk-in closet, a 2nd bathroom (shower, toilet, bidet, sink), and an entrance hall. The living room faces west towards a quiet courtyard; both bedrooms are east-facing.

Facilities include **wooden floors**, **wooden casement windows**, and original refurbished paneled cassette doors. Heating is by its own gas boiler. The unit comes with a cellar storage unit. The building has an elevator; residents can use a sauna.