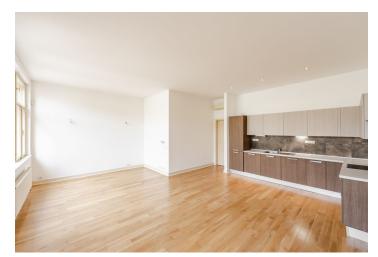

The layout of the 4th floor apartment consists of **38-meter living room** with a kitchen, 2 bedrooms, one of which has an **en-suite bathroom** (bathtub, toilet, bidet, and sink) and a small walk-in closet, a 2nd bathroom (shower, toilet, bidet, sink), and an entrance hall. The living room faces west towards a quiet courtyard; both bedrooms are east-facing.

Facilities include **wooden floors**, **wooden casement windows**, and original refurbished paneled cassette doors. Heating is by its own gas boiler. The unit comes with a cellar storage unit. The building has an elevator; residents can use a sauna.