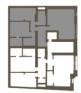

The layout of the 4th floor apartment consists of **38-meter living room** with a kitchen, 2 bedrooms, one of which has an **en-suite bathroom** (bathtub, toilet, bidet, and sink) and a small walk-in closet, a 2nd bathroom (shower, toilet, bidet, sink), and an entrance hall. The living room faces west towards a quiet courtyard; both bedrooms are east-facing.