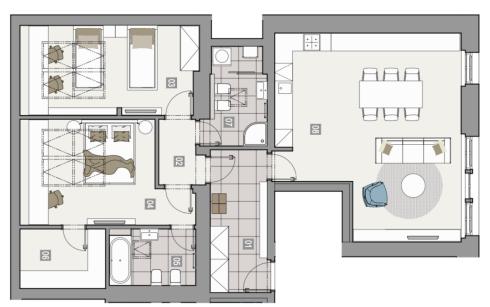

The layout of the 4th floor apartment consists of **38-meter living room** with a kitchen, 2 bedrooms, one of which has an **en-suite bathroom** (bathtub, toilet, bidet, and sink) and a small walk-in closet, a 2nd bathroom (shower, toilet, bidet, sink), and an entrance hall. The living room faces west towards a quiet courtyard; both bedrooms are east-facing.

Facilities include **wooden floors**, **wooden casement windows**, and original refurbished paneled cassette doors. Heating is by its own gas boiler. The unit comes with a cellar storage unit. The building has an elevator; residents can use a sauna.