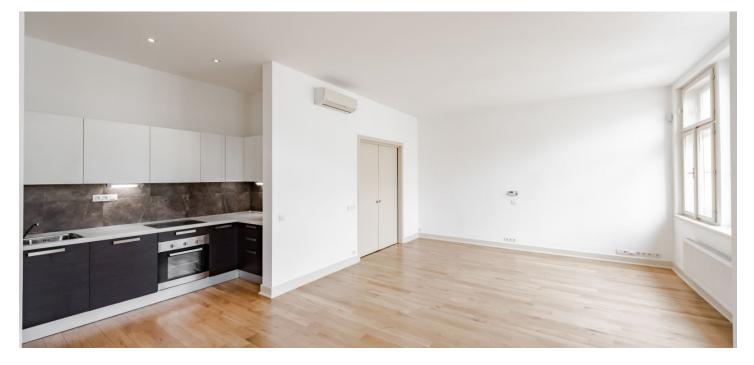

The layout of the 4th floor apartment consists of a living room with a kitchen, 2 bedrooms, one of which has an en-suite bathroom (bathtub, toilet, bidet, and sink) and a small walk-in closet, a 2nd bathroom (shower, toilet, bidet, sink), a utility room, and an entrance hall. The living room faces the courtyard, both bedrooms face the street.

Facilities include **wooden floors**, **wooden casement windows**, and original refurbished paneled cassette doors. Heating is by its own gas boiler. The apartment comes with a cellar storage unit. The building has an elevator; residents can use **a sauna**.