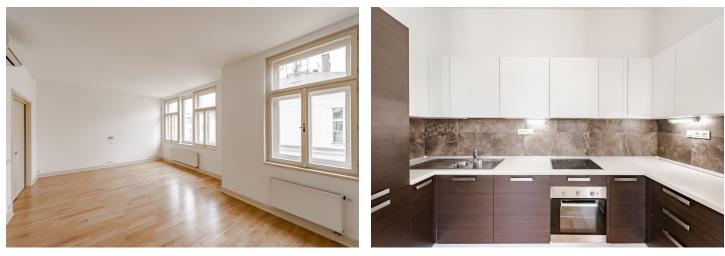

The layout of the 4th floor apartment consists of a living room with a kitchen, 2 bedrooms, one of which has an en-suite bathroom (bathtub, toilet, bidet, and sink) and a small walk-in closet, a 2nd bathroom (shower, toilet, bidet, sink), a utility room, and an entrance hall. The living room faces the courtyard, both bedrooms face the street.

Facilities include **wooden floors**, **wooden casement windows**, and original refurbished paneled cassette doors. Heating is by its own gas boiler. The apartment comes with a cellar storage unit. The building has an elevator; residents can use **a sauna**.