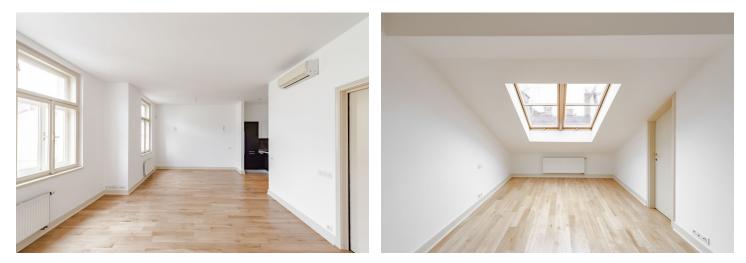

\* Area of the unit according to the Civil Code. The area consists of the sum total area of the entire unit bounded by perimeter walls.

This air-conditioned attic apartment is on the top floor of a sensitively created residence in a historic building. The building stands on a quiet one-way street in the very center of the city between Národní třída Street and Charles Square.

The layout of the 4th floor apartment consists of a living room with a kitchen, 2 bedrooms, one of which has an en-suite bathroom (bathtub, toilet, bidet, and sink) and a small walk-in closet, a 2nd bathroom (shower, toilet, bidet, sink), a utility room, and an entrance hall. The living room faces the courtyard, both bedrooms face the street.

Facilities include **wooden floors**, **wooden casement windows**, and original refurbished paneled cassette doors. Heating is by its own gas boiler. The apartment comes with a cellar storage unit. The building has an elevator; residents can use **a sauna**.