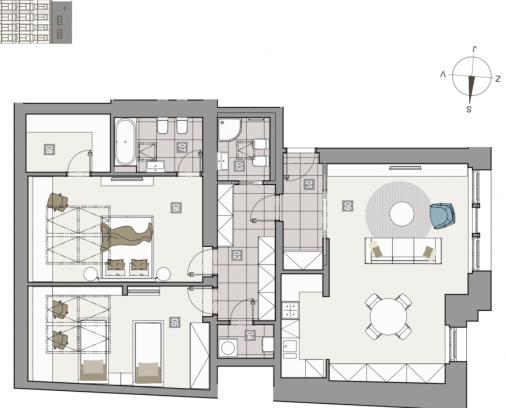

The layout of the 4th floor apartment consists of a living room with a kitchen, 2 bedrooms, one of which has an en-suite bathroom (bathtub, toilet, bidet, and sink) and a small walk-in closet, a 2nd bathroom (shower, toilet, bidet, sink), a utility room, and an entrance hall. The living room faces the courtyard, both bedrooms face the street.

Interior 106.31 m<sup>2</sup>, cellar 2.17 m<sup>2</sup>, share of the sauna 3.15 m<sup>2</sup>. The area, according to the Declaration of the Owner, including the share in the sauna, is 102.75 m<sup>2</sup>.