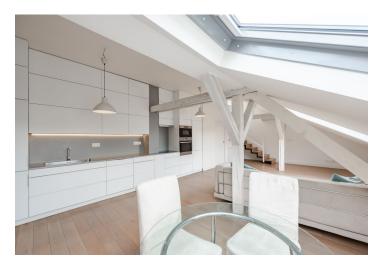

On the entrance level (on the 3rd floor of the building without an elevator), there is a spacious living area with a kitchen, a small study/bedroom, a bathroom (with a toilet and bath), a cleaning and utility room (with a connection for a washing machine), and a hallway. In the gallery on the attic level, there is space for a study/second bedroom.

The apartment built in 2015 is illuminated by **aluminum studio windows** with el. control and a **round window** in a wooden frame. The floors are made of **solid oak**. The custom-made kitchen is fully equipped with built-in appliances (Zanussi, Whirlpool, Franke pull-out hood), LED backlighting, and high-quality push to open Hettich fittings. The bathroom has Kale large-format tiles and Grohe, Vitra, Optima, Roca, and Laguna sanitary ware. Facilities include **multi-split Olimpia Splendid Nexya air-conditioning**, dimmable lights, pleated blinds, and built-in furniture made bespoke by a carpenter. Heating is by an Immergas condensing gas boiler. The unit comes with a cellar. The building with only 5 apartments is well maintained. The street facade will be renovated, the roof will be reconstructed, and the common areas will be refurbished. No elevator. Residents can use the **common south-facing garden**.