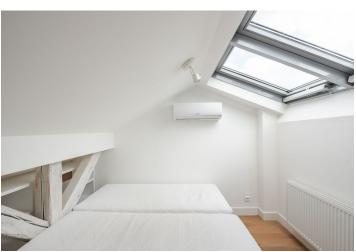

On the entrance level (on the 3rd floor of the building without an elevator), there is a spacious living area with a kitchen, a small study/bedroom, a bathroom (with a toilet and bath), a cleaning and utility room (with a connection for a washing machine), and a hallway. In the gallery on the attic level, there is space for a study/second bedroom.

The apartment built in 2015 is illuminated by **aluminum studio windows** with el. control and a **round window** in a wooden frame. The floors are made of **solid oak**. The custom-made kitchen is fully equipped with built-in appliances (Zanussi, Whirlpool, Franke pull-out hood), LED backlighting, and high-quality push to open Hettich fittings. The bathroom has Kale large-format tiles and Grohe, Vitra, Optima, Roca, and Laguna sanitary ware. Facilities include **multi-split Olimpia Splendid Nexya air-conditioning**, dimmable lights, pleated blinds, and built-in furniture made bespoke by a carpenter. Heating is by an Immergas condensing gas boiler. The unit comes with a cellar. The building with only 5 apartments is well maintained. The street facade will be renovated, the roof will be reconstructed, and the common areas will be refurbished. No elevator. Residents can use the **common south-facing garden**.