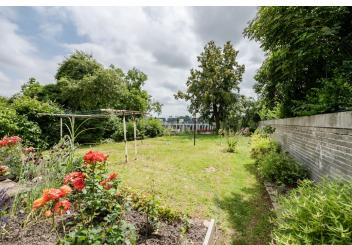

The apartment built in 2015 is illuminated by **aluminum studio windows** with el. control and a **round window** in a wooden frame. The floors are made of **solid oak**. The custom-made kitchen is fully equipped with built-in appliances (Zanussi, Whirlpool, Franke pull-out hood), LED backlighting, and high-quality push to open Hettich fittings. The bathroom has Kale large-format tiles and Grohe, Vitra, Optima, Roca, and Laguna sanitary ware. Facilities include **multi-split Olimpia Splendid Nexya air-conditioning**, dimmable lights, pleated blinds, and built-in furniture made bespoke by a carpenter. Heating is by an Immergas condensing gas boiler. The unit comes with a cellar. The building with only 5 apartments is well maintained. The street facade will be renovated, the roof will be reconstructed, and the common areas will be refurbished. No elevator. Residents can use the **common south-facing garden**.