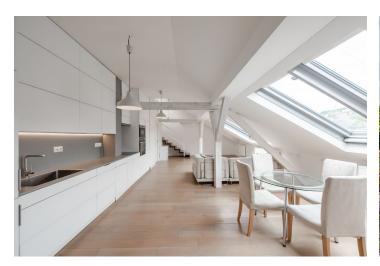

On the entrance level (on the 3rd floor of the building without an elevator), there is a spacious living area with a kitchen, a small study/bedroom, a bathroom (with a toilet and bath), a cleaning and utility room (with a connection for a washing machine), and a hallway. In the gallery on the attic level, there is space for a study/second bedroom.

The apartment built in 2015 is illuminated by **aluminum studio windows** with el. control and a **round window** in a wooden frame. The floors are made of **solid oak**. The custom-made kitchen is fully equipped with built-in appliances (Zanussi, Whirlpool, Franke pull-out hood), LED backlighting, and high-quality push to open Hettich fittings. The bathroom has Kale large-format tiles and Grohe, Vitra, Optima, Roca, and Laguna sanitary ware. Facilities include **multi-split Olimpia Splendid Nexya air-conditioning**, dimmable lights, pleated blinds, and built-in furniture made bespoke by a carpenter. Heating is by an Immergas condensing gas boiler. The unit comes with a cellar. The building with only 5 apartments is well maintained. The street facade will be renovated, the roof will be reconstructed, and the common areas will be refurbished. No elevator. Residents can use the **common south-facing garden**.