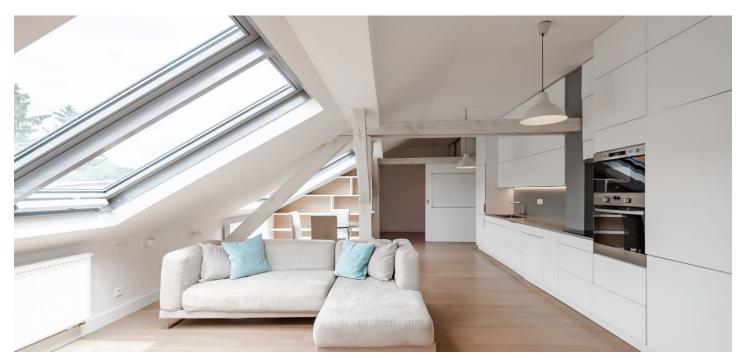

On the entrance level (on the 3rd floor of the building without an elevator), there is a spacious living area with a kitchen, a small study/bedroom, a bathroom (with a toilet and bath), a cleaning and utility room (with a connection for a washing machine), and a hallway. In the gallery on the attic level, there is space for a study/second bedroom.

The apartment built in 2015 is illuminated by **aluminum studio windows** with el. control and a **round window** in a wooden frame. The floors are made of **solid oak**. The custom-made kitchen is fully equipped with built-in appliances (Zanussi, Whirlpool, Franke pull-out hood), LED backlighting, and high-quality push to open Hettich fittings. The bathroom has Kale large-format tiles and Grohe, Vitra, Optima, Roca, and Laguna sanitary ware. Facilities include **multi-split Olimpia Splendid Nexya air-conditioning**, dimmable lights, pleated blinds, and built-in furniture made bespoke by a carpenter. Heating is by an Immergas condensing gas boiler. The unit comes with a cellar. The building with only 5 apartments is well maintained. The street facade will be renovated, the roof will be reconstructed, and the common areas will be refurbished. No elevator. Residents can use the **common south-facing garden**.