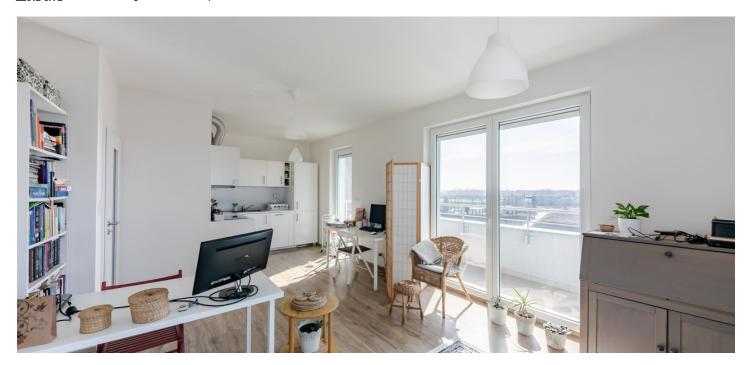

\* Area of the unit according to the Civil Code. The area consists of the sum total area of the entire unit bounded by perimeter walls.

This bright, modern apartment with two balconies and a garage parking space is situated on the 11th floor of the Letňanské zahrady residential complex in the immediate vicinity of a forest park, close to sports facilities and a large shopping and entertainment center.

The floor area of this **corner apartment** is divided into a living room with a kitchen and a **south-facing balcony**, a bedroom with a **west-facing balcony**, a bathroom (with a shower and a preparation for a washing machine), and a spacious entrance hall with a **dressing room**.

The building was completed in 2018. Facilities include laminate floors, plastic windows with quality **exterior motorized blinds**, security entrance doors, and modern data wiring (Internet). The kitchen is equipped with new built-in appliances. Central heating. The purchase price includes a **garage parking space and cellar storage unit**.