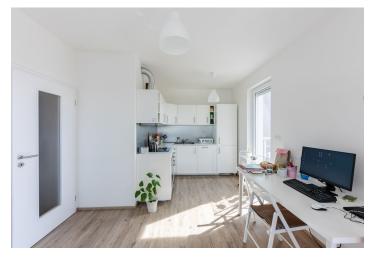

The floor area of this **corner apartment** is divided into a living room with a kitchen and a **south-facing balcony**, a bedroom with a **west-facing balcony**, a bathroom (with a shower and a preparation for a washing machine), and a spacious entrance hall with a **dressing room**.

The building was completed in 2018. Facilities include laminate floors, plastic windows with quality **exterior motorized blinds**, security entrance doors, and modern data wiring (Internet). The kitchen is equipped with new built-in appliances. Central heating. The purchase price includes a **garage parking space and cellar storage unit**.