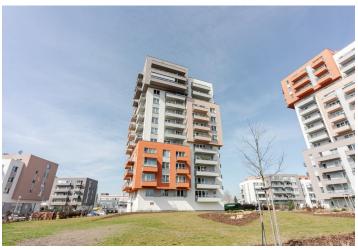

\* Area of the unit according to the Civil Code. The area consists of the sum total area of the entire unit bounded by perimeter walls.

This bright, modern apartment with two balconies and a garage parking space is situated on the 11th floor of the Letňanské zahrady residential complex in the immediate vicinity of a forest park, close to sports facilities and a large shopping and entertainment center.

The building was completed in 2018. Facilities include laminate floors, plastic windows with quality **exterior motorized blinds**, security entrance doors, and modern data wiring (Internet). The kitchen is equipped with new built-in appliances. Central heating. The purchase price includes a **garage parking space and cellar storage unit**.

Right in front of the building is a grocery store and a restaurant; a **forest park** is just a few steps away. Nearby is an outdoor gym, a rope center, or singletrack. Other sports oppportunities can be enjoyed close-by in a **swimming pool** and ice rink, and **several bike paths pass through the area**. There is a bus stop a few minutes' walk away, and the Letňany metro station (line C) can be reached by car in 5 minutes. Driving to the center is direct and easy thanks to the nearby access to the Prosecká radial road.