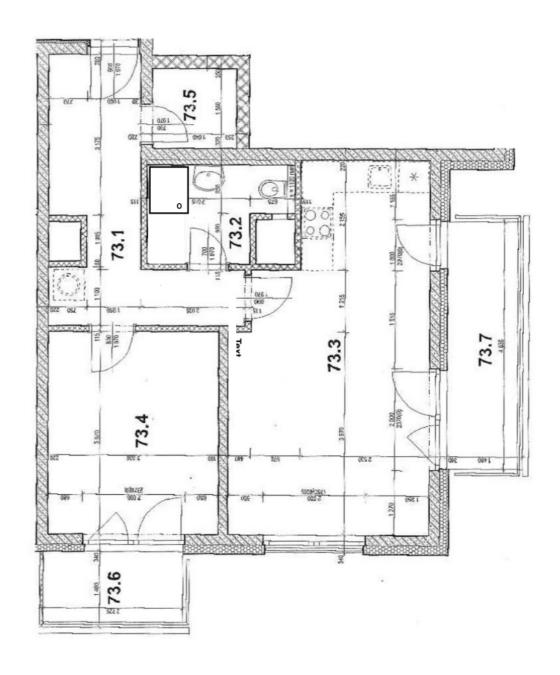

The floor area of this **corner apartment** is divided into a living room with a kitchen and a **south-facing balcony**, a bedroom with a **west-facing balcony**, a bathroom (with a shower and a preparation for a washing machine), and a spacious entrance hall with a **dressing room**.

Floor area 56.8 m², balconies 7.6 m² and 4.3 m², cellar 3.2 m².

In addition to regular property viewings, we also offer real-time video viewings via WhatsApp, FaceTime, Messenger, Skype, and other apps.

# **TABULKA PLOCH:**

| ČÍSLO<br>MÍSTN. | NÁZEV MÍSTNOSTI    | PLOCHA<br>cca (m²) |
|-----------------|--------------------|--------------------|
| 73.1            | PŘEDSÍŇ            | 11,2               |
| 73.2            | KOUPELNA + WC      | 4,5                |
| 73.3            | OBÝVACÍ POKOJ + KK | 25,4               |
| 73.4            | POKOJ              | 13,2               |
| 73.5            | KOMORA             | 2,5                |
| 73.6            | BALKON             | 4,3                |
| 73.7            | BALKON             | 7,6                |
| UŽITN           | Á PLOCHA           | 56,8               |
| BALK            | ONY                | 11,9               |