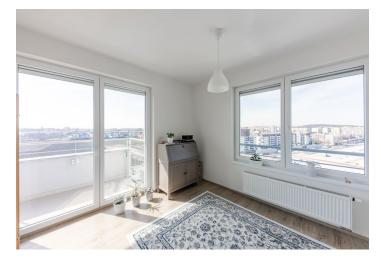

The floor area of this **corner apartment** is divided into a living room with a kitchen and a **south-facing balcony**, a bedroom with a **west-facing balcony**, a bathroom (with a shower and a preparation for a washing machine), and a spacious entrance hall with a **dressing room**.

The building was completed in 2018. Facilities include laminate floors, plastic windows with quality **exterior motorized blinds**, security entrance doors, and modern data wiring (Internet). The kitchen is equipped with new built-in appliances. Central heating. The purchase price includes a **garage parking space and cellar storage unit**.