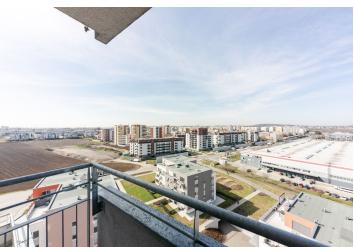

Right in front of the building is a grocery store and a restaurant; a **forest park** is just a few steps away. Nearby is an outdoor gym, a rope center, or singletrack. Other sports oppportunities can be enjoyed close-by in a **swimming pool** and ice rink, and **several bike paths pass through the area**. There is a bus stop a few minutes' walk away, and the Letňany metro station (line C) can be reached by car in 5 minutes. Driving to the center is direct and easy thanks to the nearby access to the Prosecká radial road.