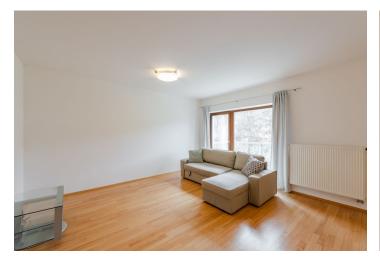

The ground floor includes a fully fitted eat-in kitchen with garden access, a storage room, a toilet, and an entrance hall with garage access. The first floor offers a living room with a **balcony**, a master bedroom with built-in wardrobes and an en-suite bathroom (walk-in shower, toilet), and a utility room. The second floor features two bedrooms with built-in wardrobes and a **balcony** each, plus a shared bathroom (bathtub, walk-in shower, toilet).