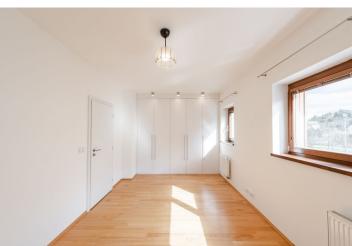

The ground floor includes a fully fitted eat-in kitchen with garden access, a storage room, a toilet, and an entrance hall with garage access. The first floor offers a living room with a **balcony**, a master bedroom with built-in wardrobes and an en-suite bathroom (walk-in shower, toilet), and a utility room. The second floor features two bedrooms with built-in wardrobes and a **balcony** each, plus a shared bathroom (bathtub, walk-in shower, toilet).

**Hardwood parquet floors**, tiles, gas boiler, washer, dryer, Hanák kitchen, dishwasher, microwave oven. A **garage** is available. Utilities are CZK 6,500 per month.