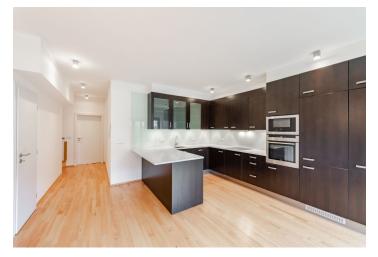

The ground floor includes a fully fitted eat-in kitchen with garden access, a storage room, a toilet, and an entrance hall with garage access. The first floor offers a living room with a **balcony**, a master bedroom with built-in wardrobes and an en-suite bathroom (walk-in shower, toilet), and a utility room. The second floor features two bedrooms with built-in wardrobes and a **balcony** each, plus a shared bathroom (bathtub, walk-in shower, toilet).

**Hardwood parquet floors**, tiles, gas boiler, washer, dryer, Hanák kitchen, dishwasher, microwave oven. A **garage** is available. Utilities are CZK 6,500 per month.