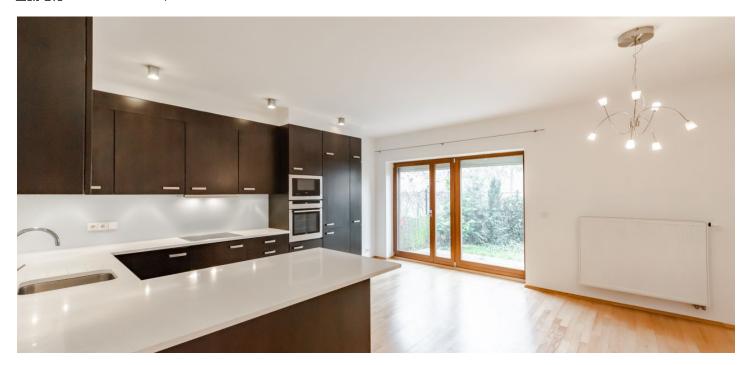

The ground floor includes a fully fitted eat-in kitchen with garden access, a storage room, a toilet, and an entrance hall with garage access. The first floor offers a living room with a **balcony**, a master bedroom with built-in wardrobes and an en-suite bathroom (walk-in shower, toilet), and a utility room. The second floor features two bedrooms with built-in wardrobes and a **balcony** each, plus a shared bathroom (bathtub, walk-in shower, toilet).

**Hardwood parquet floors**, tiles, gas boiler, washer, dryer, Hanák kitchen, dishwasher, microwave oven. A **garage** is available. Utilities are CZK 6,500 per month.