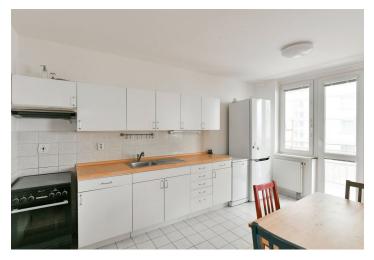

The interior features a living room with a fully fitted open plan kitchen and dining area, two bedrooms, a bathroom including a bathtub, a separate toilet, and an entrance hall.

Marmoleum, tiles, washing machine, dishwasher, central heating, **basement storage unit**. **Parking** is available next to the building. Available from June 2024, maybe earlier upon agreement.