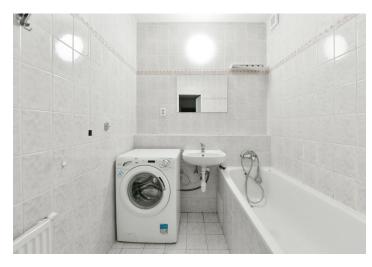

The interior features a living room with a fully fitted open plan kitchen and dining area, two bedrooms, a bathroom including a bathtub, a separate toilet, and an entrance hall.

Marmoleum, tiles, washing machine, dishwasher, central heating, **basement storage unit**. **Parking** is available next to the building. Available from June 2024, maybe earlier upon agreement.