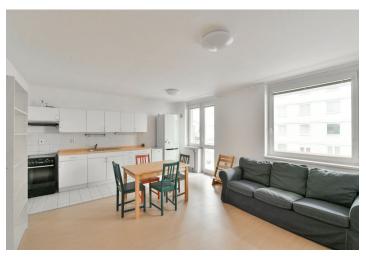

\* Size of the unit according to the Housing Act.
The area consists of the sum total of the internal
area of every room.

This semi-furnished apartment with a balcony is on the 3rd floor of a well-maintained residential building with an elevator, located in Stodůlky, Prague 5, in an area with quick access to the city center - steps from the Hůrka metro station, with full amenities nearby (supermarket, Nové Butovice shopping mall, medical center, schools, restaurants, business centers). Conveniently located for the German School, within walking distance of Nepomucký Pond, Nová Kolonie Hill and Hůrka Central Park, near the Prokopské Valley.

The interior features a living room with a fully fitted open plan kitchen and dining area, two bedrooms, a bathroom including a bathtub, a separate toilet, and an entrance hall.

Marmoleum, tiles, washing machine, dishwasher, central heating, **basement storage unit**. **Parking** is available next to the building. Available from June 2024, maybe earlier upon agreement.