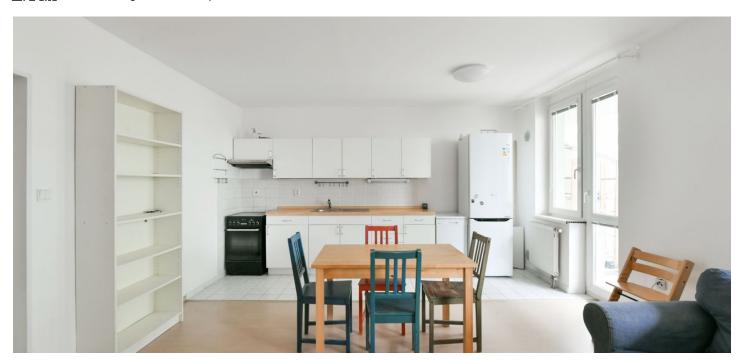

The interior features a living room with a fully fitted open plan kitchen and dining area, two bedrooms, a bathroom including a bathtub, a separate toilet, and an entrance hall.

Marmoleum, tiles, washing machine, dishwasher, central heating, **basement storage unit**. **Parking** is available next to the building. Available from June 2024, maybe earlier upon agreement.