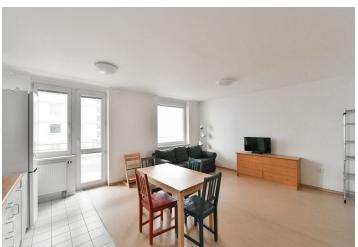

The interior features a living room with a fully fitted open plan kitchen and dining area, two bedrooms, a bathroom including a bathtub, a separate toilet, and an entrance hall.

Marmoleum, tiles, washing machine, dishwasher, central heating, **basement storage unit**. **Parking** is available next to the building. Available from June 2024, maybe earlier upon agreement.