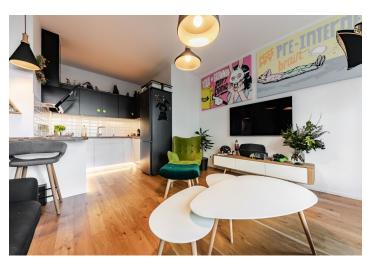

Located on the 1st underground floor (at the garden level), the apartment is divided into a living room with a kitchen, a bedroom, a bathroom (with a bath), a separate toilet, and a hallway. The bedroom is connected to the **east-facing sunny terrace and front garden**.

The energy-efficient building received final approval in 2018. Facilities include **large-format aluminum windows** with triple-glazed panes and **exterior window blinds**, **hardwood Kährs oak floors** with floor convectors, heated large-format Porcelanosa tiles in the bathroom, an **intelligent home system** (controlled shading, lighting, alarm, heating), including an **integrated Jablotron safety system** (automatic on/off of light swotch and heating upom entrance/exit, automatic shading at a preset time, automatic closing of valves in case of water leakage, etc.), interior doors with concealed hinges, and a Next security entrance door (with 18 locking points). The custom-made kitchen is equipped with **Siemens appliances of the highest series** (incl. the induction hob). Heating is from the central boiler room in the building. The unit comes with a **cellar storage unit** and a **garage parking space**, both at the same level as the apartment.