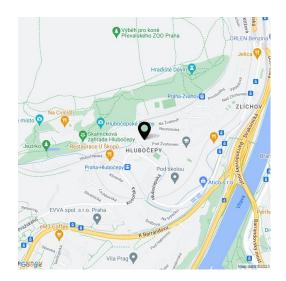

\* Area of the unit according to the Civil Code. The area consists of the sum total area of the entire unit bounded by perimeter walls.

This apartment with a terrace, front garden, and views of the Prokopské and Dalejské údolí nature parks is part of a modern gated residential complex with an elevator and parking. Connected to the traditional residential area of Hlubočepy, it is located at a convenient distance from a tram and bus stop.

The residence is set in a place with complete civic amenities and excellent accessibility by public transport and by car, thanks to a connection to the inner and outer city ring road. From the nearby tram stop, the ride to the Smíchovské nádraží metro station (line B) takes 8 minutes, and to the city center 15 minutes. In the vicinity, there are kindergartens and elementary schools, supermarkets, a post office, a clinic, a pharmacy, and an **aqua park**. The **Prokopské údolí** nature reserve with hiking and bike trails, playgrounds, or a swimming pool is just a short walk away.