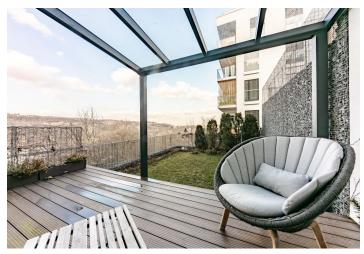

\* Area of the unit according to the Civil Code. The area consists of the sum total area of the entire unit bounded by perimeter walls.

This apartment with a terrace, front garden, and views of the Prokopské and Dalejské údolí nature parks is part of a modern gated residential complex with an elevator and parking. Connected to the traditional residential area of Hlubočepy, it is located at a convenient distance from a tram and bus stop.

Located on the 1st underground floor (at the garden level), the apartment is divided into a living room with a kitchen, a bedroom, a bathroom (with a bath), a separate toilet, and a hallway. The bedroom is connected to the **east-facing sunny terrace and front garden**.