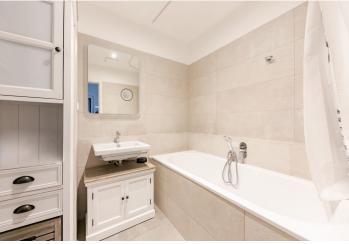

Located on the 1st underground floor (at the garden level), the apartment is divided into a living room with a kitchen, a bedroom, a bathroom (with a bath), a separate toilet, and a hallway. The bedroom is connected to the **east-facing sunny terrace and front garden**.

The energy-efficient building received final approval in 2018. Facilities include **large-format aluminum windows** with triple-glazed panes and **exterior window blinds**, **hardwood Kährs oak floors** with floor convectors, heated large-format Porcelanosa tiles in the bathroom, an **intelligent home system** (controlled shading, lighting, alarm, heating), including an **integrated Jablotron safety system** (automatic on/off of light swotch and heating upom entrance/exit, automatic shading at a preset time, automatic closing of valves in case of water leakage, etc.), interior doors with concealed hinges, and a Next security entrance door (with 18 locking points). The custom-made kitchen is equipped with **Siemens appliances of the highest series** (incl. the induction hob). Heating is from the central boiler room in the building. The unit comes with a **cellar storage unit** and a **garage parking space**, both at the same level as the apartment.