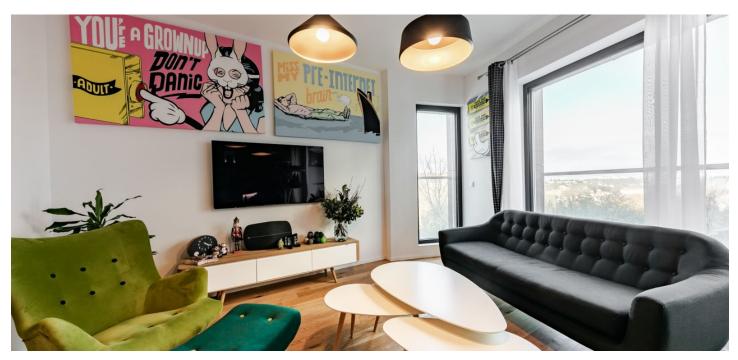

Located on the 1st underground floor (at the garden level), the apartment is divided into a living room with a kitchen, a bedroom, a bathroom (with a bath), a separate toilet, and a hallway. The bedroom is connected to the **east-facing sunny terrace and front garden**.

The energy-efficient building received final approval in 2018. Facilities include **large-format aluminum windows** with triple-glazed panes and **exterior window blinds**, **hardwood Kährs oak floors** with floor convectors, heated large-format Porcelanosa tiles in the bathroom, an **intelligent home system** (controlled shading, lighting, alarm, heating), including an **integrated Jablotron safety system** (automatic on/off of light swotch and heating upom entrance/exit, automatic shading at a preset time, automatic closing of valves in case of water leakage, etc.), interior doors with concealed hinges, and a Next security entrance door (with 18 locking points). The custom-made kitchen is equipped with **Siemens appliances of the highest series** (incl. the induction hob). Heating is from the central boiler room in the building. The unit comes with a **cellar storage unit** and a **garage parking space**, both at the same level as the apartment.