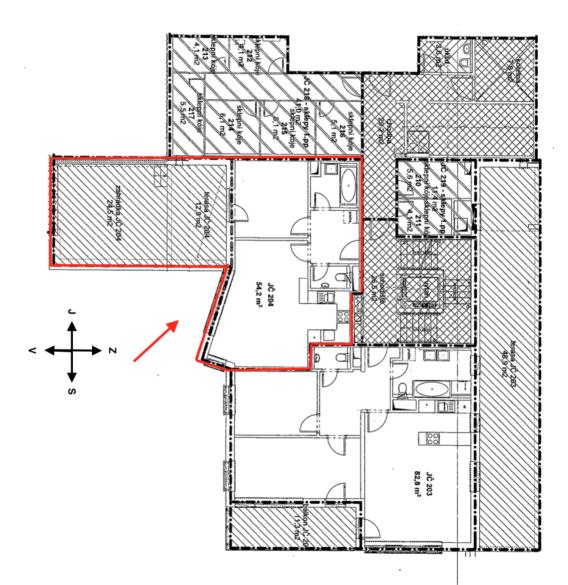

Located on the 1st underground floor (at the garden level), the apartment is divided into a living room with a kitchen, a bedroom, a bathroom (with a bath), a separate toilet, and a hallway. The bedroom is connected to the **east-facing sunny terrace and front garden**.

The apartment is currently suitable as an investment property with a monthly rent of CZK 20,000. It will be move-in ready in September 2022.

Floor area 53.27 m² (according to the Declaration of the Owner 54.20 m²), terrace 12.80 m², garden 24.5 m², cellar 6.10 m².