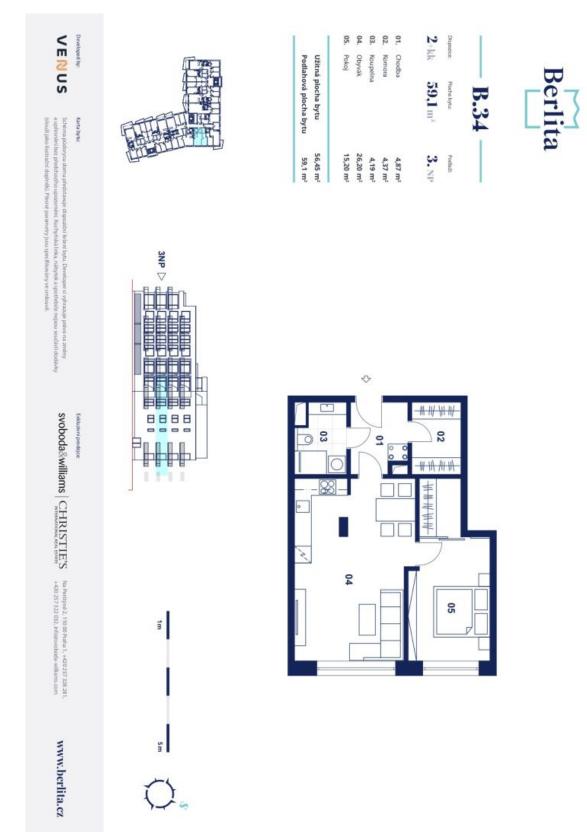

The well-thought-out layout of the unit situated on the 2nd floor consists of a living room with a preparation for a kitchen, a bedroom, a bathroom, a large entrance hall, and a closet.

Facilities will include floating laminate floors, large-format plastic sixchamber windows with insulated **triple-glazed panes**, high-level **noise insulation**, and a preparation for exterior window blinds, a **recuperation unit** to ensure **clean air**, a fire safety entrance door (class 4), and a home videophone. Central heat distribution. Necessity to purchase a parking space at extra cost.

Total floor area 59.1 m², interier 56.45 m².

Svoboda & Williams s.r.o. info@svoboda-williams.com www.svoboda-williams.com **Prague** +420 257 328 281 +420 724 551 238

Brno +420 543 250 711 +420 724 551 238 Bratislava +421 948 939 938 **PDF created** 18. 05. 2024, 20:05