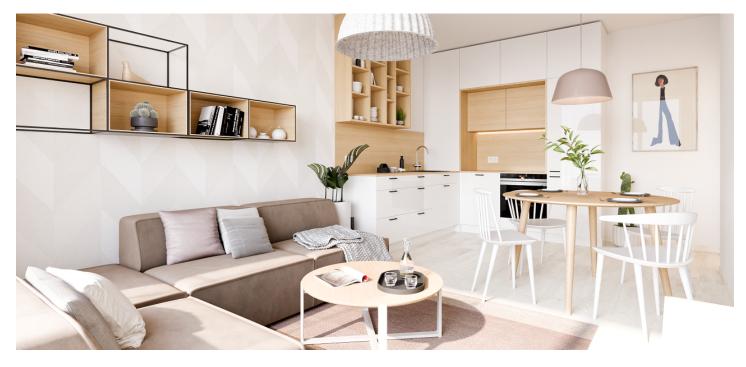

The well-thought-out layout of the unit situated on the 2nd floor consists of a living room with a preparation for a kitchen, a bedroom, a bathroom, a large entrance hall, and a closet.

Facilities will include floating laminate floors, large-format plastic sixchamber windows with insulated **triple-glazed panes**, high-level **noise insulation**, and a preparation for exterior window blinds, a **recuperation unit** to ensure **clean air**, a fire safety entrance door (class 4), and a home videophone. Central heat distribution. Necessity to purchase a parking space at extra cost.