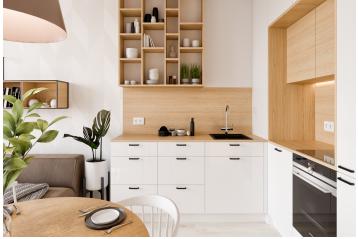

The well-thought-out layout of the unit situated on the 2nd floor consists of a living room with a preparation for a kitchen, a bedroom, a bathroom, a large entrance hall, and a closet.

Facilities will include floating laminate floors, large-format plastic sixchamber windows with insulated **triple-glazed panes**, high-level **noise insulation**, and a preparation for exterior window blinds, a **recuperation unit** to ensure **clean air**, a fire safety entrance door (class 4), and a home videophone. Central heat distribution. Necessity to purchase a parking space at extra cost.