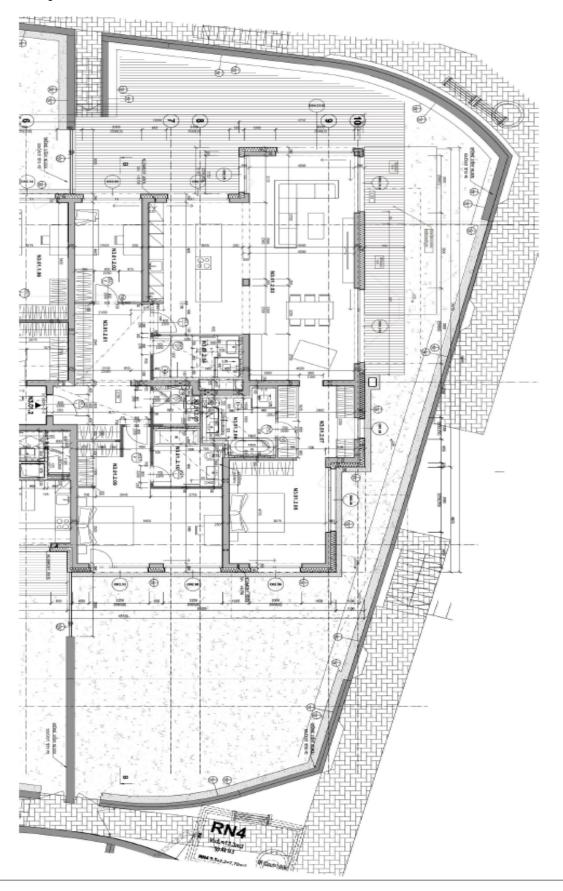

The layout of the garden apartment consists of a large living room connected to a room with a preparation for a kitchen, a master bedroom with a bathroom accessible through the dressing room, a second bedroom with its own dressing room and bathroom, a study, a central bathroom, a separate toilet, a utility room, and a hallway. All rooms have access to the garden.

Interior 183 m<sup>2</sup>, front garden 188.9 m<sup>2</sup>, terrace 60 m<sup>2</sup>, cellar 12 m<sup>2</sup>.

In addition to regular property viewings, we also offer real-time video viewings via WhatsApp, FaceTime, Messenger, Skype, and other apps.