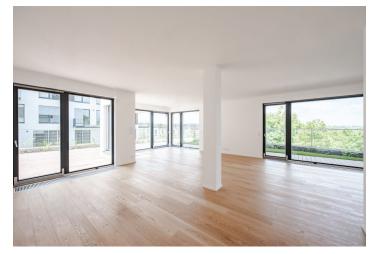

The layout of the garden apartment consists of a large living room connected to a room with a preparation for a kitchen, a master bedroom with a bathroom accessible through the dressing room, a second bedroom with its own dressing room and bathroom, a study, a central bathroom, a separate toilet, a utility room, and a hallway. All rooms have access to the garden.

Facilities include three-layer oak floors, large wooden windows with safety glass and exterior blinds, rebateless lacquered interior doors with magnetic locks and a clear height of 2.2 m, entrance security and fire doors, a central switch and a smart heating control system, cooling, ventilation, and shading. An optimal temperature and clean air are ensured by a recuperation unit with after-cooling. Heating is with floor convectors, the heat source is the central gas boiler room in the building. The apartment has above-standard bathroom facilities (sanitary ware, tiles, finishes) and quality door handles. The purchase price includes a cellar and 2 parking spaces suitable for large cars.