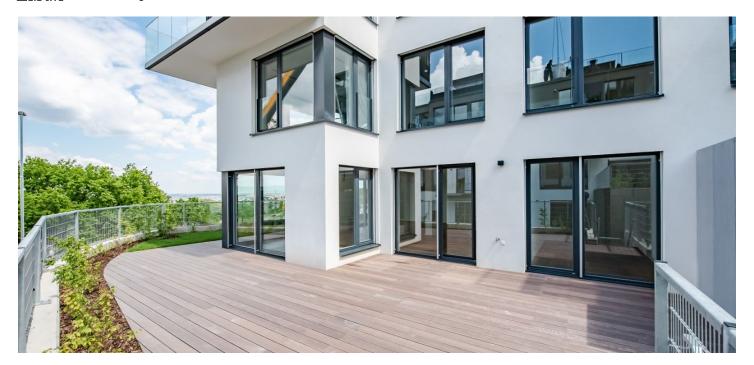

\* Area of the unit according to the Civil Code. The area consists of the sum total area of the entire unit bounded by perimeter walls.

This new spacious apartment with a large private garden, 2 large parking spaces and beautiful views of the city and surrounding greenery is currently being built in a residential project set next to the Vidoule Natural Monument and the Cibulka Forest Park in Prague 5 Košíře.

Interior 183 m<sup>2</sup>, front garden 188.9 m<sup>2</sup>, terrace 60 m<sup>2</sup>, cellar 12 m<sup>2</sup>.

In addition to regular property viewings, we also offer real-time video viewings via WhatsApp, FaceTime, Messenger, Skype, and other apps.