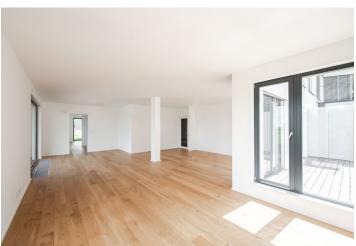

The layout of the garden apartment consists of a large living room connected to a room with a preparation for a kitchen, a master bedroom with a bathroom accessible through the dressing room, a second bedroom with its own dressing room and bathroom, a study, a central bathroom, a separate toilet, a utility room, and a hallway. All rooms have access to the garden.

Facilities include three-layer oak floors, large wooden windows with safety glass and exterior blinds, rebateless lacquered interior doors with magnetic locks and a clear height of 2.2 m, entrance security and fire doors, a central switch and a smart heating control system, cooling, ventilation, and shading. An optimal temperature and clean air are ensured by a recuperation unit with after-cooling. Heating is with floor convectors, the heat source is the central gas boiler room in the building. The apartment has above-standard bathroom facilities (sanitary ware, tiles, finishes) and quality door handles. The purchase price includes a cellar and 2 parking spaces suitable for large cars.