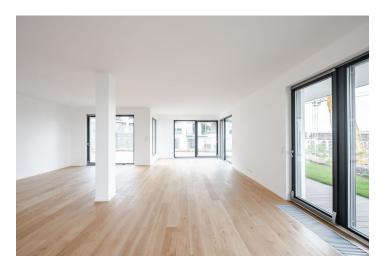

The layout of the garden apartment consists of a large living room connected to a room with a preparation for a kitchen, a master bedroom with a bathroom accessible through the dressing room, a second bedroom with its own dressing room and bathroom, a study, a central bathroom, a separate toilet, a utility room, and a hallway. All rooms have access to the garden.

Facilities include three-layer oak floors, large wooden windows with safety glass and exterior blinds, rebateless lacquered interior doors with magnetic locks and a clear height of 2.2 m, entrance security and fire doors, a central switch and a smart heating control system, cooling, ventilation, and shading. An optimal temperature and clean air are ensured by a recuperation unit with after-cooling. Heating is with floor convectors, the heat source is the central gas boiler room in the building. The apartment has above-standard bathroom facilities (sanitary ware, tiles, finishes) and quality door handles. The purchase price includes a cellar and 2 parking spaces suitable for large cars.