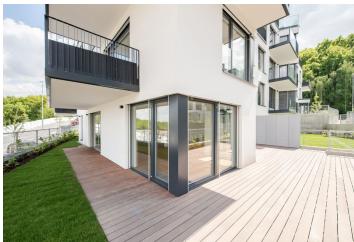

\* Area of the unit according to the Civil Code. The area consists of the sum total area of the entire unit bounded by perimeter walls.

This new spacious apartment with a large private garden, 2 large parking spaces and beautiful views of the city and surrounding greenery is currently being built in a residential project set next to the Vidoule Natural Monument and the Cibulka Forest Park in Prague 5 Košíře.

Interior 183 m<sup>2</sup>, front garden 188.9 m<sup>2</sup>, terrace 60 m<sup>2</sup>, cellar 12 m<sup>2</sup>.

In addition to regular property viewings, we also offer real-time video viewings via WhatsApp, FaceTime, Messenger, Skype, and other apps.