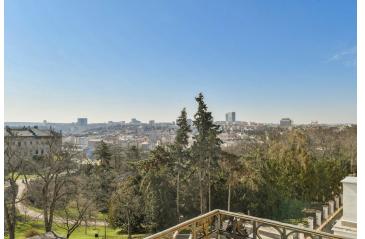

The layout of the bright and airy apartment on the 3rd floor consists of a living room with a **balcony**, a large kitchen with a dining area, a master bedroom with a bathroom and walk-in closet, a second bedroom with a **balcony** and closet, a large entrance hall, a central bathroom, and a utility room. Both bedrooms have windows that face the courtyard. The southeast balcony by the living room provides **unobstructed views of the park and the Prague panorama**.

The pleasant location on the border of Vinohrady and Vršovice offers all services within walking distance. A short walk from the building and without having to cross a busy street is a kindergarten and elementary school. Cafes, bistros, restaurants, or **Pilotů Cinema** are all close-by. A tram stop is a 5-minute walk away, and the Náměstí Míru metro station is a 2-minute ride away. A **large park** with playgrounds, a cafe in the **garden Pavilion**, and landscaped paths among lush greenery is right next to the building.