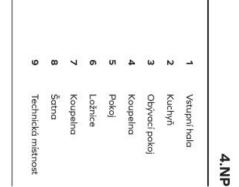

The layout of the bright and airy apartment on the 3rd floor consists of a living room with a **balcony**, a large kitchen with a dining area, a master bedroom with a bathroom and walk-in closet, a second bedroom with a **balcony** and closet, a large entrance hall, a central bathroom, and a utility room. Both bedrooms have windows that face the courtyard. The southeast balcony by the living room provides **unobstructed views of the park and the Prague panorama**.