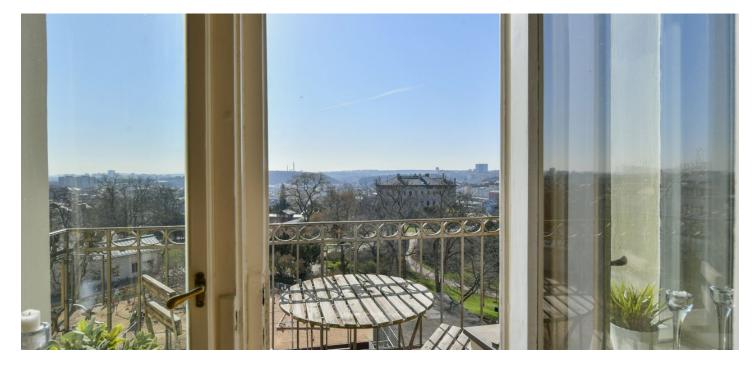

\* Area of the unit according to the Civil Code. The area consists of the sum total area of the entire unit bounded by perimeter walls.

This sensitively renovated classic city apartment with high ceilings, 2 balconies, and views of romantic Havlíčkovy Sady Park is part of an apartment building from 1906. The building with a decorative facade stands in Vinohrady on a nice quiet street with a number of Art Nouveau buildings on one side and a park on the other.

The layout of the bright and airy apartment on the 3rd floor consists of a living room with a **balcony**, a large kitchen with a dining area, a master bedroom with a bathroom and walk-in closet, a second bedroom with a **balcony** and closet, a large entrance hall, a central bathroom, and a utility room. Both bedrooms have windows that face the courtyard. The southeast balcony by the living room provides **unobstructed views of the park and the Prague panorama**.