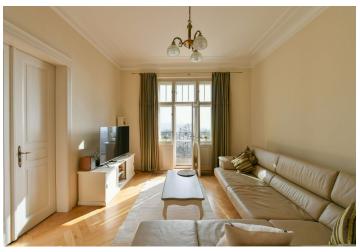

The layout of the bright and airy apartment on the 3rd floor consists of a living room with a **balcony**, a large kitchen with a dining area, a master bedroom with a bathroom and walk-in closet, a second bedroom with a **balcony** and closet, a large entrance hall, a central bathroom, and a utility room. Both bedrooms have windows that face the courtyard. The southeast balcony by the living room provides **unobstructed views of the park and the Prague panorama**.