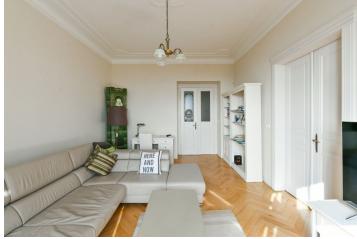

\* Area of the unit according to the Civil Code. The area consists of the sum total area of the entire unit bounded by perimeter walls.

This sensitively renovated classic city apartment with high ceilings, 2 balconies, and views of romantic Havlíčkovy Sady Park is part of an apartment building from 1906. The building with a decorative facade stands in Vinohrady on a nice quiet street with a number of Art Nouveau buildings on one side and a park on the other.

The layout of the bright and airy apartment on the 3rd floor consists of a living room with a **balcony**, a large kitchen with a dining area, a master bedroom with a bathroom and walk-in closet, a second bedroom with a **balcony** and closet, a large entrance hall, a central bathroom, and a utility room. Both bedrooms have windows that face the courtyard. The southeast balcony by the living room provides **unobstructed views of the park and the Prague panorama**.

The building and apartment have been reconstructed with respect to the original architectural plan. Original elements were preserved and renovated, such as **double-wings cassette doors**, including **brass handles**, casement windows, **oak parquet floors**, ceiling rosettes, **tiled stoves** (non-functional), terrazzo in common areas, etc. The entrance door is security. The new elevator is glazed and goes to the mezzanine. Heating is by floor convectors and radiators connected to the central boiler room. The apartment comes with a **cellar storage unit**.