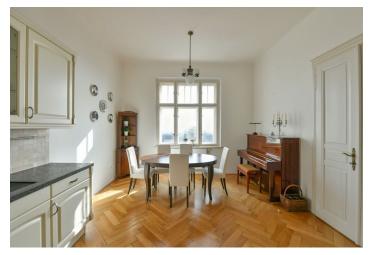

The layout of the bright and airy apartment on the 3rd floor consists of a living room with a **balcony**, a large kitchen with a dining area, a master bedroom with a bathroom and walk-in closet, a second bedroom with a **balcony** and closet, a large entrance hall, a central bathroom, and a utility room. Both bedrooms have windows that face the courtyard. The southeast balcony by the living room provides **unobstructed views of the park and the Prague panorama**.

The building and apartment have been reconstructed with respect to the original architectural plan. Original elements were preserved and renovated, such as **double-wings cassette doors**, including **brass handles**, casement windows, **oak parquet floors**, ceiling rosettes, **tiled stoves** (non-functional), terrazzo in common areas, etc. The entrance door is security. The new elevator is glazed and goes to the mezzanine. Heating is by floor convectors and radiators connected to the central boiler room. The apartment comes with a **cellar storage unit**.