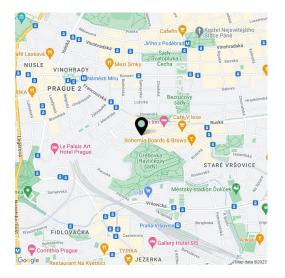

The pleasant location on the border of Vinohrady and Vršovice offers all services within walking distance. A short walk from the building and without having to cross a busy street is a kindergarten and elementary school. Cafes, bistros, restaurants, or **Pilotů Cinema** are all close-by. A tram stop is a 5-minute walk away, and the Náměstí Míru metro station is a 2-minute ride away. A **large park** with playgrounds, a cafe in the **garden Pavilion**, and landscaped paths among lush greenery is right next to the building.