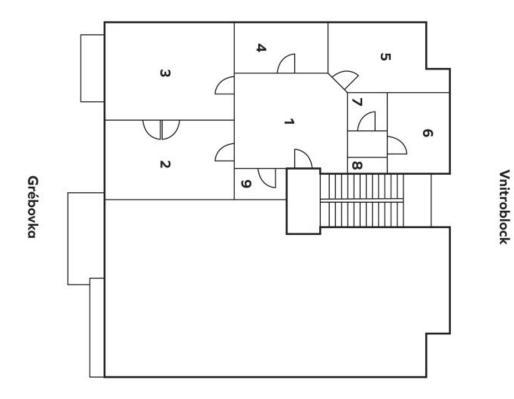

The layout of the bright and airy apartment on the 3rd floor consists of a living room with a **balcony**, a large kitchen with a dining area, a master bedroom with a bathroom and walk-in closet, a second bedroom with a **balcony** and closet, a large entrance hall, a central bathroom, and a utility room. Both bedrooms have windows that face the courtyard. The southeast balcony by the living room provides **unobstructed views of the park and the Prague panorama**.