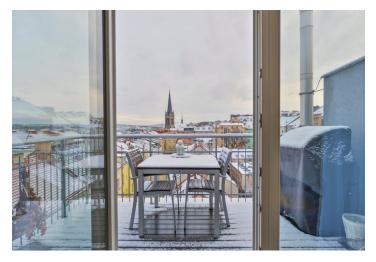

On the entrance level of the apartment (4th floor), there is a bedroom, toilet, and hallway with storage space. In the attic, there is a spacious living room with a kitchen and a **terrace** overlooking the tower of the **Church of St. Prokop** and forested **Vítkov hill.** There is also a bathroom with a shower and a toilet.