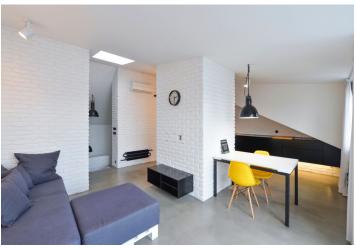

On the entrance level of the apartment (4th floor), there is a bedroom, toilet, and hallway with storage space. In the attic, there is a spacious living room with a kitchen and a **terrace** overlooking the tower of the **Church of St. Prokop** and forested **Vítkov hill.** There is also a bathroom with a shower and a toilet.

The attic was built in 2011. The original interior stands out with a number of ingenious solutions making perfect use of the entire space. Facilities include **cast concrete floors**, wooden windows, and built-in storage space. The kitchen is fully equipped with **Siemens** appliances (including a dishwasher and induction hob). Security front door. The living room is **air-conditioned** and there is a preparation for an air-conditioning unit in the bedroom. Heating is with a gas boiler.