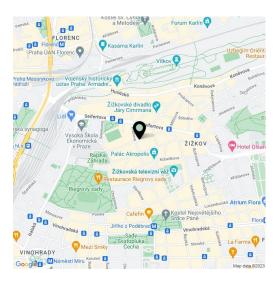

The building stands on the border of Vinohrady and Žižkov near the campus of the University of Economics, a place with a complete infrastructure, including medical services or sports grounds. **Excellent access to the city center** on foot and by tram (a stop is only 300 m away); the Jiřího z Poděbrad metro station is also within walking distance. **Rajská Zahrada Park**, the adjoining **Riegrovy Sady Park**, Radost square with a landscaped park, or Mahlerovy Sady Park are all a 5-minute walk away.