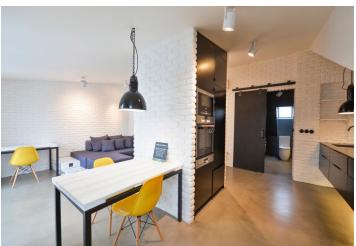

On the entrance level of the apartment (4th floor), there is a bedroom, toilet, and hallway with storage space. In the attic, there is a spacious living room with a kitchen and a **terrace** overlooking the tower of the **Church of St. Prokop** and forested **Vítkov hill.** There is also a bathroom with a shower and a toilet.

The attic was built in 2011. The original interior stands out with a number of ingenious solutions making perfect use of the entire space. Facilities include **cast concrete floors**, wooden windows, and built-in storage space. The kitchen is fully equipped with **Siemens** appliances (including a dishwasher and induction hob). Security front door. The living room is **air-conditioned** and there is a preparation for an air-conditioning unit in the bedroom. Heating is with a gas boiler.