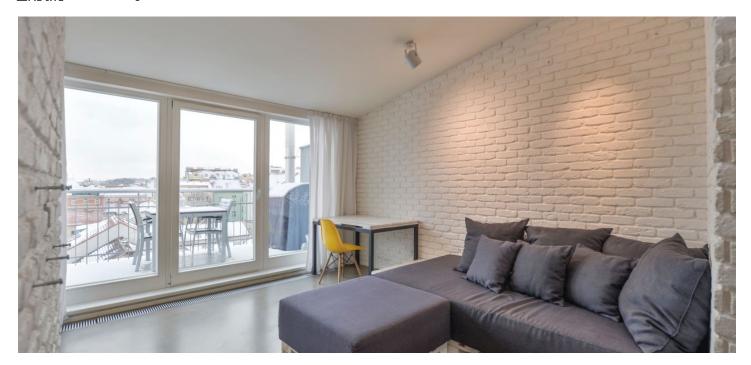

\* Area of the unit according to the Civil Code. The area consists of the sum total area of the entire unit bounded by perimeter walls.

This designer duplex attic apartment with a terrace with breathtaking views is part of a renovated Art Nouveau building located in an attractive neighborhood near Riegrovy Sady Park and Jiřího z Poděbrad Square, surrounded by cozy cafes, trendy bistros, and farmers markets.

On the entrance level of the apartment (4th floor), there is a bedroom, toilet, and hallway with storage space. In the attic, there is a spacious living room with a kitchen and a **terrace** overlooking the tower of the **Church of St. Prokop** and forested **Vítkov hill.** There is also a bathroom with a shower and a toilet.

The attic was built in 2011. The original interior stands out with a number of ingenious solutions making perfect use of the entire space. Facilities include **cast concrete floors**, wooden windows, and built-in storage space. The kitchen is fully equipped with **Siemens** appliances (including a dishwasher and induction hob). Security front door. The living room is **air-conditioned** and there is a preparation for an air-conditioning unit in the bedroom. Heating is with a gas boiler.