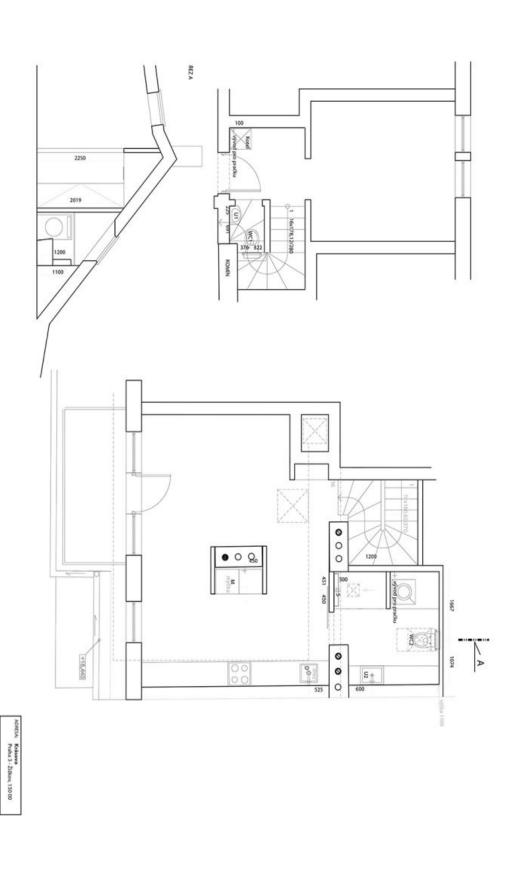

On the entrance level of the apartment (4th floor), there is a bedroom, toilet, and hallway with storage space. In the attic, there is a spacious living room with a kitchen and a **terrace** overlooking the tower of the **Church of St. Prokop** and forested **Vítkov hill.** There is also a bathroom with a shower and a toilet.

Interior 58.7 m², terrace 6.35 m².

In addition to regular property viewings, we also offer real-time video viewings via WhatsApp, FaceTime, Messenger, Skype, and other apps.