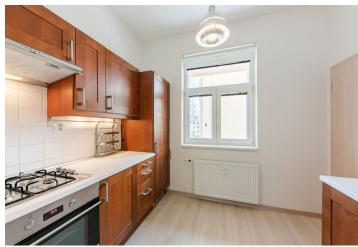

The area of the apartment is divided into a west-facing corner living room, a kitchen, a bathroom (with a bathtub), a separate toilet, a pantry, and a hallway with built-in storage.

The interior has been completely renovated. Facilities include floating laminate floors; the kitchen is equipped with a gas stove, electric oven, hood, refrigerator, and freezer. There is also a washing machine. Central heating. The building has been refurbished, insulated, windows are plastic, common areas are guarded by a **camera system**. A **pram room** is available for residents.