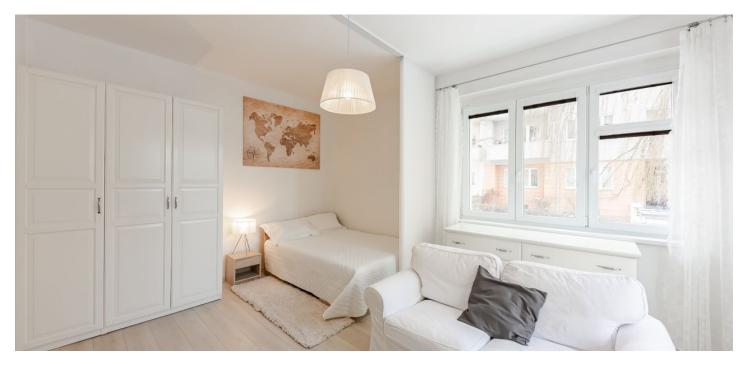

The area of the apartment is divided into a west-facing corner living room, a kitchen, a bathroom (with a bathtub), a separate toilet, a pantry, and a hallway with built-in storage.

The interior has been completely renovated. Facilities include floating laminate floors; the kitchen is equipped with a gas stove, electric oven, hood, refrigerator, and freezer. There is also a washing machine. Central heating. The building has been refurbished, insulated, windows are plastic, common areas are guarded by a **camera system**. A **pram room** is available for residents.

Interior 37 m<sup>2</sup>.

In addition to regular property viewings, we also offer real-time video viewings via WhatsApp, FaceTime, Messenger, Skype, and other apps.

Svoboda & Williams s.r.o. info@svoboda-williams.com www.svoboda-williams.com Prague +420 257 328 281 +420 724 551 238