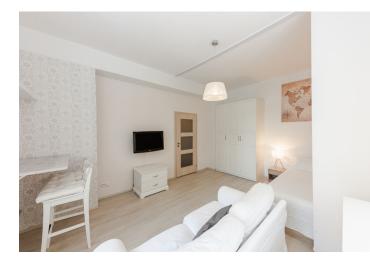

The area of the apartment is divided into a west-facing corner living room, a kitchen, a bathroom (with a bathtub), a separate toilet, a pantry, and a hallway with built-in storage.

The interior has been completely renovated. Facilities include floating laminate floors; the kitchen is equipped with a gas stove, electric oven, hood, refrigerator, and freezer. There is also a washing machine. Central heating. The building has been refurbished, insulated, windows are plastic, common areas are guarded by a **camera system**. A **pram room** is available for residents.

Interior 37 m<sup>2</sup>.

In addition to regular property viewings, we also offer real-time video viewings via WhatsApp, FaceTime, Messenger, Skype, and other apps.

Svoboda & Williams s.r.o. info@svoboda-williams.com www.svoboda-williams.com Prague +420 257 328 281 +420 724 551 238