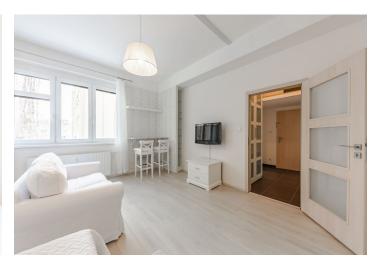

\* Area of the unit according to the Civil Code. The area consists of the sum total area of the entire unit bounded by perimeter walls.

This bright and cozy apartment overlooking the greenery is located on the 1st floor of a building from 1936, which was created according to the urban plan of renowned architect Ladislav Machoň. It stands in popular Břevnov, on a quiet side street within walking distance of Hradčany, the Great Strahov Garden, and Kajetánka Park near the Břevnov Monastery.

The area of the apartment is divided into a west-facing corner living room, a kitchen, a bathroom (with a bathtub), a separate toilet, a pantry, and a hallway with built-in storage.

The interior has been completely renovated. Facilities include floating laminate floors; the kitchen is equipped with a gas stove, electric oven, hood, refrigerator, and freezer. There is also a washing machine. Central heating. The building has been refurbished, insulated, windows are plastic, common areas are guarded by a **camera system**. A **pram room** is available for residents.