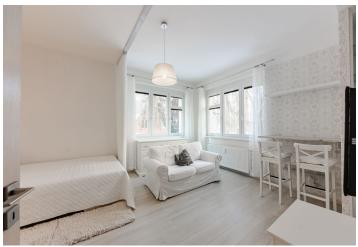

The area of the apartment is divided into a west-facing corner living room, a kitchen, a bathroom (with a bathtub), a separate toilet, a pantry, and a hallway with built-in storage.

The interior has been completely renovated. Facilities include floating laminate floors; the kitchen is equipped with a gas stove, electric oven, hood, refrigerator, and freezer. There is also a washing machine. Central heating. The building has been refurbished, insulated, windows are plastic, common areas are guarded by a **camera system**. A **pram room** is available for residents.

Interior 37 m<sup>2</sup>.

In addition to regular property viewings, we also offer real-time video viewings via WhatsApp, FaceTime, Messenger, Skype, and other apps.

Svoboda & Williams s.r.o. info@svoboda-williams.com www.svoboda-williams.com Prague +420 257 328 281 +420 724 551 238