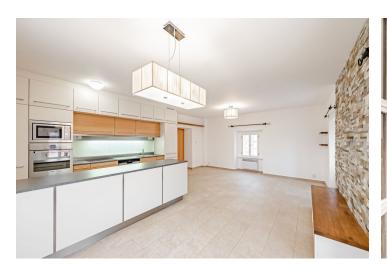

The lower level offers a comfortable living room with a dining area and a fully fitted open plan kitchen, a toilet, and an entrance hall. The upper floor features 3 bedrooms - two with built-in wardrobes and storage, a bathroom including a **massage bath**, a walk-in shower, a bidet and a toilet, and a utility room.