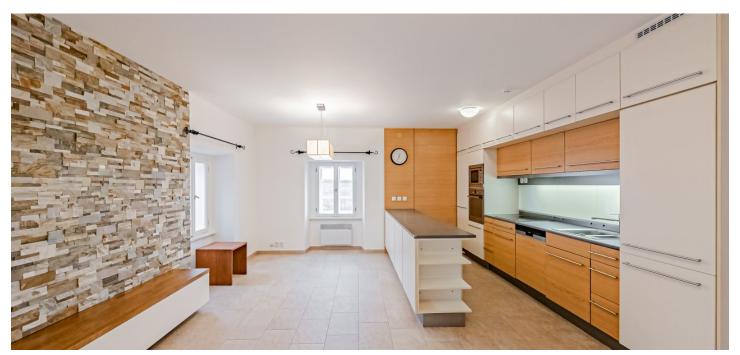

\* Area of the unit according to the Civil Code. The area consists of the sum total area of the entire unit bounded by perimeter walls.

This completely refurbished, unfurnished 3-bedroom split-level attic apartment is on the first floor of a townhouse in a private gated complex with 15 units, an outdoor swimming pool, a sauna, a children's playground and a summer kitchen. Part of a meticulously renovated historic Šafránka homestead, set on the edge of the Motol park, 300 m from the Nemocnice Motol metro station and the Motol Hospital, just steps from a bus stop. Nearby is a shopping center and the popular Ladronka Park, a swimming pool, the Břevnov Monastery and the Hvězda Park. Location with quick access to the airport and exit road to Plzeň (and Germany) and Karlovy Vary.

The lower level offers a comfortable living room with a dining area and a fully fitted open plan kitchen, a toilet, and an entrance hall. The upper floor features 3 bedrooms - two with built-in wardrobes and storage, a bathroom including a **massage bath**, a walk-in shower, a bidet and a toilet, and a utility room.

Far reaching green views, **hardwood floors**, stone tiles, wooden stairs, security entry door, electric heating, washer, dryer, Bosch, AEG and Siemens kitchen appliances, dishwasher, microwave oven, video entry phone, storage. No lift. A **garage parking space** and an **outdoor space** are included. Monthly deposit for service charges and utilities: CZK 8,400.