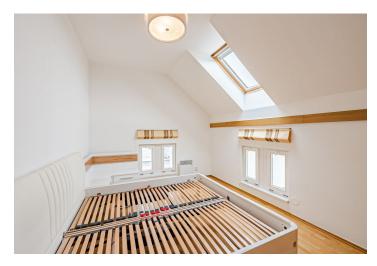

The lower level offers a comfortable living room with a dining area and a fully fitted open plan kitchen, a toilet, and an entrance hall. The upper floor features 3 bedrooms - two with built-in wardrobes and storage, a bathroom including a **massage bath**, a walk-in shower, a bidet and a toilet, and a utility room.