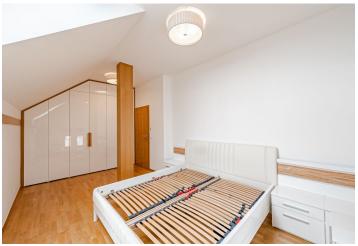

The lower level offers a comfortable living room with a dining area and a fully fitted open plan kitchen, a toilet, and an entrance hall. The upper floor features 3 bedrooms - two with built-in wardrobes and storage, a bathroom including a **massage bath**, a walk-in shower, a bidet and a toilet, and a utility room.

Far reaching green views, **hardwood floors**, stone tiles, wooden stairs, security entry door, electric heating, washer, dryer, Bosch, AEG and Siemens kitchen appliances, dishwasher, microwave oven, video entry phone, storage. No lift. A **garage parking space** and an **outdoor space** are included. Monthly deposit for service charges and utilities: CZK 8,400.