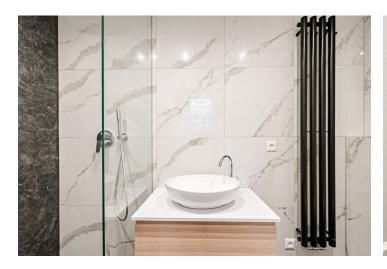

The area is divided into a main room (with a preparation for a kitchen), a bathroom, and a vestibule. The main room has access to a small **English courtyard.** The space is suitable, for example, as a coaching or therapy session room.

The high-standard facilities include oak oiled parquet floors, large-format tiles in white marble and grey stone decor, brand-name sanitary ware, white coffered interior doors, and historic-style fire-proof doors. The entire space is very bright.