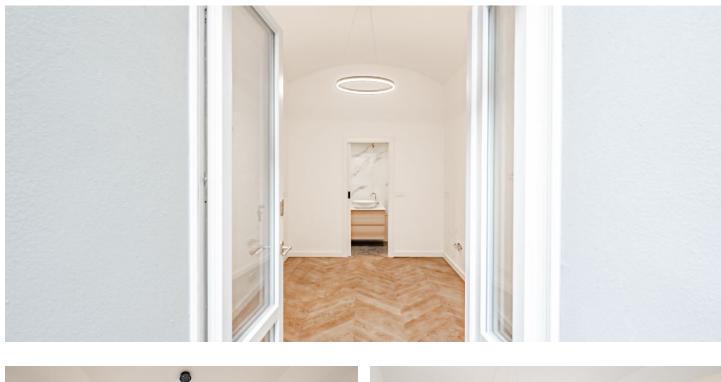

### € 79 920 | CZK 2 000 000

This nicely maintained non-residential space is situated in the basement of an Art Nouveau apartment building, which was completely renovated last year. The building is located in the wider city center, on a street parallel to Koněvova Street, less than 5 minutes by bus from the Florenc transfer station.

The area is divided into a main room (with a preparation for a kitchen), a bathroom, and a vestibule. The main room has access to a small **English courtyard.** The space is suitable, for example, as a coaching or therapy session room.

The high-standard facilities include oak oiled parquet floors, large-format tiles in white marble and grey stone decor, brand-name sanitary ware, white coffered interior doors, and historic-style fire-proof doors. The entire space is very bright.