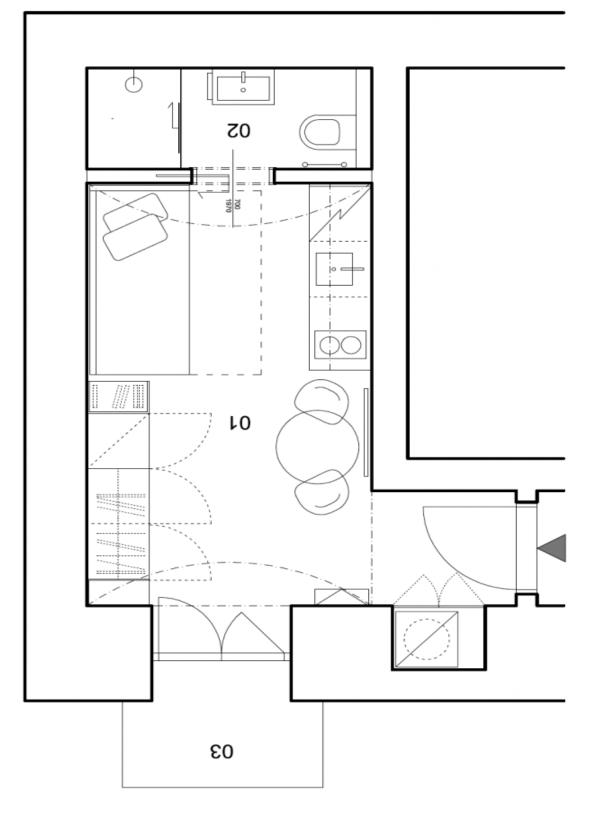

The area is divided into a main room (with a preparation for a kitchen), a bathroom, and a vestibule. The main room has access to a small **English courtyard.** The space is suitable, for example, as a coaching or therapy session room.

Interior 19 m<sup>2</sup>.

In addition to regular property viewings, we also offer real-time video viewings via WhatsApp, FaceTime, Messenger, Skype, and other apps.

**Prague** +420 257 328 281 +420 724 551 238 Brno +420 543 250 711 +420 724 551 238