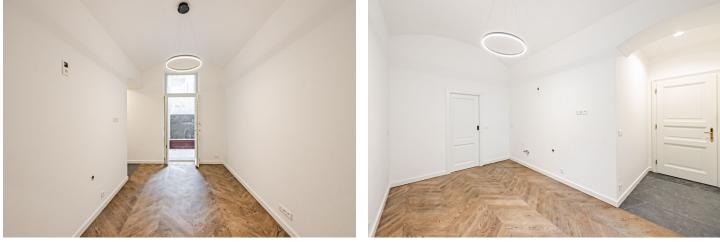

The area is divided into a main room (with a preparation for a kitchen), a bathroom, and a vestibule. The main room has access to a small **English courtyard.** The space is suitable, for example, as a coaching or therapy session room.

The high-standard facilities include oak oiled parquet floors, large-format tiles in white marble and grey stone decor, brand-name sanitary ware, white coffered interior doors, and historic-style fire-proof doors. The entire space is very bright.