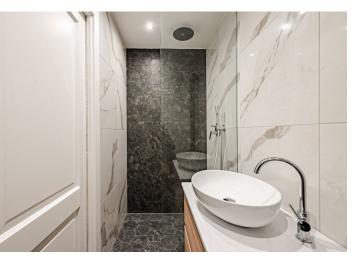

The area is divided into a main room (with a preparation for a kitchen), a bathroom, and a vestibule. The main room has access to a small **English courtyard.** The space is suitable, for example, as a coaching or therapy session room.

The high-standard facilities include oak oiled parquet floors, large-format tiles in white marble and grey stone decor, brand-name sanitary ware, white coffered interior doors, and historic-style fire-proof doors. The entire space is very bright.