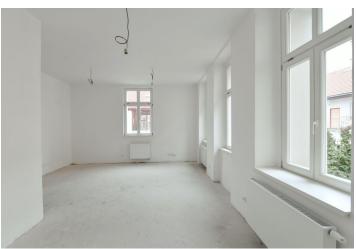

<sup>\*</sup> Area of the unit according to the Civil Code. The area consists of the sum total area of the entire unit bounded by perimeter walls.

Sold

This southwest-facing 1st floor studio apartment overlooking the greenery is part of a newly completed residence, which is the end result of a carefully reconstructed historic building in an attractive location near Vyšehrad, on the same sloping street as large Lumírovy Sady Park and within walking distance of a metro station and tram stop. Expected completion date by the end of August 2021.

The layout offers an airy open space living area with a preparation for a kitchen, a bathroom (with a shower), a WC, and a hallway.

Facilities will include **wooden floors** (oiled oak) and designer sanitary ware; windows will be wooden casement. The entrances to the residence's apartments will be from elegant common areas.

Floor area 36.5 m<sup>2</sup>.

In addition to regular property viewings, we also offer real-time video viewings via WhatsApp, FaceTime, Messenger, Skype, and other apps.

36.5 m², Prague 4, Vyšehrad

**Apartment Studio (1+kk)** 