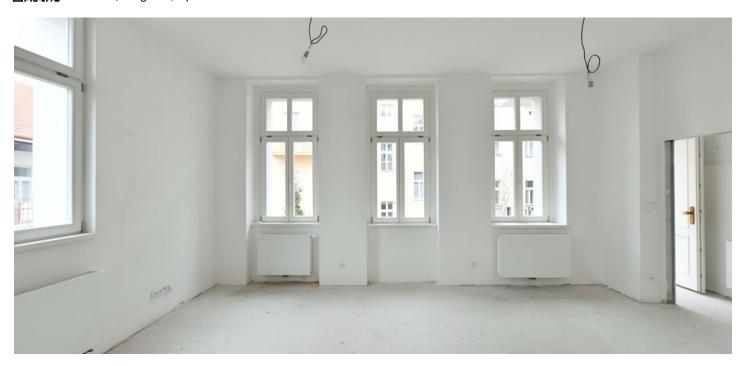

<sup>\*</sup> Area of the unit according to the Civil Code. The area consists of the sum total area of the entire unit bounded by perimeter walls.

Sold

This southwest-facing 1st floor studio apartment overlooking the greenery is part of a newly completed residence, which is the end result of a carefully reconstructed historic building in an attractive location near Vyšehrad, on the same sloping street as large Lumírovy Sady Park and within walking distance of a metro station and tram stop. Expected completion date by the end of August 2021.

The layout offers an airy open space living area with a preparation for a kitchen, a bathroom (with a shower), a WC, and a hallway.

Facilities will include **wooden floors** (oiled oak) and designer sanitary ware; windows will be wooden casement. The entrances to the residence's apartments will be from elegant common areas.

Floor area 36.5 m<sup>2</sup>.

In addition to regular property viewings, we also offer real-time video viewings via WhatsApp, FaceTime, Messenger, Skype, and other apps.

36.5 m², Prague 4, Vyšehrad

**Apartment Studio (1+kk)** 