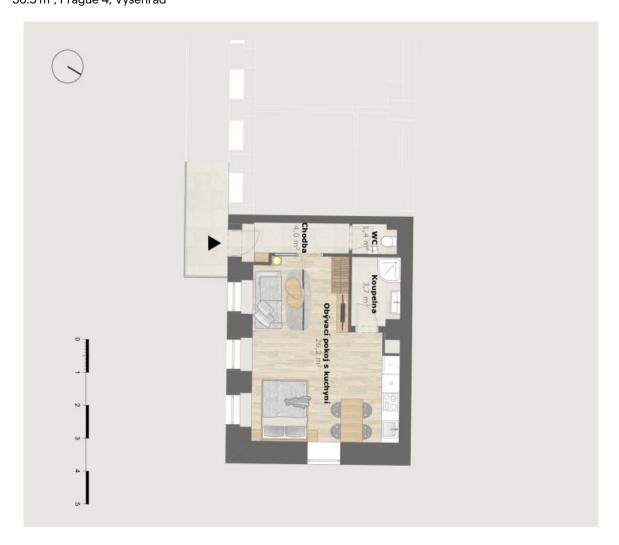

The layout offers an airy open space living area with a preparation for a kitchen, a bathroom (with a shower), a WC, and a hallway.

Facilities will include **wooden floors** (oiled oak) and designer sanitary ware; windows will be wooden casement. The entrances to the residence's apartments will be from elegant common areas.

Floor area 36.5 m<sup>2</sup>.

In addition to regular property viewings, we also offer real-time video viewings via WhatsApp, FaceTime, Messenger, Skype, and other apps.

36.5 m², Prague 4, Vyšehrad

**Apartment Studio (1+kk)** 