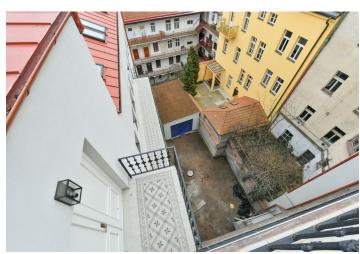

<sup>\*</sup> Area of the unit according to the Civil Code. The area consists of the sum total area of the entire unit bounded by perimeter walls.

Sold

This southwest-facing 1st floor studio apartment overlooking the greenery is part of a newly completed residence, which is the end result of a carefully reconstructed historic building in an attractive location near Vyšehrad, on the same sloping street as large Lumírovy Sady Park and within walking distance of a metro station and tram stop. Expected completion date by the end of August 2021.

The location is home to many green spaces. Lumírovy Sady Park, which is connected to Vyšehradské Sady Park, is right next to the building. Also close are the Na Bělce or Folimanka parks. Cafes, restaurants, shops, and offices are all easy to reach and the Congress Center, where you can rent a garage, is also in the area. The Vyšehrad metro station (line C) or the Ostrčilovo náměstí tram stop are a short walk away.