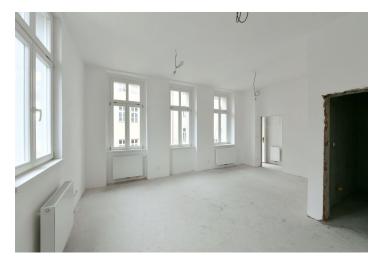

<sup>\*</sup> Area of the unit according to the Civil Code. The area consists of the sum total area of the entire unit bounded by perimeter walls.

Sold

This southwest-facing 1st floor studio apartment overlooking the greenery is part of a newly completed residence, which is the end result of a carefully reconstructed historic building in an attractive location near Vyšehrad, on the same sloping street as large Lumírovy Sady Park and within walking distance of a metro station and tram stop. Expected completion date by the end of August 2021.

The layout offers an airy open space living area with a preparation for a kitchen, a bathroom (with a shower), a WC, and a hallway.

Facilities will include **wooden floors** (oiled oak) and designer sanitary ware; windows will be wooden casement. The entrances to the residence's apartments will be from elegant common areas.

Floor area 36.5 m<sup>2</sup>.

In addition to regular property viewings, we also offer real-time video viewings via WhatsApp, FaceTime, Messenger, Skype, and other apps.

36.5 m², Prague 4, Vyšehrad

**Apartment Studio (1+kk)** 