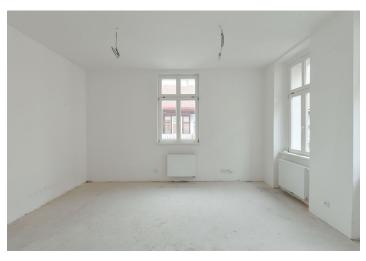

<sup>\*</sup> Area of the unit according to the Civil Code. The area consists of the sum total area of the entire unit bounded by perimeter walls.

Sold

This southwest-facing 1st floor studio apartment overlooking the greenery is part of a newly completed residence, which is the end result of a carefully reconstructed historic building in an attractive location near Vyšehrad, on the same sloping street as large Lumírovy Sady Park and within walking distance of a metro station and tram stop. Expected completion date by the end of August 2021.

The layout offers an airy open space living area with a preparation for a kitchen, a bathroom (with a shower), a WC, and a hallway.

Facilities will include **wooden floors** (oiled oak) and designer sanitary ware; windows will be wooden casement. The entrances to the residence's apartments will be from elegant common areas.

Floor area 36.5 m<sup>2</sup>.

In addition to regular property viewings, we also offer real-time video viewings via WhatsApp, FaceTime, Messenger, Skype, and other apps.

36.5 m², Prague 4, Vyšehrad

**Apartment Studio (1+kk)** 