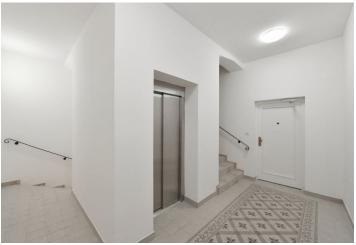

The layout offers a main living area with a partially separate kitchen (preparation for a kitchen unit), a bathroom (with a shower and a toilet), and a hallway.

Facilities will include wooden floors (oiled oak) and designer sanitary ware; windows will be wooden casement. The entrances to the residence's apartments will be from elegant common areas.