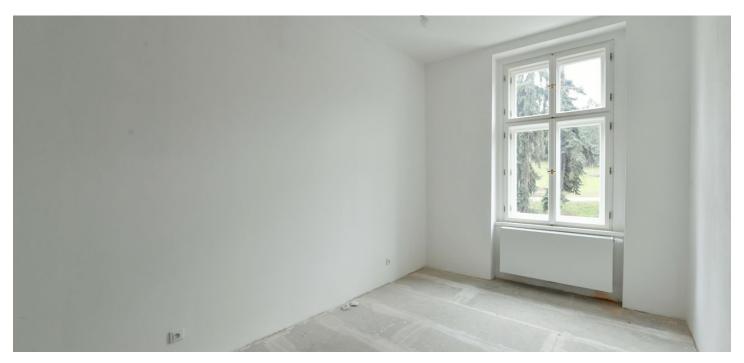

The layout offers a main living area with a partially separate kitchen (preparation for a kitchen unit), a bathroom (with a shower and a toilet), and a hallway.

Facilities will include wooden floors (oiled oak) and designer sanitary ware; windows will be wooden casement. The entrances to the residence's apartments will be from elegant common areas.

Floor area 30.3 m<sup>2</sup>.

In addition to regular property viewings, we also offer real-time video viewings via WhatsApp, FaceTime, Messenger, Skype, and other apps.