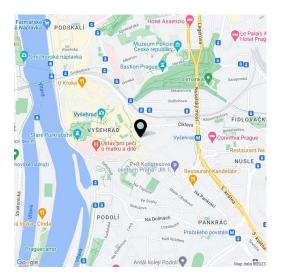

The location is home to many green spaces. Lumírovy Sady Park, which is connected to Vyšehradské Sady Park, is right next to the building. Also close are the Na Bělce or Folimanka parks. Cafes, restaurants, shops, and offices are all easy to reach and the Congress Center, where you can rent a garage, is also in the area. The Vyšehrad metro station (line C) or the Ostrčilovo náměstí tram stop are a short walk away.