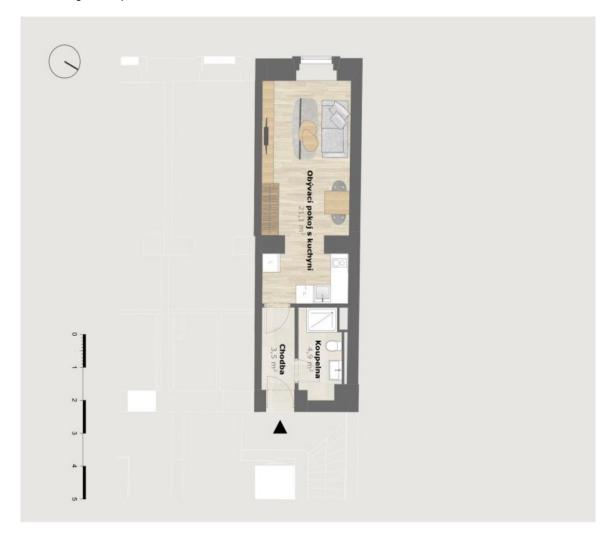

The layout offers a main living area with a partially separate kitchen (preparation for a kitchen unit), a bathroom (with a shower and a toilet), and a hallway.

Facilities will include wooden floors (oiled oak) and designer sanitary ware; windows will be wooden casement. The entrances to the residence's apartments will be from elegant common areas.

Floor area 30.3 m<sup>2</sup>.

In addition to regular property viewings, we also offer real-time video viewings via WhatsApp, FaceTime, Messenger, Skype, and other apps.