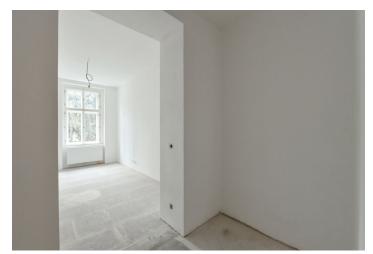

The layout offers a main living area with a partially separate kitchen (preparation for a kitchen unit), a bathroom (with a shower and a toilet), and a hallway.

Facilities will include wooden floors (oiled oak) and designer sanitary ware; windows will be wooden casement. The entrances to the residence's apartments will be from elegant common areas.

Floor area 30.3 m<sup>2</sup>.

In addition to regular property viewings, we also offer real-time video viewings via WhatsApp, FaceTime, Messenger, Skype, and other apps.