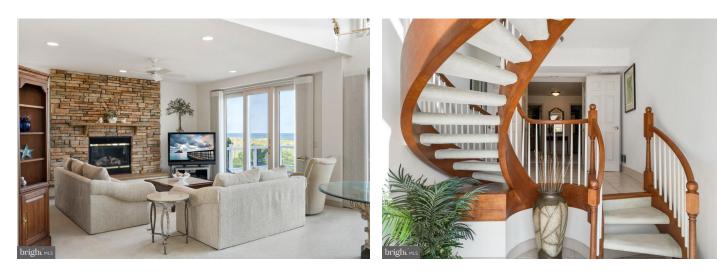

The interior is bright and airy due to 9 ft. ceilings on the second floor, 8 ft. on the first floor, and vaulted ceilings on the third floor. Upon entry, you will be immediately captivated by the carved wooden staircase. The open space living, dining, and kitchen area has access to a **deck** with safety glass so as not to obscure the view. The two large **suites** on the third floor have their own **deck**, **fireplace**, and full bath. There is also a game room with an adjacent bathroom and two laundry rooms, one of which has beach access so you can change before entering the rest of the house.