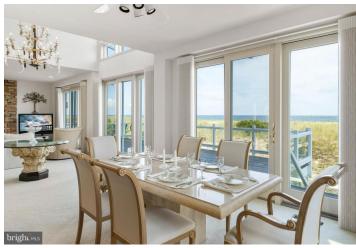

Right by Bethany Beach in Delaware, this spacious, fully furnished sixbedroom, six-bathroom house is part of the community of Seabreak. Panoramic ocean views open up from its large number of windows and there is abundant space for family and friends to come together to enjoy meals and walks along the coast.

The interior is bright and airy due to 9 ft. ceilings on the second floor, 8 ft. on the first floor, and vaulted ceilings on the third floor. Upon entry, you will be immediately captivated by the carved wooden staircase. The open space living, dining, and kitchen area has access to a **deck** with safety glass so as not to obscure the view. The two large **suites** on the third floor have their own **deck**, **fireplace**, and full bath. There is also a game room with an adjacent bathroom and two laundry rooms, one of which has beach access so you can change before entering the rest of the house.