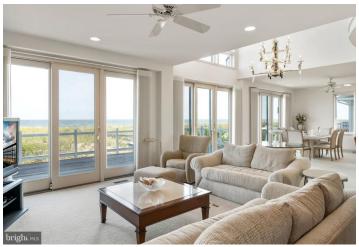

Right by Bethany Beach in Delaware, this spacious, fully furnished sixbedroom, six-bathroom house is part of the community of Seabreak. Panoramic ocean views open up from its large number of windows and there is abundant space for family and friends to come together to enjoy meals and walks along the coast.

The interior is bright and airy due to 9 ft. ceilings on the second floor, 8 ft. on the first floor, and vaulted ceilings on the third floor. Upon entry, you will be immediately captivated by the carved wooden staircase. The open space living, dining, and kitchen area has access to a **deck** with safety glass so as not to obscure the view. The two large **suites** on the third floor have their own **deck**, **fireplace**, and full bath. There is also a game room with an adjacent bathroom and two laundry rooms, one of which has beach access so you can change before entering the rest of the house.