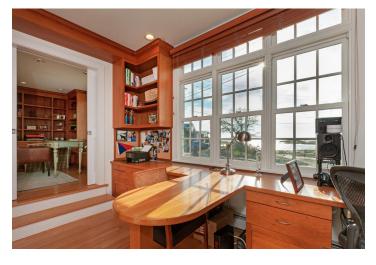

Originally a boathouse, this 3,315 sq. ft. home was professionally transformed into a pleasant four-bedroom, two-bath layout. The master suite overlooks **Long Island Sound**, two other bedrooms face the bay, one has a small private **deck**, and the fourth offers both ocean and bay views. The kitchen is equipped with cherry cabinets, **granite countertops**, a **Miele** refrigerator, and more. The living room has a cozy **fireplace** and the office has a built-in library.