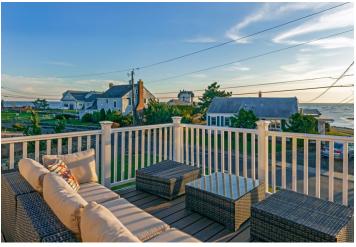

Boasting ocean views from both the front and the back, this beautiful Long Island house with typical clapboard siding is part of the presitgious Sachem's Head Association. As a member, you will be able to use a private beach and boat launch, but the house comes with its own dock as well.

Rinse off in the outside shower after coming home from a swim, enjoy a cup of coffee on the second-level deck, sit on the deck and watch the sunset—all of this and more is what this brightly lit home has to offer.