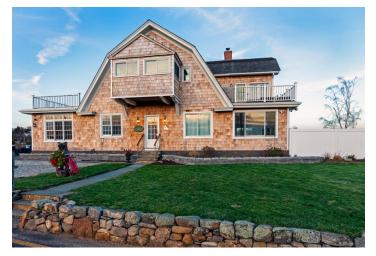

Boasting ocean views from both the front and the back, this beautiful Long Island house with typical clapboard siding is part of the presitgious Sachem's Head Association. As a member, you will be able to use a private beach and boat launch, but the house comes with its own dock as well.

Land: .33 acres, interior: 3,315 sq. ft. The property listing by Page Taft Real Estate, agent Karen Stephens.