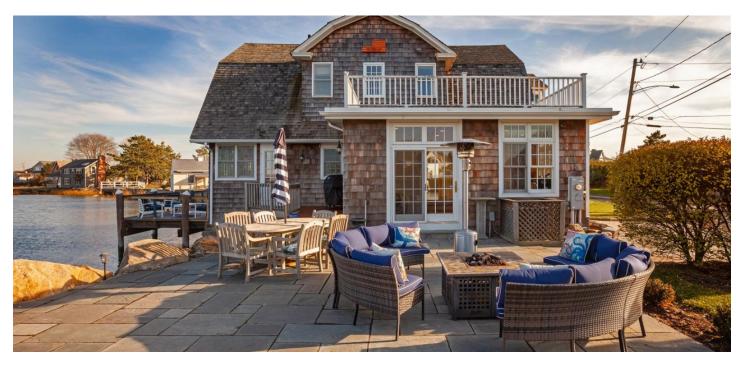

Boasting ocean views from both the front and the back, this beautiful Long Island house with typical clapboard siding is part of the presitgious Sachem's Head Association. As a member, you will be able to use a private beach and boat launch, but the house comes with its own dock as well.

Originally a boathouse, this 3,315 sq. ft. home was professionally transformed into a pleasant four-bedroom, two-bath layout. The master suite overlooks **Long Island Sound**, two other bedrooms face the bay, one has a small private **deck**, and the fourth offers both ocean and bay views. The kitchen is equipped with cherry cabinets, **granite countertops**, a **Miele** refrigerator, and more. The living room has a cozy **fireplace** and the office has a built-in library.

Rinse off in the outside shower after coming home from a swim, enjoy a cup of coffee on the second-level deck, sit on the deck and watch the sunset—all of this and more is what this brightly lit home has to offer.