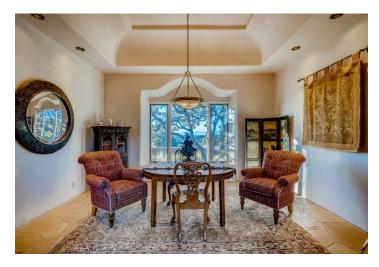

The compound consists of **two homes**, each with their own guest house, that total 10 bedrooms and 11 bathrooms. Kitchens are custom-made, walls are hand-rubbed **diamond plaster**, floors are Arizona flagstone and **hardwood**, ceilings are latilla-graced. In short, everything is designed in a classic, yet modern Southwestern style. **Breathtaking views** of four different mountain ranges can be enjoyed both inside through large rounded windows and ouside on covered terraces and balconies. There is also a **home cinema**, a **gym**, and a suite for a maid or family members.