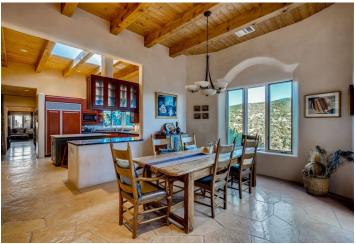

The compound consists of **two homes**, each with their own guest house, that total 10 bedrooms and 11 bathrooms. Kitchens are custom-made, walls are hand-rubbed **diamond plaster**, floors are Arizona flagstone and **hardwood**, ceilings are latilla-graced. In short, everything is designed in a classic, yet modern Southwestern style. **Breathtaking views** of four different mountain ranges can be enjoyed both inside through large rounded windows and ouside on covered terraces and balconies. There is also a **home cinema**, a **gym**, and a suite for a maid or family members.