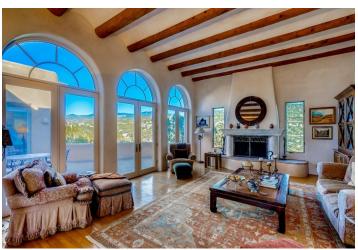

The compound consists of **two homes**, each with their own guest house, that total 10 bedrooms and 11 bathrooms. Kitchens are custom-made, walls are hand-rubbed **diamond plaster**, floors are Arizona flagstone and **hardwood**, ceilings are latilla-graced. In short, everything is designed in a classic, yet modern Southwestern style. **Breathtaking views** of four different mountain ranges can be enjoyed both inside through large rounded windows and ouside on covered terraces and balconies. There is also a **home cinema**, a **gym**, and a suite for a maid or family members.