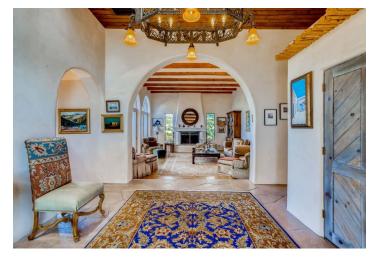

The compound consists of **two homes**, each with their own guest house, that total 10 bedrooms and 11 bathrooms. Kitchens are custom-made, walls are hand-rubbed **diamond plaster**, floors are Arizona flagstone and **hardwood**, ceilings are latilla-graced. In short, everything is designed in a classic, yet modern Southwestern style. **Breathtaking views** of four different mountain ranges can be enjoyed both inside through large rounded windows and ouside on covered terraces and balconies. There is also a **home cinema**, a **gym**, and a suite for a maid or family members.