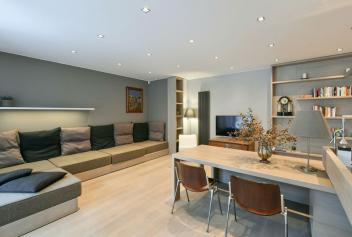

The layout consists of a living room connected to the kitchen, a dining room, and a **loggia** overlooking the **greenery**, 2 bedrooms (one of them with access to a **60-meter terrace**), a hallway with built-in wardrobes, a bathroom (with a bathtub, shower, double sink, toilet, and urinal), a separate toilet, a utility room with a washing machine, and a hall.

In the interior, decorated in a muted color palate, emphasis was placed on **natural materials**, wood, and glass. The threshold-free floor is made of **bleached oak**. The windows, some floor-to-ceiling, face east and southeast. Facilities include custom-made furniture and the unit comes with a large cellar, a **garage parking space**, and a **garden** with a **terrace**. Heating and hot water are provided by a gas boiler. Built in 2012, the apartment house consists of only 10 residential units.