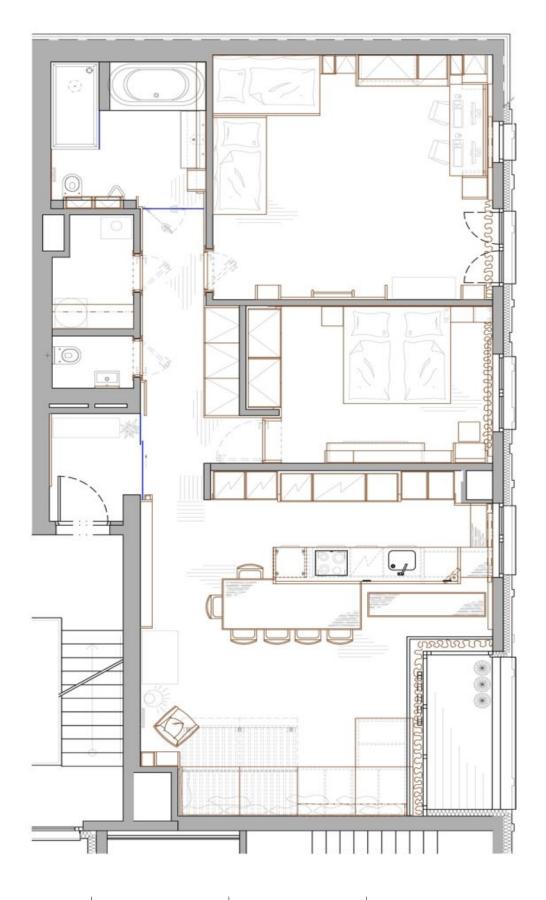

The layout consists of a living room connected to the kitchen, a dining room, and a **loggia** overlooking the **greenery**, 2 bedrooms (one of them with access to a **60-meter terrace**), a hallway with built-in wardrobes, a bathroom (with a bathtub, shower, double sink, toilet, and urinal), a separate toilet, a utility room with a washing machine, and a hall.

Interior 107.79 m², loggia 5 m², garden 59 m², cellar 14.18 m².

In addition to regular property viewings, we also offer real-time video viewings via WhatsApp, FaceTime, Messenger, Skype, and other apps.