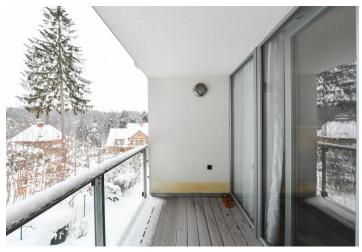

The layout consists of a living room connected to the kitchen, a dining room, and a **loggia** overlooking the **greenery**, 2 bedrooms (one of them with access to a **60-meter terrace**), a hallway with built-in wardrobes, a bathroom (with a bathtub, shower, double sink, toilet, and urinal), a separate toilet, a utility room with a washing machine, and a hall.

In the interior, decorated in a muted color palate, emphasis was placed on **natural materials**, wood, and glass. The threshold-free floor is made of **bleached oak**. The windows, some floor-to-ceiling, face east and southeast. Facilities include custom-made furniture and the unit comes with a large cellar, a **garage parking space**, and a **garden** with a **terrace**. Heating and hot water are provided by a gas boiler. Built in 2012, the apartment house consists of only 10 residential units.