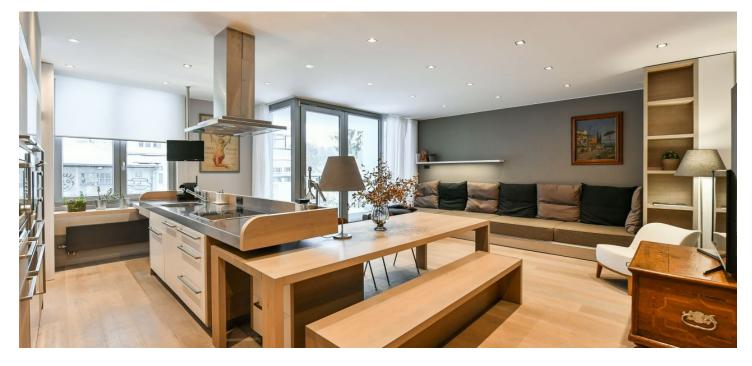

The layout consists of a living room connected to the kitchen, a dining room, and a **loggia** overlooking the **greenery**, 2 bedrooms (one of them with access to a **60-meter terrace**), a hallway with built-in wardrobes, a bathroom (with a bathtub, shower, double sink, toilet, and urinal), a separate toilet, a utility room with a washing machine, and a hall.

In the interior, decorated in a muted color palate, emphasis was placed on **natural materials**, wood, and glass. The threshold-free floor is made of **bleached oak**. The windows, some floor-to-ceiling, face east and southeast. Facilities include custom-made furniture and the unit comes with a large cellar, a **garage parking space**, and a **garden** with a **terrace**. Heating and hot water are provided by a gas boiler. Built in 2012, the apartment house consists of only 10 residential units.