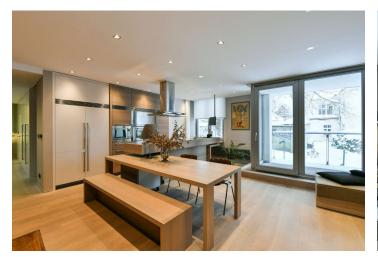

The layout consists of a living room connected to the kitchen, a dining room, and a **loggia** overlooking the **greenery**, 2 bedrooms (one of them with access to a **60-meter terrace**), a hallway with built-in wardrobes, a bathroom (with a bathtub, shower, double sink, toilet, and urinal), a separate toilet, a utility room with a washing machine, and a hall.

In the interior, decorated in a muted color palate, emphasis was placed on **natural materials**, wood, and glass. The threshold-free floor is made of **bleached oak**. The windows, some floor-to-ceiling, face east and southeast. Facilities include custom-made furniture and the unit comes with a large cellar, a **garage parking space**, and a **garden** with a **terrace**. Heating and hot water are provided by a gas boiler. Built in 2012, the apartment house consists of only 10 residential units.