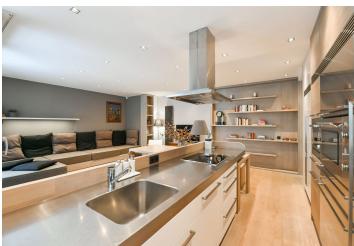

The layout consists of a living room connected to the kitchen, a dining room, and a **loggia** overlooking the **greenery**, 2 bedrooms (one of them with access to a **60-meter terrace**), a hallway with built-in wardrobes, a bathroom (with a bathtub, shower, double sink, toilet, and urinal), a separate toilet, a utility room with a washing machine, and a hall.

In the interior, decorated in a muted color palate, emphasis was placed on **natural materials**, wood, and glass. The threshold-free floor is made of **bleached oak**. The windows, some floor-to-ceiling, face east and southeast. Facilities include custom-made furniture and the unit comes with a large cellar, a **garage parking space**, and a **garden** with a **terrace**. Heating and hot water are provided by a gas boiler. Built in 2012, the apartment house consists of only 10 residential units.