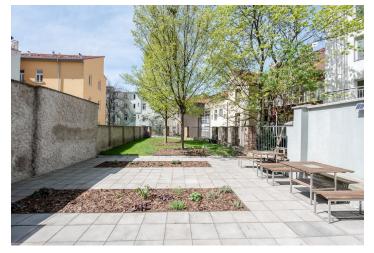

The layout of this west-facing apartment with windows overlooking the courtyard consists of a living room with a preparation for a kitchen, one bedroom, a bathroom with a toilet, and a hallway.

A distinctive feature that sets this apartment apart from others are its wall-to-wall large-format windows in the living room and bedroom, which provide breathtaking views. Standard equipment includes wooden floors and windows, Sapeli Elegant interior paneled doors, Italian Cerim Timeless Calacatta Naturale tiles, and quality sanitary facilities, including a Hüppe walk-in shower. The building has an elevator with wheelchair access and an ornamental garden with outdoor seating that residents can enjoy.