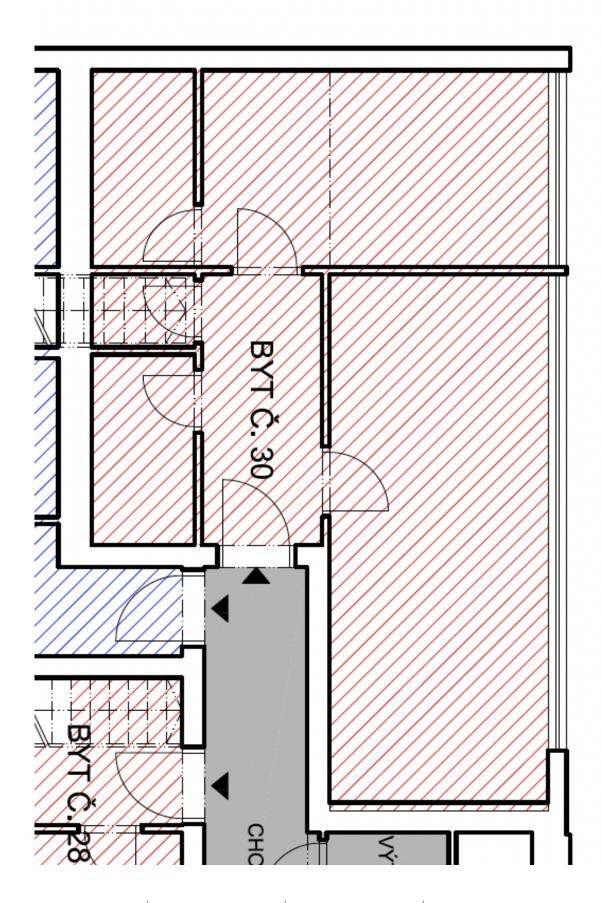

The layout of this west-facing apartment with windows overlooking the courtyard consists of a living room with a preparation for a kitchen, one bedroom, a bathroom with a toilet, and a hallway.

A distinctive feature that sets this apartment apart from others are its wall-to-wall large-format windows in the living room and bedroom, which provide breathtaking views. Standard equipment includes wooden floors and windows, Sapeli Elegant interior paneled doors, Italian Cerim Timeless Calacatta Naturale tiles, and quality sanitary facilities, including a Hüppe walk-in shower. The building has an elevator with wheelchair access and an ornamental garden with outdoor seating that residents can enjoy.

Floor area 51.2 m<sup>2</sup>.