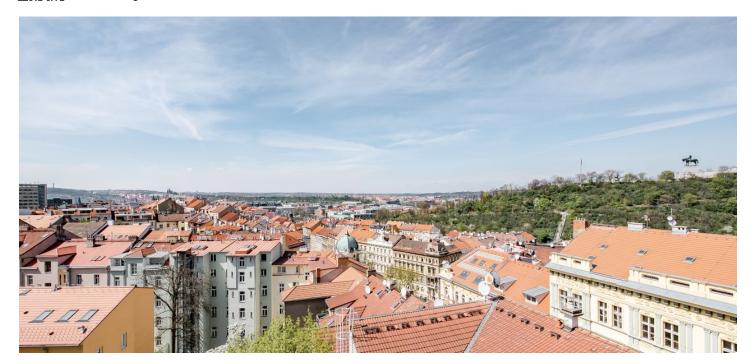

<sup>\*</sup> Area of the unit according to the Civil Code. The area consists of the sum total area of the entire unit bounded by perimeter walls.

This incredibly bright attic apartment without sloping walls boasting amazing unobstructed views of the city's panorama, including Prague Castle, is located on the 6th floor of a classic apartment building, where a complete reconstruction is currently underway. A full spectrum of services can be found in the immediate vicinity, including great tram connections. Completion is scheduled for September 2021.

The building stands on a side one-way street in a sought-after location near the University of Economics, the Žižkov J. Cimrman Theater, the Viktoria Žižkov football stadium and many shops, restaurants, cafés, and clubs. One of the main landmarks of the neighborhood is the Neo-Gothic Church of St Procopius. The nearby tram stop is served by multiple lines and the park on Vítkov Hill and the Riegrovy Sady and Rajská zahrada parks can easily be reached on foot.