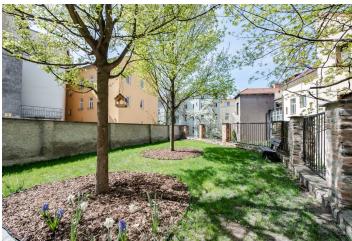

The layout of this west-facing apartment with windows overlooking the courtyard consists of a living room with a preparation for a kitchen, one bedroom, a bathroom with a toilet, and a hallway.

A distinctive feature that sets this apartment apart from others are its wall-to-wall large-format windows in the living room and bedroom, which provide breathtaking views. Standard equipment includes wooden floors and windows, Sapeli Elegant interior paneled doors, Italian Cerim Timeless Calacatta Naturale tiles, and quality sanitary facilities, including a Hüppe walk-in shower. The building has an elevator with wheelchair access and an ornamental garden with outdoor seating that residents can enjoy.