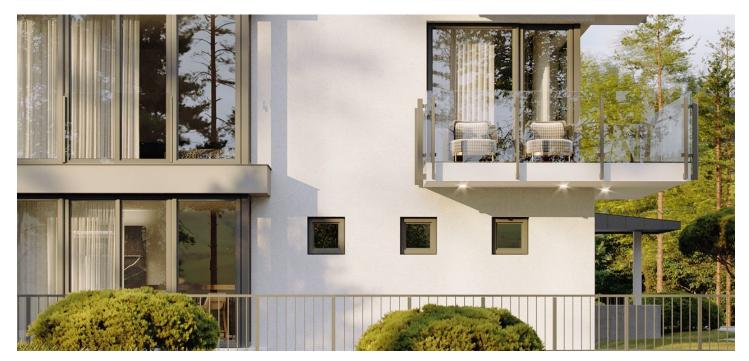

<sup>\*</sup> Area of the unit according to the Civil Code. The area consists of the sum total area of the entire unit bounded by perimeter walls.

This newly-built bright apartment with a balcony is situated on the 1st floor of the Rokytka Riviera boutique project, set in the heart of a quiet park with mature trees and its own well. The energy-efficient building with only ten apartments and underground parking offers high-end living in a pleasant residential part of Prague 9 - Kyje. Expected completion date Q2 2023.

The functional layout of the apartment consists of a living room with a preparation for a kitchen and access to the south-east facing balcony, 2 bedrooms, a bathroom (with a bathtub, shower, 2 sinks, toilet, bidet, and connection for a washing machine), a separate toilet, a closet, and a hallway.

Directly in front of the building is a **private park** and the **large Smetanka nature park**, through which the Rokytka Stream flows and a **bike path** that goes to the city center traverses, is only a few steps away. A train station is about a 10-minute walk away, with fast and frequent connections to the Masaryk Railway Station. Transport connections are also provided by buses from a nearby stop. There is a private kindergarten next door and an elementary school is a 5-minute drive away. Nearby is also a health center, the large Černý Most shopping and entertainment center, a **swimming pool**, and other sports facilities. The South Connecting Road is easy to reach by car.