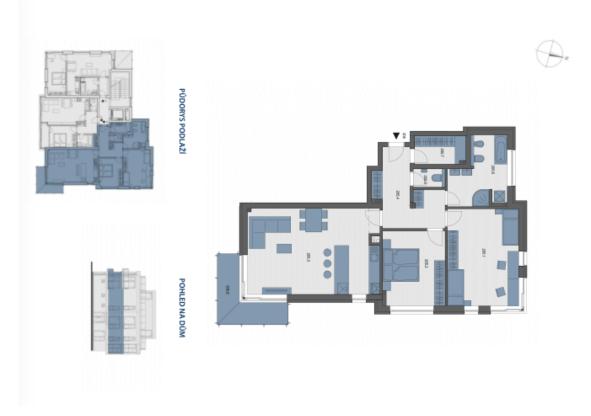

The functional layout of the apartment consists of a living room with a preparation for a kitchen and access to the south-east facing balcony, 2 bedrooms, a bathroom (with a bathtub, shower, 2 sinks, toilet, bidet, and connection for a washing machine), a separate toilet, a closet, and a hallway.

Floor area 100.9 m<sup>2</sup>, balcony 7.8 m<sup>2</sup>.

The visualizations are of an illustrative nature only.

## Apartment Two-bedroom (3+kk)

Sold

100.9 m², Prague 9, Kyje

|                 |                    | Celko                    | Vni                   |                     |                     |                     |                      |                      |                     |                      | 3 + kk |
|-----------------|--------------------|--------------------------|-----------------------|---------------------|---------------------|---------------------|----------------------|----------------------|---------------------|----------------------|--------|
|                 | 205.8              | vá podľah                | Vnitřní užitná plocha | 205.7               | 205.6               | 205.5               | 205.4                | 205.3                | 205.2               | 205.1                | 2.NP   |
|                 | oo.                | Celková podlahová plocha | á plocha              | 7                   | 6                   | O1                  | •                    |                      | 2                   | _                    | A Tr'S |
| Parkovaci stání | Balkon             |                          |                       | Komora              | Koupelna            | WC                  | Chodba               | Obývací pokoj + kk   | Ložnice             | Ložnice              |        |
| 2*              | 7.8 m <sup>2</sup> | 100.9 m <sup>2</sup>     | 94.5 m <sup>2</sup>   | 4.26 m <sup>2</sup> | 9.99 m <sup>2</sup> | 1.76 m <sup>2</sup> | 10.49 m <sup>2</sup> | 33.54 m <sup>2</sup> | 13.8 m <sup>2</sup> | 20.66 m <sup>2</sup> |        |