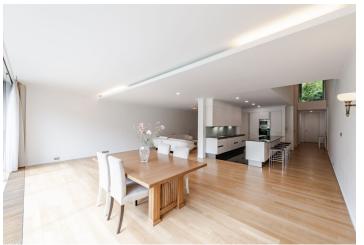

The entrance level consists of a spacious living room connected to the **garden terrace**, kitchen, and dining room, a hallway with direct access from the garage, a foyer behind the entrance from the staircase and elevator hall, a utility room (server room), a toilet, a **fitted wardrobe** and a closet. Upstairs is the master bedroom with an en-suite bathroom, illuminated by a glass wall facing the garden and an **impressive view** of the opposite side. The floor plan is completed by another 3 bedrooms, 1 facing the garden like the master bedroom and 2 with access to the second **northwest terrace**. There is also a central bathroom (with a bathtub, toilet, and bidet), a hall, and a closet.

High-quality facilities include large glass walls with sliding doors to the terraces, hardwood oak floors, elements of natural stone (granite) and marble, rebate-free doors, a kitchen with Miele appliances, built-in wardrobes, dimmable lighting. The apartment has 2 garage parking spaces with direct access to the apartment. Residents can use the private pool, sauna, gym, or squash court, all comfortably accessible directly from the building.