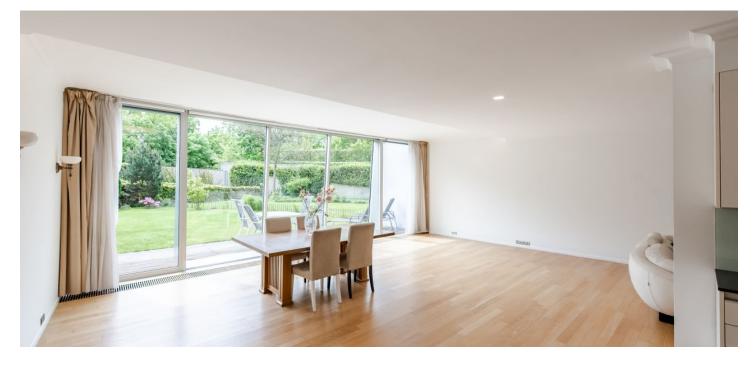

The entrance level consists of a spacious living room connected to the **garden terrace**, kitchen, and dining room, a hallway with direct access from the garage, a foyer behind the entrance from the staircase and elevator hall, a utility room (server room), a toilet, a **fitted wardrobe** and a closet. Upstairs is the master bedroom with an en-suite bathroom, illuminated by a glass wall facing the garden and an **impressive view** of the opposite side. The floor plan is completed by another 3 bedrooms, 1 facing the garden like the master bedroom and 2 with access to the second **northwest terrace**. There is also a central bathroom (with a bathtub, toilet, and bidet), a hall, and a closet.

High-quality facilities include large glass walls with sliding doors to the terraces, hardwood oak floors, elements of natural stone (granite) and marble, rebate-free doors, a kitchen with Miele appliances, built-in wardrobes, dimmable lighting. The apartment has 2 garage parking spaces with direct access to the apartment. Residents can use the private pool, sauna, gym, or squash court, all comfortably accessible directly from the building.