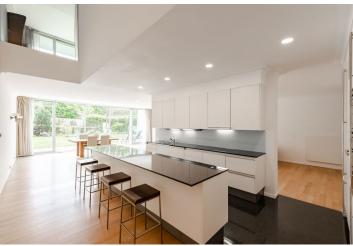

High-quality facilities include large glass walls with sliding doors to the terraces, hardwood oak floors, elements of natural stone (granite) and marble, rebate-free doors, a kitchen with Miele appliances, built-in wardrobes, dimmable lighting. The apartment has 2 garage parking spaces with direct access to the apartment. Residents can use the private pool, sauna, gym, or squash court, all comfortably accessible directly from the building.