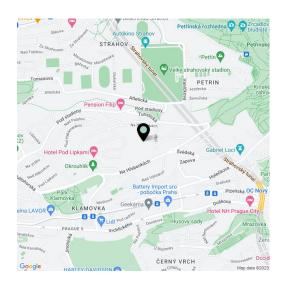

XY residence by renowned architect **Radan Hubička** is surrounded by landscaped greenery. It is close to **Ladronka Park**, the **Klamovka garden and Petřínské sady park**. In the immediate vicinity, there are kindergartens, an elementary school, and several sports facilities (football, rugby, beach volleyball, swimming pool). It is not far to the **French Lyceum**. Transport connections are provided by buses that go to Anděl metro station (line B). Traveling by car is made easy be the nearby access to a tunnel complex.