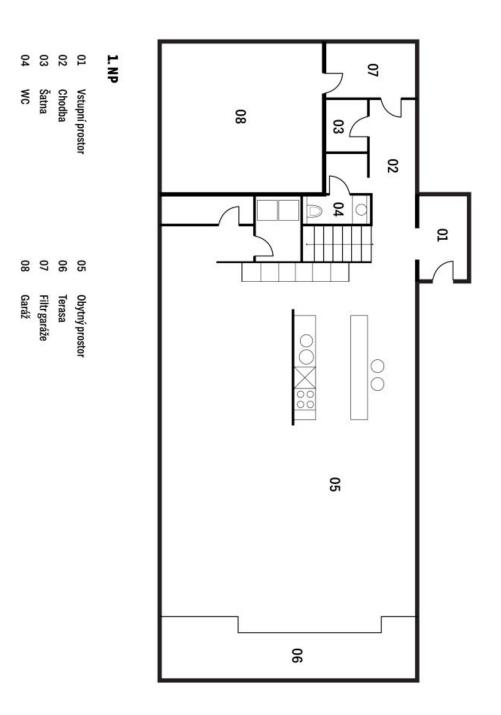

The entrance level consists of a spacious living room connected to the **garden terrace**, kitchen, and dining room, a hallway with direct access from the garage, a foyer behind the entrance from the staircase and elevator hall, a utility room (server room), a toilet, a **fitted wardrobe** and a closet. Upstairs is the master bedroom with an en-suite bathroom, illuminated by a glass wall facing the garden and an **impressive view** of the opposite side. The floor plan is completed by another 3 bedrooms, 1 facing the garden like the master bedroom and 2 with access to the second **northwest terrace**. There is also a central bathroom (with a bathtub, toilet, and bidet), a hall, and a closet.

High-quality facilities include large glass walls with sliding doors to the terraces, hardwood oak floors, elements of natural stone (granite) and marble, rebate-free doors, a kitchen with Miele appliances, built-in wardrobes, dimmable lighting. The apartment has 2 garage parking spaces with direct access to the apartment. Residents can use the private pool, sauna, gym, or squash court, all comfortably accessible directly from the building.