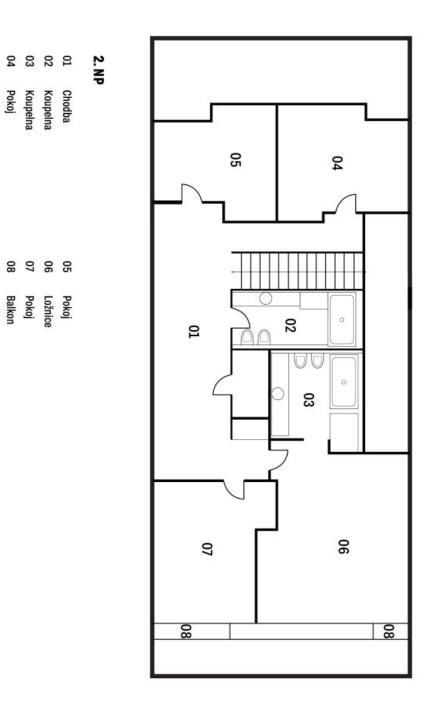

The entrance level consists of a spacious living room connected to the **garden terrace**, kitchen, and dining room, a hallway with direct access from the garage, a foyer behind the entrance from the staircase and elevator hall, a utility room (server room), a toilet, a **fitted wardrobe** and a closet. Upstairs is the master bedroom with an en-suite bathroom, illuminated by a glass wall facing the garden and an **impressive view** of the opposite side. The floor plan is completed by another 3 bedrooms, 1 facing the garden like the master bedroom and 2 with access to the second **northwest terrace**. There is also a central bathroom (with a bathtub, toilet, and bidet), a hall, and a closet.

Floor area 265.82 m², terraces 15.36 m² and 34.48 m², garden 109 m², cellar 4.39 m².

In addition to regular property viewings, we also offer real-time video viewings via WhatsApp, FaceTime, Messenger, Skype, and other apps.