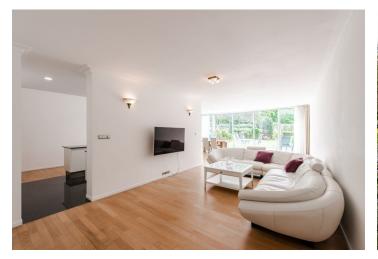

The entrance level consists of a spacious living room connected to the **garden terrace**, kitchen, and dining room, a hallway with direct access from the garage, a foyer behind the entrance from the staircase and elevator hall, a utility room (server room), a toilet, a **fitted wardrobe** and a closet. Upstairs is the master bedroom with an en-suite bathroom, illuminated by a glass wall facing the garden and an **impressive view** of the opposite side. The floor plan is completed by another 3 bedrooms, 1 facing the garden like the master bedroom and 2 with access to the second **northwest terrace**. There is also a central bathroom (with a bathtub, toilet, and bidet), a hall, and a closet.