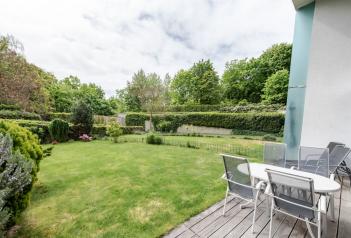

\* Area of the unit according to the Civil Code. The area consists of the sum total area of the entire unit bounded by perimeter walls.

"Villa set in Residence XY" - this is the name of an airy and bright duplex apartment with a terrace on each level, located in a prestigious residential complex with a spa, fitness area, and a non-stop reception. One of the largest apartments in the project, with zero-step accessibility directly from the garage, a sunny southeast garden, a shady northwest terrace, and clever storage space. A quiet location on the border of Prague 5 and 6 Na Hřebenkách, near Ladronka Park.

The entrance level consists of a spacious living room connected to the **garden terrace**, kitchen, and dining room, a hallway with direct access from the garage, a foyer behind the entrance from the staircase and elevator hall, a utility room (server room), a toilet, a **fitted wardrobe** and a closet. Upstairs is the master bedroom with an en-suite bathroom, illuminated by a glass wall facing the garden and an **impressive view** of the opposite side. The floor plan is completed by another 3 bedrooms, 1 facing the garden like the master bedroom and 2 with access to the second **northwest terrace**. There is also a central bathroom (with a bathtub, toilet, and bidet), a hall, and a closet.