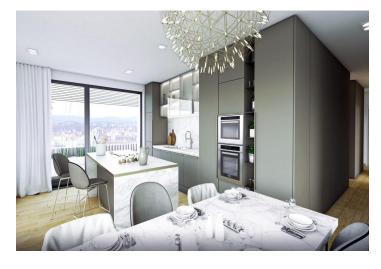

The interior of the three-bedroom apartment will consist of an entrance hall with a **walk-in closet** and space for built-in wardrobes, a separate toilet with a sink, a bathroom with a bathtub and toilet, 3 south-facing bedrooms, a living room with a kitchen, and a dining room. The living room has access to an east-facing **balcony**.

The "white-wall" apartment will include insulated triple-glazed large-format French aluminum windows, underfloor heating, and a fan coil ceiling cooling system throughout the apartment. Purchasing the apartment in the state of white walls allows owners the opportunity to choose between two types of standards of completion. Purchasing the apartment comes with an obligation to buy a cellar storage unit and at least one parking space in the garage.

Standard equipment will include a preparation for motorized exterior blinds, laminate floors, interior doors, tiles and sanitary ware in the bathroom, KLUDI faucets, a shower with a built-in floor drain/bathtub, and a toilet.

Above-standard equipment will include higher quality materials, wooden floors, rebateless interior doors, larger tiles in the bathroom, and Hansgrohe faucets.

The residential complex is being built on the outskirts of Záhorská Bystrica. The district provides a quiet, peaceful environment and at the same time full civic amenities. The **Little Carpathians** are in the immediate vicinity of the project, making this a healthy environment full of greenery and fresh air. You can reach the city center very quickly by car or public bus. A public transport stop as well as a playground are located 150 m from the building. A supermarket is 500 meters away.