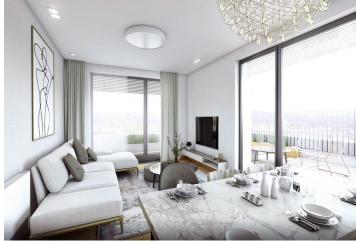

The interior of the three-bedroom apartment will consist of an entrance hall with a **walk-in closet** and space for built-in wardrobes, a separate toilet with a sink, a bathroom with a bathtub and toilet, 3 south-facing bedrooms, a living room with a kitchen, and a dining room. The living room has access to an east-facing **balcony**.

The "white-wall" apartment will include insulated triple-glazed large-format French aluminum windows, underfloor heating, and a fan coil ceiling cooling system throughout the apartment. Purchasing the apartment in the state of white walls allows owners the opportunity to choose between two types of standards of completion. Purchasing the apartment comes with an obligation to buy a cellar storage unit and at least one parking space in the garage.

Standard equipment will include a preparation for motorized exterior blinds, laminate floors, interior doors, tiles and sanitary ware in the bathroom, KLUDI faucets, a shower with a built-in floor drain/bathtub, and a toilet.

Above-standard equipment will include higher quality materials, wooden floors, rebateless interior doors, larger tiles in the bathroom, and Hansgrohe faucets.

The residential complex is being built on the outskirts of Záhorská Bystrica. The district provides a quiet, peaceful environment and at the same time full civic amenities. The **Little Carpathians** are in the immediate vicinity of the project, making this a healthy environment full of greenery and fresh air. You can reach the city center very quickly by car or public bus. A public transport stop as well as a playground are located 150 m from the building. A supermarket is 500 meters away.