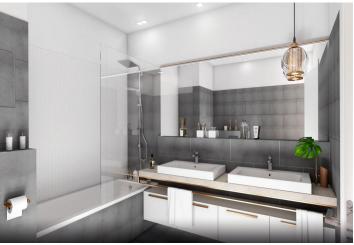

Standard equipment will include a preparation for motorized exterior blinds, laminate floors, interior doors, tiles and sanitary ware in the bathroom, KLUDI faucets, a shower with a built-in floor drain/bathtub, and a toilet.

Above-standard equipment will include higher quality materials, wooden floors, rebateless interior doors, larger tiles in the bathroom, and Hansgrohe faucets.

The residential complex is being built on the outskirts of Záhorská Bystrica. The district provides a quiet, peaceful environment and at the same time full civic amenities. The **Little Carpathians** are in the immediate vicinity of the project, making this a healthy environment full of greenery and fresh air. You can reach the city center very quickly by car or public bus. A public transport stop as well as a playground are located 150 m from the building. A supermarket is 500 meters away.