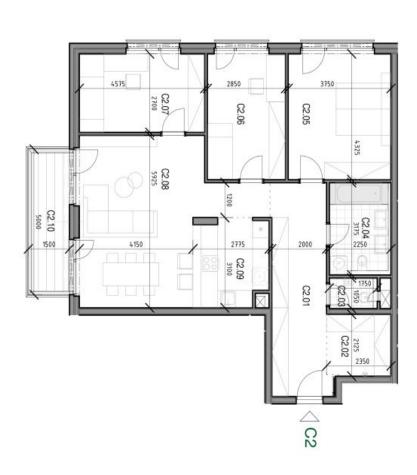

The interior of the three-bedroom apartment will consist of an entrance hall with a **walk-in closet** and space for built-in wardrobes, a separate toilet with a sink, a bathroom with a bathtub and toilet, 3 south-facing bedrooms, a living room with a kitchen, and a dining room. The living room has access to an east-facing **balcony**.

Interior 106 m², balcony 7.5 m²

Property price in the "white walls" state EUR 301,500 (incl. VAT).

Property price with standard equipment EUR 314,195 (incl. VAT).

Cellar storage unit price EUR 1,200/sq. m., unit sizes from from 2 to 24 m².

## **Apartment Three-bedroom (4+kk)**

105.5 m², Bratislava IV, Záhorská Bystrica

UVEDENÉ ROZMERY SÚ PREDBEŽNÉ A NEMUSIA SA ZHODOVAŤ S REALIZÁCIOU. RIEŠENIE ZARIADENIA JE ILUSTRAČNÉ

| CELKOM | C2.10 B |        |        | C2.08 C | C2.07 II                | C2.06 L |       | C2.04 K |              | C2.02 S | C2.01 C |        | BYT - C4.C2 |  |  |
|--------|---------|--------|--------|---------|-------------------------|---------|-------|---------|--------------|---------|---------|--------|-------------|--|--|
|        |         | BALKÓN |        | KUCHYŇA | OBÝVACIA IZBA + JEDÁLEŇ | IZBA    | IZBA  | IZBA    | KÚPEĽŇA + WC | WC      | SATNÍK  | CHODBA | C4.C2       |  |  |
| 113,29 | 7,50    | 7,50   | 105,79 | 7,95    | 28,65                   | 12,35   | 12,33 | 16,22   | 6,62         | 1,68    | 4,97    | 15,02  |             |  |  |