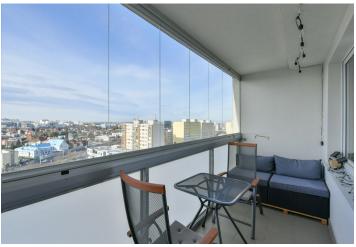

\* Area of the unit according to the Civil Code. The area consists of the sum total area of the entire unit bounded by perimeter walls.

This renovated quiet and sunny apartment with a covered loggia and unobstructed views is located on the topmost 9th floor of a revitalized panel house located in a Chodov housing estate with complete amenities.

The apartment area consists of a living room with a southwest-facing balcony, a kitchen, 2 northeast-facing bedrooms, a bathroom, a separate toilet, and a hallway.

The apartment has been completely reconstructed. In 2014, it was rewired, radiators were replaced, walls were renovated, LED ceiling lights were installed, interior doors were replaced, and a kitchen was installed. In 2018, new vinyl floors were laid, and the bathroom and toilet were completely renovated. Security entrance door (class 3) with noise insulation. Central heating. The building has been revitalized, including new windows and risers, the facade and roof were insulated, it has chip entrance doors, a new elevator, and corridors and stairs have been refurbished.

Interior 81.9 m², loggia 7.9 m², cellar 1.7 m².

In addition to regular property viewings, we also offer real-time video viewings via WhatsApp, FaceTime, Messenger, Skype, and other apps.