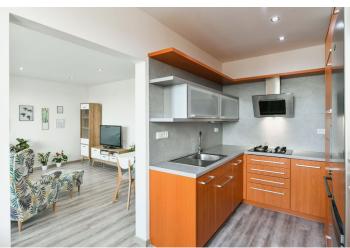

The apartment area consists of a living room with a southwest-facing balcony, a kitchen, 2 northeast-facing bedrooms, a bathroom, a separate toilet, and a hallway.

The apartment has been completely reconstructed. In 2014, it was rewired, radiators were replaced, walls were renovated, LED ceiling lights were installed, interior doors were replaced, and a kitchen was installed. In 2018, new vinyl floors were laid, and the bathroom and toilet were completely renovated. Security entrance door (class 3) with noise insulation. Central heating. The building has been revitalized, including new windows and risers, the facade and roof were insulated, it has chip entrance doors, a new elevator, and corridors and stairs have been refurbished.