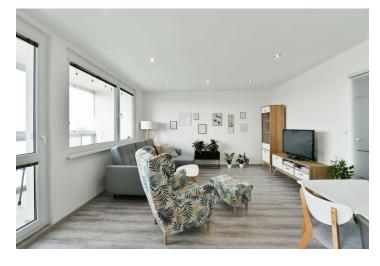

The apartment area consists of a living room with a southwest-facing balcony, a kitchen, 2 northeast-facing bedrooms, a bathroom, a separate toilet, and a hallway.

The apartment has been completely reconstructed. In 2014, it was rewired, radiators were replaced, walls were renovated, LED ceiling lights were installed, interior doors were replaced, and a kitchen was installed. In 2018, new vinyl floors were laid, and the bathroom and toilet were completely renovated. Security entrance door (class 3) with noise insulation. Central heating. The building has been revitalized, including new windows and risers, the facade and roof were insulated, it has chip entrance doors, a new elevator, and corridors and stairs have been refurbished.

Interior 81.9 m², loggia 7.9 m², cellar 1.7 m².

In addition to regular property viewings, we also offer real-time video viewings via WhatsApp, FaceTime, Messenger, Skype, and other apps.