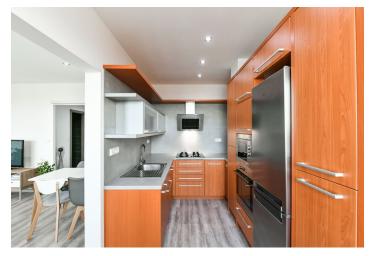

The apartment area consists of a living room with a southwest-facing balcony, a kitchen, 2 northeast-facing bedrooms, a bathroom, a separate toilet, and a hallway.

The apartment has been completely reconstructed. In 2014, it was rewired, radiators were replaced, walls were renovated, LED ceiling lights were installed, interior doors were replaced, and a kitchen was installed. In 2018, new vinyl floors were laid, and the bathroom and toilet were completely renovated. Security entrance door (class 3) with noise insulation. Central heating. The building has been revitalized, including new windows and risers, the facade and roof were insulated, it has chip entrance doors, a new elevator, and corridors and stairs have been refurbished.