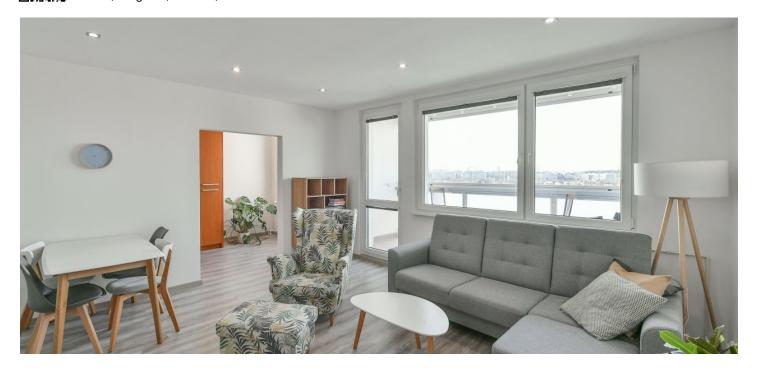

The apartment area consists of a living room with a southwest-facing balcony, a kitchen, 2 northeast-facing bedrooms, a bathroom, a separate toilet, and a hallway.

The apartment has been completely reconstructed. In 2014, it was rewired, radiators were replaced, walls were renovated, LED ceiling lights were installed, interior doors were replaced, and a kitchen was installed. In 2018, new vinyl floors were laid, and the bathroom and toilet were completely renovated. Security entrance door (class 3) with noise insulation. Central heating. The building has been revitalized, including new windows and risers, the facade and roof were insulated, it has chip entrance doors, a new elevator, and corridors and stairs have been refurbished.

Interior 81.9 m², loggia 7.9 m², cellar 1.7 m².

In addition to regular property viewings, we also offer real-time video viewings via WhatsApp, FaceTime, Messenger, Skype, and other apps.