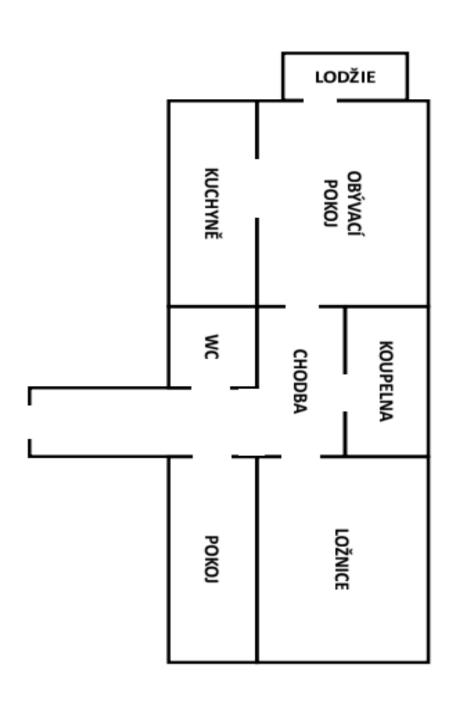

The apartment area consists of a living room with a southwest-facing balcony, a kitchen, 2 northeast-facing bedrooms, a bathroom, a separate toilet, and a hallway.

The apartment has been completely reconstructed. In 2014, it was rewired, radiators were replaced, walls were renovated, LED ceiling lights were installed, interior doors were replaced, and a kitchen was installed. In 2018, new vinyl floors were laid, and the bathroom and toilet were completely renovated. Security entrance door (class 3) with noise insulation. Central heating. The building has been revitalized, including new windows and risers, the facade and roof were insulated, it has chip entrance doors, a new elevator, and corridors and stairs have been refurbished.

Interior 81.9 m², loggia 7.9 m², cellar 1.7 m².

In addition to regular property viewings, we also offer real-time video viewings via WhatsApp, FaceTime, Messenger, Skype, and other apps.