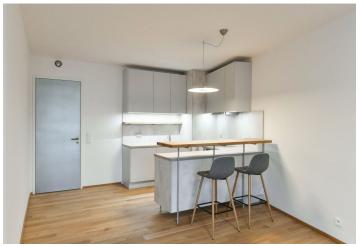

The interior features a living room with a fully fitted open plan kitchen, a bedroom, a bathroom including both a bathtub and a walk-in shower, a separate toilet with a bidet, and an entrance hall with built-in wardrobes. Both the living room and the bedroom have access to the **balcony**.

High standard materials, oak parquet floors, stone tiles in the bathroom with underfloor heating, screed ceilings, aluminum double-glazed large-format windows, automatic blinds, security entry door, interior doors with concealed hinges, central heating, washing machine, dryer, refrigerator, microwave oven, telephone/Internet/TV sockets in the living room and the bedroom, electronic entry system, bike/pram storage, elevator. A garage parking space is included.