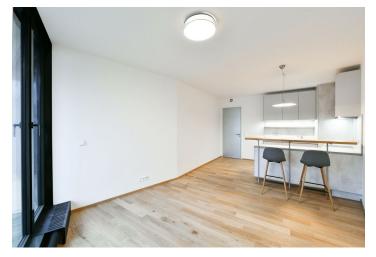

The interior features a living room with a fully fitted open plan kitchen, a bedroom, a bathroom including both a bathtub and a walk-in shower, a separate toilet with a bidet, and an entrance hall with built-in wardrobes. Both the living room and the bedroom have access to the **balcony**.

High standard materials, oak parquet floors, stone tiles in the bathroom with underfloor heating, screed ceilings, aluminum double-glazed large-format windows, automatic blinds, security entry door, interior doors with concealed hinges, central heating, washing machine, dryer, refrigerator, microwave oven, telephone/Internet/TV sockets in the living room and the bedroom, electronic entry system, bike/pram storage, elevator. A garage parking space is included.