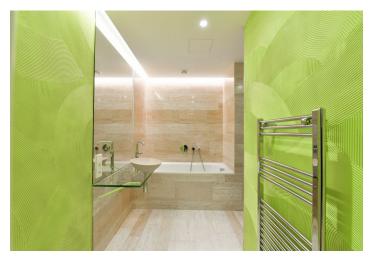

The interior features a living room with a fully fitted open plan kitchen, a bedroom, a bathroom including both a bathtub and a walk-in shower, a separate toilet with a bidet, and an entrance hall with built-in wardrobes. Both the living room and the bedroom have access to the **balcony**.

High standard materials, oak parquet floors, stone tiles in the bathroom with underfloor heating, screed ceilings, aluminum double-glazed large-format windows, automatic blinds, security entry door, interior doors with concealed hinges, central heating, washing machine, dryer, refrigerator, microwave oven, telephone/Internet/TV sockets in the living room and the bedroom, electronic entry system, bike/pram storage, elevator. A garage parking space is included.