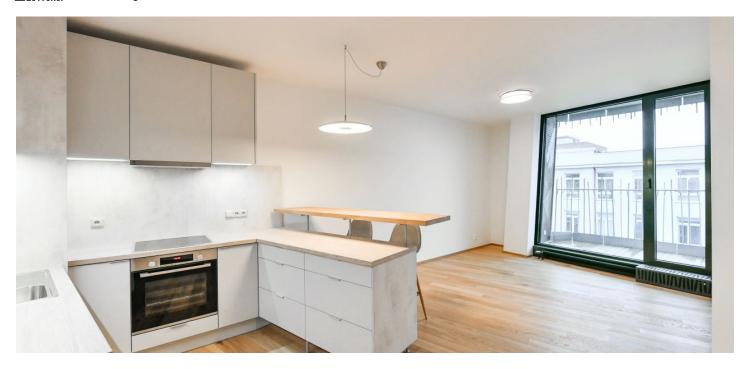

The interior features a living room with a fully fitted open plan kitchen, a bedroom, a bathroom including both a bathtub and a walk-in shower, a separate toilet with a bidet, and an entrance hall with built-in wardrobes. Both the living room and the bedroom have access to the **balcony**.

High standard materials, oak parquet floors, stone tiles in the bathroom with underfloor heating, screed ceilings, aluminum double-glazed large-format windows, automatic blinds, security entry door, interior doors with concealed hinges, central heating, washing machine, dryer, refrigerator, microwave oven, telephone/Internet/TV sockets in the living room and the bedroom, electronic entry system, bike/pram storage, elevator. A garage parking space is included.