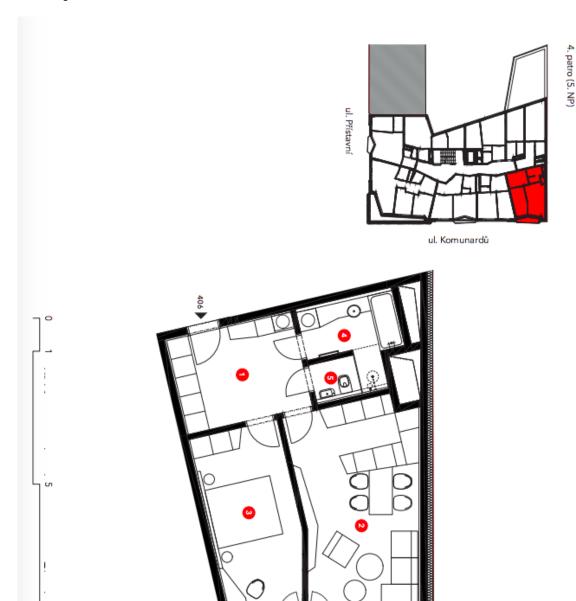

## **Apartment One-bedroom (2+kk)**

Rented

59 m², Prague 7, Holešovice, Komunardů

| Total area       | 64 m²                                                                                                                 |
|------------------|-----------------------------------------------------------------------------------------------------------------------|
| Floor area*      | 59 m²                                                                                                                 |
| Balcony          | 5 m²                                                                                                                  |
| Parking          | Garage parking.                                                                                                       |
| Garage           | Yes                                                                                                                   |
| Cellar           | -                                                                                                                     |
| Service price    | Monthly deposit for service<br>charges, heating, and water<br>approx. CZK 7,500. Electricity<br>is billed separately. |
| PENB             | С                                                                                                                     |
| Reference number | 38223                                                                                                                 |
| Available from   | Immediately                                                                                                           |

The interior features a living room with a fully fitted open plan kitchen, a bedroom, a bathroom including both a bathtub and a walk-in shower, a separate toilet with a bidet, and an entrance hall with built-in wardrobes. Both the living room and the bedroom have access to the **balcony**.