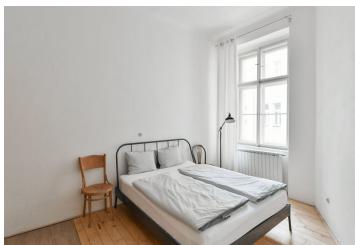

The unit is divided into a living room with a kitchen, a bedroom, a bathroom, a separate toilet, and a hallway. The kitchen faces **south** towards the street, the **bedroom towards the courtyard**.

The interior of the apartment has many original elements and was partially reconstructed 4 years ago. There is a new electric boiler, gas stove, intercom, original refurbished parquet and wooden plank floors, and tiles. Windows are wooden casement. Electric heating. The apartment comes with a cellar storage unit.