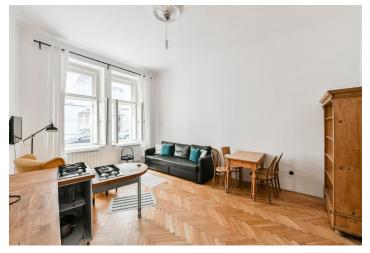

The unit is divided into a living room with a kitchen, a bedroom, a bathroom, a separate toilet, and a hallway. The kitchen faces **south** towards the street, the **bedroom towards the courtyard**.

The interior of the apartment has many original elements and was partially reconstructed 4 years ago. There is a new electric boiler, gas stove, intercom, original refurbished parquet and wooden plank floors, and tiles. Windows are wooden casement. Electric heating. The apartment comes with a cellar storage unit.