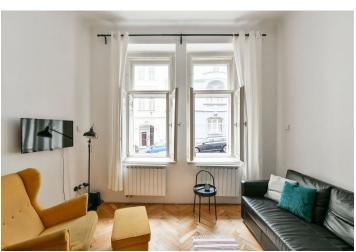

\* Area of the unit according to the Civil Code. The area consists of the sum total area of the entire unit bounded by perimeter walls.

This one-bedroom apartment with high ceilings is located on the raised ground floor of an apartment building on Řehořova Street, a one-way side street in a popular location adjacent to the city center. The neighborhood offers easy access via public transport, a wide selection of restaurants, and several parks.

The unit is divided into a living room with a kitchen, a bedroom, a bathroom, a separate toilet, and a hallway. The kitchen faces **south** towards the street, the **bedroom towards the courtyard**.

The interior of the apartment has many original elements and was partially reconstructed 4 years ago. There is a new electric boiler, gas stove, intercom, original refurbished parquet and wooden plank floors, and tiles. Windows are wooden casement. Electric heating. The apartment comes with a cellar storage unit.