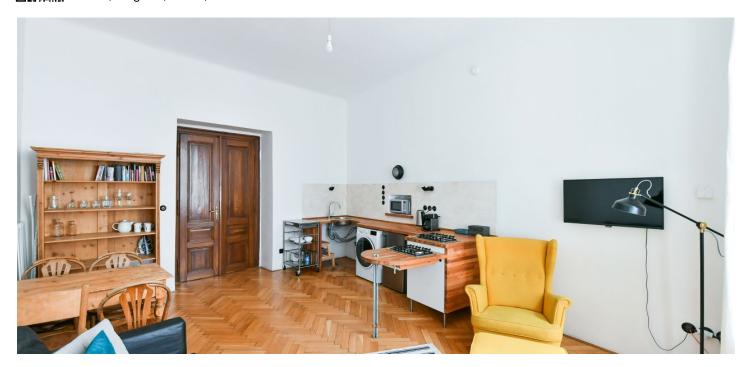

\* Area of the unit according to the Civil Code. The area consists of the sum total area of the entire unit bounded by perimeter walls.

This one-bedroom apartment with high ceilings is located on the raised ground floor of an apartment building on Řehořova Street, a one-way side street in a popular location adjacent to the city center. The neighborhood offers easy access via public transport, a wide selection of restaurants, and several parks.

The unit is divided into a living room with a kitchen, a bedroom, a bathroom, a separate toilet, and a hallway. The kitchen faces **south** towards the street, the **bedroom towards the courtyard**.

The interior of the apartment has many original elements and was partially reconstructed 4 years ago. There is a new electric boiler, gas stove, intercom, original refurbished parquet and wooden plank floors, and tiles. Windows are wooden casement. Electric heating. The apartment comes with a cellar storage unit.