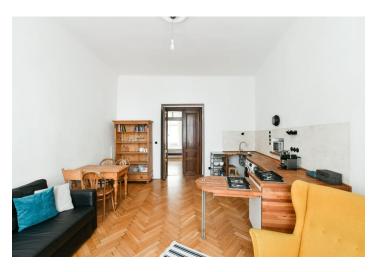

\* Area of the unit according to the Civil Code. The area consists of the sum total area of the entire unit bounded by perimeter walls.

This one-bedroom apartment with high ceilings is located on the raised ground floor of an apartment building on Řehořova Street, a one-way side street in a popular location adjacent to the city center. The neighborhood offers easy access via public transport, a wide selection of restaurants, and several parks.

The unit is divided into a living room with a kitchen, a bedroom, a bathroom, a separate toilet, and a hallway. The kitchen faces **south** towards the street, the **bedroom towards the courtyard**.

The interior of the apartment has many original elements and was partially reconstructed 4 years ago. There is a new electric boiler, gas stove, intercom, original refurbished parquet and wooden plank floors, and tiles. Windows are wooden casement. Electric heating. The apartment comes with a cellar storage unit.