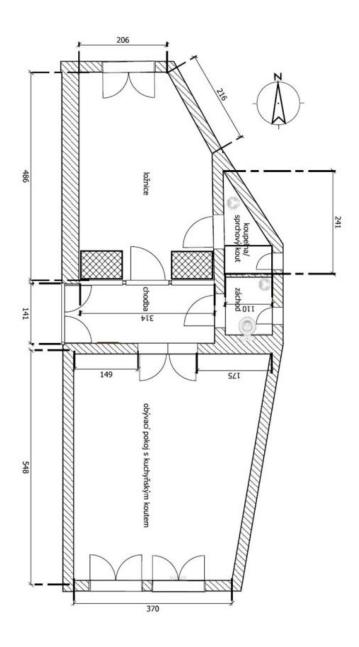

The unit is divided into a living room with a kitchen, a bedroom, a bathroom, a separate toilet, and a hallway. The kitchen faces **south** towards the street, the **bedroom towards the courtyard**.

The interior of the apartment has many original elements and was partially reconstructed 4 years ago. There is a new electric boiler, gas stove, intercom, original refurbished parquet and wooden plank floors, and tiles. Windows are wooden casement. Electric heating. The apartment comes with a cellar storage unit.

Interior 45.05 m², cellar 4.5 m².

In addition to regular property viewings, we also offer real-time video viewings via WhatsApp, FaceTime, Messenger, Skype, and other apps.