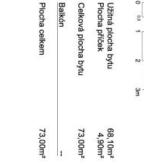

### Apartment One-bedroom (2+kk)

73 m², Prague 2, Vinohrady, Mánesova

| Total area       | 73 m² |
|------------------|-------|
| Parking          | -     |
| Cellar           | -     |
| PENB             | G     |
| Reference number | 38152 |

Apartment floor area 73 m², cellar 2.1 m².

In addition to regular property viewings, we also offer real-time video viewings via WhatsApp, FaceTime, Messenger, Skype, and other apps.

**Prague** +420 257 328 281 +420 724 551 238