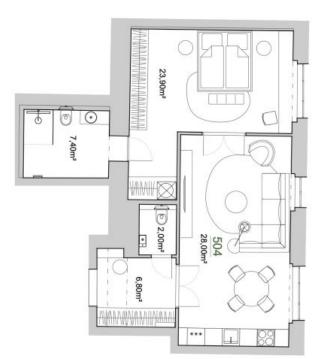

The area of the apartment on the 4th floor consists of a living room with a preparation for an open plan kitchen, a bedroom with a bathroom, a separate toilet, and a foyer.

**High-standard facilities** include **Foglie D'oro parquet floors**, DelConca imitation **marble** tiles, Grohe (Essence New), Laufen, Kaldewei, and Riho sanitary ware, Art Nouveau paneled doors, period-style fire safety entrance doors, and double-glazed wooden windows. Central heating. **Cellar storage unit at an extra cost.** 

Apartment floor area 73 m², cellar 2.1 m².

In addition to regular property viewings, we also offer real-time video viewings via WhatsApp, FaceTime, Messenger, Skype, and other apps.

**Prague** +420 257 328 281 +420 724 551 238

# Apartment One-bedroom (2+kk)

73 m², Prague 2, Vinohrady, Mánesova

 DOGLARBYTINCE:
 FORMAT:
 DATUAL

 STUDIE
 2 x A4
 11/2020

 CART:
 MÉRITION

 STAVEBNÍ
 MÉRITION

 VINNER:
 CISLO VINNERSI

 BYT
 504