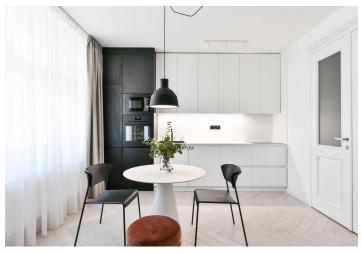

The area of the apartment on the 4th floor consists of a living room with a preparation for an open plan kitchen, a bedroom with a bathroom, a separate toilet, and a foyer.

**High-standard facilities** include **Foglie D'oro parquet floors**, DelConca imitation **marble** tiles, Grohe (Essence New), Laufen, Kaldewei, and Riho sanitary ware, Art Nouveau paneled doors, period-style fire safety entrance doors, and double-glazed wooden windows. Central heating. **Cellar storage unit at an extra cost.** 