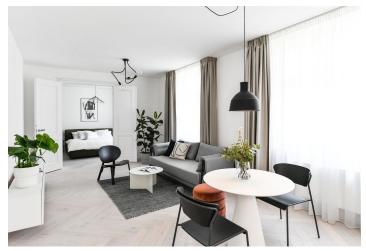

The area of the apartment on the 4th floor consists of a living room with a preparation for an open plan kitchen, a bedroom with a bathroom, a separate toilet, and a foyer.

**High-standard facilities** include **Foglie D'oro parquet floors**, DelConca imitation **marble** tiles, Grohe (Essence New), Laufen, Kaldewei, and Riho sanitary ware, Art Nouveau paneled doors, period-style fire safety entrance doors, and double-glazed wooden windows. Central heating. **Cellar storage unit at an extra cost.** 