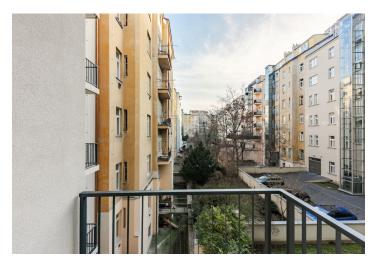

Apartment floor area 66.1 m², balcony 2 m², cellar 1.70 m².

Photos with furniture are from the show flat.

In addition to regular property viewings, we also offer real-time video viewings via WhatsApp, FaceTime, Messenger, Skype, and other apps.