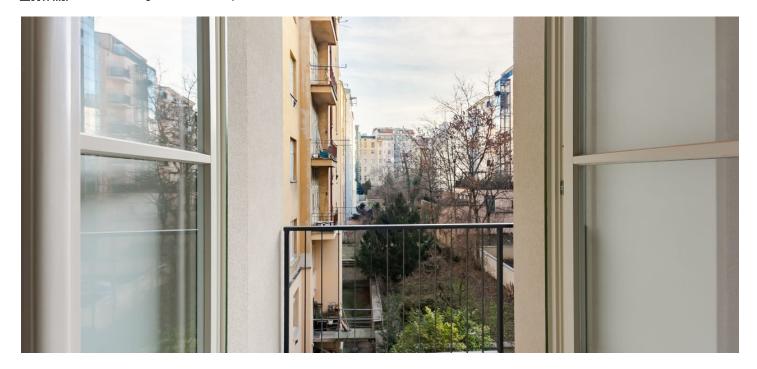

The area of the apartment on the first floor consists of a living room with a preparation for an open plan kitchen and access to a balcony, a bedroom with a bathroom, a separate toilet, and a foyer.

High-standard facilities include Foglie D'oro parquet floors, DelConca imitation marble tiles, Grohe (Essence New), Laufen, Kaldewei, and Riho sanitary ware, Art Nouveau paneled doors, period-style fire safety entrance doors, and double-glazed wooden windows. Central heating. Cellar storage unit at an extra cost.

Apartment floor area 66.1 m², balcony 2 m², cellar 1.70 m².

Photos with furniture are from the show flat.

In addition to regular property viewings, we also offer real-time video viewings via WhatsApp, FaceTime, Messenger, Skype, and other apps.