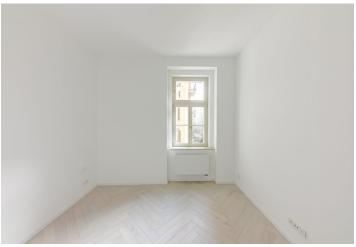

The area of the apartment on the first floor consists of a living room with a preparation for an open plan kitchen and access to a balcony, a bedroom with a bathroom, a separate toilet, and a foyer.

High-standard facilities include Foglie D'oro parquet floors, DelConca imitation marble tiles, Grohe (Essence New), Laufen, Kaldewei, and Riho sanitary ware, Art Nouveau paneled doors, period-style fire safety entrance doors, and double-glazed wooden windows. Central heating. Cellar storage unit at an extra cost.