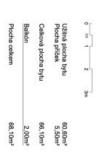

## **Apartment One-bedroom (2+kk)**

Sold

66.1 m², Prague 2, Vinohrady, Mánesova

| Total area       | 68 m² |
|------------------|-------|
| Floor area*      | 66 m² |
| Balcony          | 2 m²  |
| Parking          | -     |
| Cellar           | -     |
| PENB             | G     |
| Reference number | 38147 |

Apartment floor area 66.1 m², balcony 2 m², cellar 1.70 m².

Photos with furniture are from the show flat.

In addition to regular property viewings, we also offer real-time video viewings via WhatsApp, FaceTime, Messenger, Skype, and other apps.