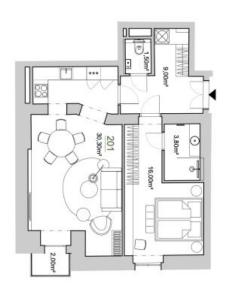

The area of the apartment on the first floor consists of a living room with a preparation for an open plan kitchen and access to a balcony, a bedroom with a bathroom, a separate toilet, and a foyer.

High-standard facilities include Foglie D'oro parquet floors, DelConca imitation marble tiles, Grohe (Essence New), Laufen, Kaldewei, and Riho sanitary ware, Art Nouveau paneled doors, period-style fire safety entrance doors, and double-glazed wooden windows. Central heating. Cellar storage unit at an extra cost.

## **Apartment One-bedroom (2+kk)**

Sold

66.1 m², Prague 2, Vinohrady, Mánesova

| BYT 201       | STAVEBNÍ | STUDIE 2 x A4 |
|---------------|----------|---------------|
| ČÍSLO VÝKRESU | MERITKO. | 11/2020       |