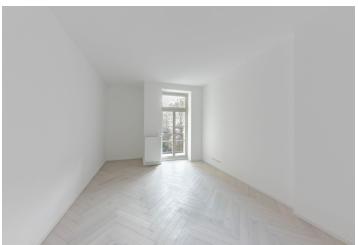

The area of the apartment on the first floor consists of a living room with a preparation for an open plan kitchen and access to a balcony, a bedroom with a bathroom, a separate toilet, and a foyer.

High-standard facilities include Foglie D'oro parquet floors, DelConca imitation marble tiles, Grohe (Essence New), Laufen, Kaldewei, and Riho sanitary ware, Art Nouveau paneled doors, period-style fire safety entrance doors, and double-glazed wooden windows. Central heating. Cellar storage unit at an extra cost.