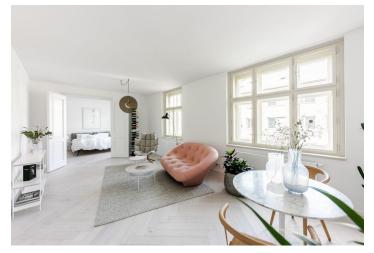

The area of the apartment on the first floor consists of a living room with a preparation for an open plan kitchen and access to a balcony, a bedroom with a bathroom, a separate toilet, and a foyer.

High-standard facilities include Foglie D'oro parquet floors, DelConca imitation marble tiles, Grohe (Essence New), Laufen, Kaldewei, and Riho sanitary ware, Art Nouveau paneled doors, period-style fire safety entrance doors, and double-glazed wooden windows. Central heating. Cellar storage unit at an extra cost.

Apartment floor area 66.1 m², balcony 2 m², cellar 1.70 m².

Photos with furniture are from the show flat.

In addition to regular property viewings, we also offer real-time video viewings via WhatsApp, FaceTime, Messenger, Skype, and other apps.