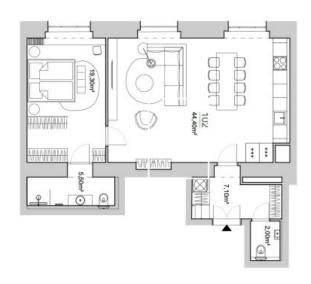

The area of the apartment on the ground floor consists of a living room with a preparation for an open plan kitchen, a bedroom, a bathroom, a separate toilet, and a foyer.

High-standard facilities include Foglie D'oro parquet floors, DelConca imitation marble tiles, Grohe (Essence New), Laufen, Kaldewei, and Riho sanitary ware, Art Nouveau paneled doors, period-style fire safety entrance doors, and double-glazed wooden windows. Central heating. Cellar storage unit at an extra costs.

Apartment floor area 85.20 m², cellar 2.3 m².

Photos with furniture are from the show flat.

In addition to regular property viewings, we also offer real-time video viewings via WhatsApp, FaceTime, Messenger, Skype, and other apps.