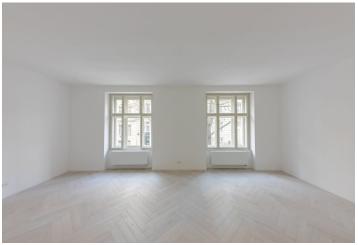

The area of the apartment on the ground floor consists of a living room with a preparation for an open plan kitchen, a bedroom, a bathroom, a separate toilet, and a foyer.

High-standard facilities include Foglie D'oro parquet floors, DelConca imitation marble tiles, Grohe (Essence New), Laufen, Kaldewei, and Riho sanitary ware, Art Nouveau paneled doors, period-style fire safety entrance doors, and double-glazed wooden windows. Central heating. Cellar storage unit at an extra costs.

Apartment floor area 85.20 m², cellar 2.3 m².

Photos with furniture are from the show flat.

In addition to regular property viewings, we also offer real-time video viewings via WhatsApp, FaceTime, Messenger, Skype, and other apps.