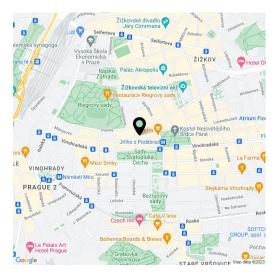

Mánesova Street, surrounded by important buildings by famous architects as well as restaurants, bistros, and cafes, including the popular **Kaaba Café**, connects Jiřího z Poděbrad Square to the Main Railway Station. The ride to the city center is quick thanks to the proximity of a metro station and tram stop less than a 5-minute walk away. On nearby Jiřího z Poděbrad Square with the iconic **Church of the Sacred Heart of the Lord** by Josip Plečnik there are nice bars, cafes, shops, and regular **farmers' markets.** You can go for pleasant walks in nearby **Riegrovy Sady Park** with a garden restaurant and a Sokol gym with a swimming pool.