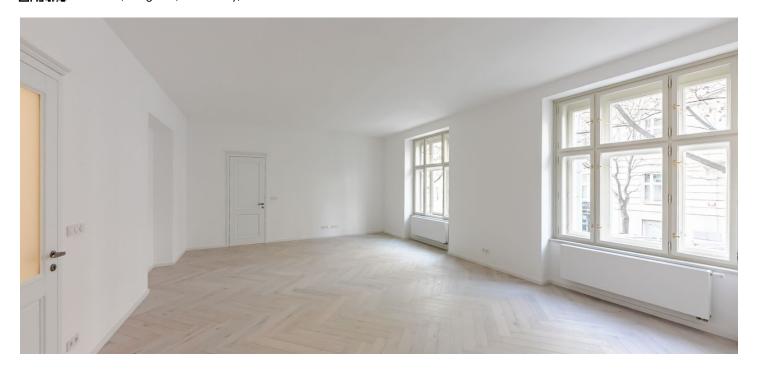

The area of the apartment on the ground floor consists of a living room with a preparation for an open plan kitchen, a bedroom, a bathroom, a separate toilet, and a foyer.

High-standard facilities include Foglie D'oro parquet floors, DelConca imitation marble tiles, Grohe (Essence New), Laufen, Kaldewei, and Riho sanitary ware, Art Nouveau paneled doors, period-style fire safety entrance doors, and double-glazed wooden windows. Central heating. Cellar storage unit at an extra costs.

Apartment floor area 85.20 m², cellar 2.3 m².

Photos with furniture are from the show flat.

In addition to regular property viewings, we also offer real-time video viewings via WhatsApp, FaceTime, Messenger, Skype, and other apps.