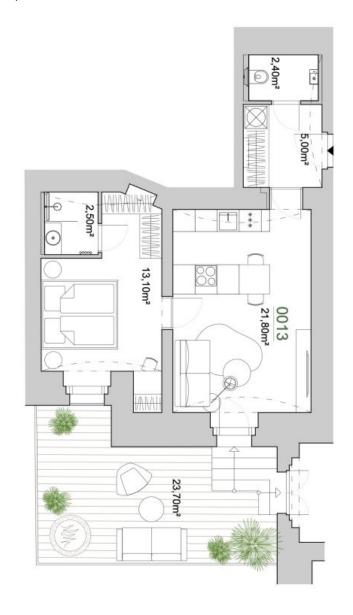

The area of the apartment on the lower ground floor consists of a living room with a preparation for an open plan kitchen, a bedroom with a bathroom, a separate toilet, and a foyer. Both rooms have access to **the east-facing terrace**.

Apartment floor area 47.1 m², terrace 23.7 m².

Photos with furniture are from the show flat.

In addition to regular property viewings, we also offer real-time video viewings via WhatsApp, FaceTime, Messenger, Skype, and other apps.