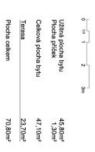

## **Apartment One-bedroom (2+kk)**

Sold

47.1 m², Prague 2, Vinohrady, Mánesova

| Total area       | 71 m² |
|------------------|-------|
| Floor area*      | 47 m² |
| Terrace          | 24 m² |
| Parking          | -     |
| Cellar           | -     |
| PENB             | G     |
| Reference number | 38128 |

Apartment floor area 47.1 m², terrace 23.7 m².

Photos with furniture are from the show flat.

In addition to regular property viewings, we also offer real-time video viewings via WhatsApp, FaceTime, Messenger, Skype, and other apps.