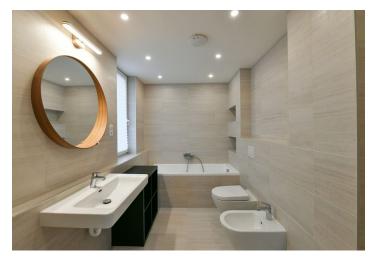

The ground floor includes a living room with a dining area, a fully fitted open plan kitchen and access to the **terrace / garden**, a bathroom with a walk-in shower and a toilet, a utility room, a storage room, and an entrance hall with garage access. The upper floor features 3 separate bedrooms, a bathroom with a bathtub, a bidet and a toilet, and a hall.