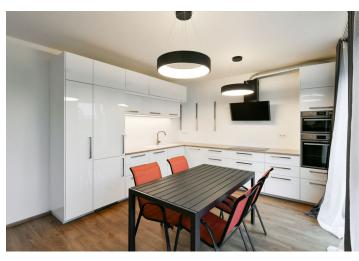

The ground floor includes a living room with a dining area, a fully fitted open plan kitchen and access to the **terrace / garden**, a bathroom with a walk-in shower and a toilet, a utility room, a storage room, and an entrance hall with garage access. The upper floor features 3 separate bedrooms, a bathroom with a bathtub, a bidet and a toilet, and a hall.

Vinyl flooring, tiles, large format and French windows, gas heating, Villeroy & Boch and Laufen bathroom fixtures, dishwasher, induction cooktop, microwave oven. A **garage** and a **parking space** in front of the garage is available. Utilities are billed separately.