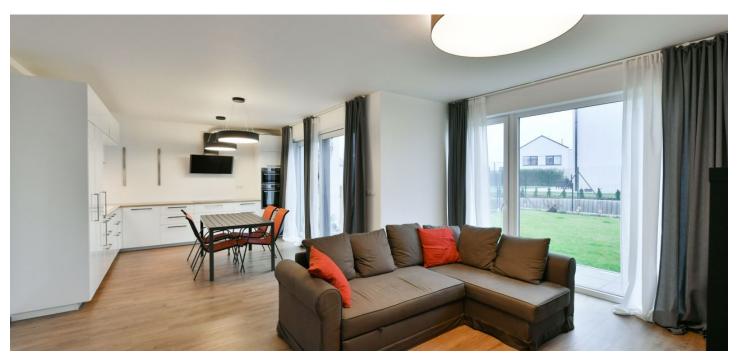

The ground floor includes a living room with a dining area, a fully fitted open plan kitchen and access to the **terrace / garden**, a bathroom with a walk-in shower and a toilet, a utility room, a storage room, and an entrance hall with garage access. The upper floor features 3 separate bedrooms, a bathroom with a bathtub, a bidet and a toilet, and a hall.