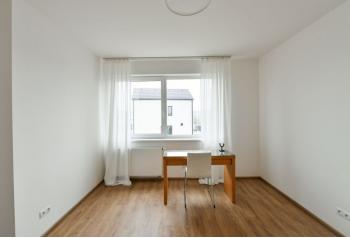

The ground floor includes a living room with a dining area, a fully fitted open plan kitchen and access to the **terrace / garden**, a bathroom with a walk-in shower and a toilet, a utility room, a storage room, and an entrance hall with garage access. The upper floor features 3 separate bedrooms, a bathroom with a bathtub, a bidet and a toilet, and a hall.

Vinyl flooring, tiles, large format and French windows, gas heating, Villeroy & Boch and Laufen bathroom fixtures, dishwasher, induction cooktop, microwave oven. A **garage** and a **parking space** in front of the garage is available. Utilities are billed separately.