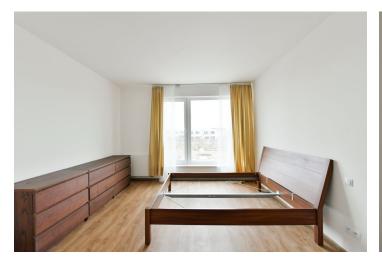

The ground floor includes a living room with a dining area, a fully fitted open plan kitchen and access to the **terrace / garden**, a bathroom with a walk-in shower and a toilet, a utility room, a storage room, and an entrance hall with garage access. The upper floor features 3 separate bedrooms, a bathroom with a bathtub, a bidet and a toilet, and a hall.