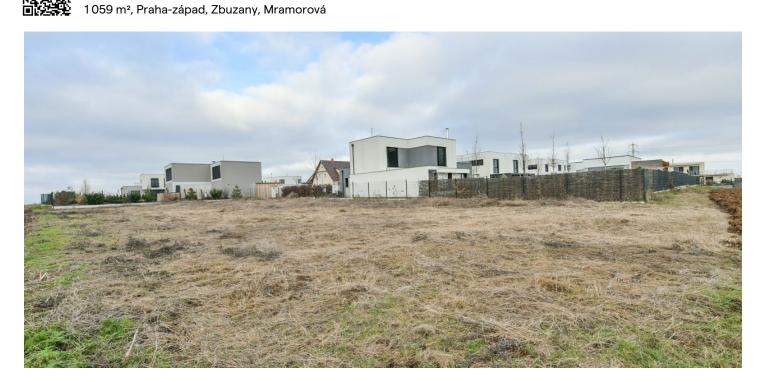

## Land

1059 m², Praha-západ, Zbuzany, Mramorová

| Price per sq. m. | 9 396 CZK |
|------------------|-----------|
| Total area       | 1 059 m²  |
| Land type        | Housing   |

Reference number 38064

This sunny corner 1,060 sq. m. building plot that comes with plans for the construction of a family house is set in a new development in the village of Zbuzany located on the southwestern outskirts of Prague, easily accessible by car and public transport and close to two large nature parks.

Sold

The land is ready for construction — buildability can be up to **35%**, it is connected to the water supply, sewerage system, electricity, and gas. The **terrain is flat** with no overgrown trees. Access is via a new asphalt road.