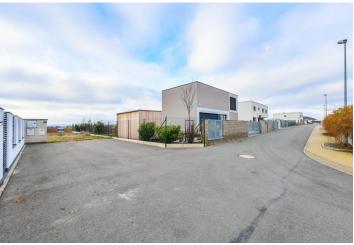

This sunny corner 1,060 sq. m. building plot that comes with plans for the construction of a family house is set in a new development in the village of Zbuzany located on the southwestern outskirts of Prague, easily accessible by car and public transport and close to two large nature parks.

Sold

The land is ready for construction — buildability can be up to **35%**, it is connected to the water supply, sewerage system, electricity, and gas. The **terrain is flat** with no overgrown trees. Access is via a new asphalt road.