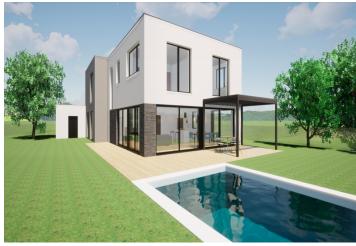

The offer includes an architectural study with plans for a **two-story family house** in a modern minimalist style with a garage and large glass walls facing the **garden with a swimming pool** and a terrace under a pergola. On the ground floor, which will have a floor area of 169 sq. m., will consist of an airy living room with an open plan kitchen, 2 bedrooms, a bathroom, a toilet, a dressing room, a pantry, a staircase, and a hallway with direct access to the garage. Upstairs (109 sq. m.) can house the master bedroom with a walk-in dressing room and bathroom, another 2 bedrooms with private dressing rooms, a bathroom, and a toilet.