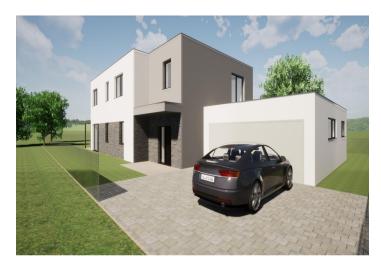

The offer includes an architectural study with plans for a **two-story family house** in a modern minimalist style with a garage and large glass walls facing the **garden with a swimming pool** and a terrace under a pergola. On the ground floor, which will have a floor area of 169 sq. m., will consist of an airy living room with an open plan kitchen, 2 bedrooms, a bathroom, a toilet, a dressing room, a pantry, a staircase, and a hallway with direct access to the garage. Upstairs (109 sq. m.) can house the master bedroom with a walk-in dressing room and bathroom, another 2 bedrooms with private dressing rooms, a bathroom, and a toilet.