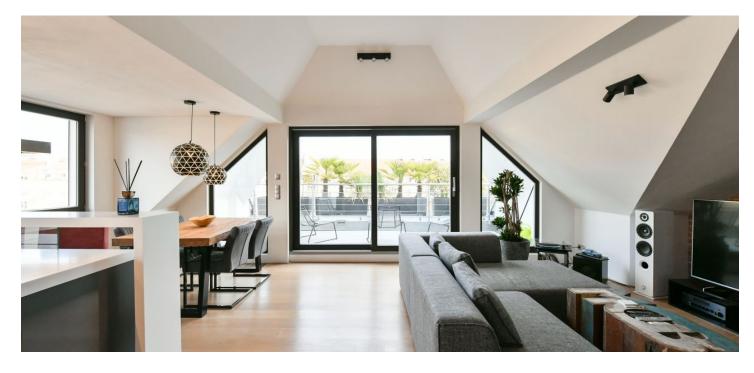

Designer apartment with a terrace and far-reaching views including the St. Wenceslas Church. This furnished, fully airconditioned attic apartment with a 10 sq. m. terrace is on the 6th floor of a well-maintained residential building with an elevator and camera system, situated on a quiet street in Vršovice, close to Svatopluka Čecha Square and near a tram stop. A location with full amenities and services within easy reach and numerous tram connections with very good access to metro and the city center.

The interior features a living room with a dining area, fully fitted open plan kitchen, pantry, and access to the **terrace**, a bedroom with a study corner and built-in wardrobes, a bathroom with a **massage bathtub**, shower, and toilet, a guest toilet, and an entrance hall with built-in wardrobes. There is also a large **attic storage space**.

High standard equipment and finishes, air-conditioning, hardwood floors, tiles, security entry door, gas boiler, washing machine, dishwasher, induction cooktop, video entry phone. **Parking** is available in a garage next door at an additional fee.