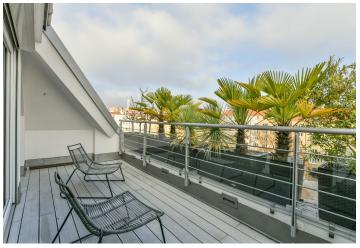

Designer apartment with a terrace and far-reaching views including the St. Wenceslas Church. This furnished, fully airconditioned attic apartment with a 10 sq. m. terrace is on the 6th floor of a well-maintained residential building with an elevator and camera system, situated on a quiet street in Vršovice, close to Svatopluka Čecha Square and near a tram stop. A location with full amenities and services within easy reach and numerous tram connections with very good access to metro and the city center.

The interior features a living room with a dining area, fully fitted open plan kitchen, pantry, and access to the **terrace**, a bedroom with a study corner and built-in wardrobes, a bathroom with a **massage bathtub**, shower, and toilet, a guest toilet, and an entrance hall with built-in wardrobes. There is also a large **attic storage space**.