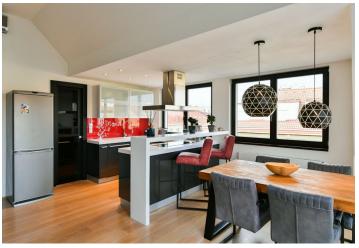

The interior features a living room with a dining area, fully fitted open plan kitchen, pantry, and access to the **terrace**, a bedroom with a study corner and built-in wardrobes, a bathroom with a **massage bathtub**, shower, and toilet, a guest toilet, and an entrance hall with built-in wardrobes. There is also a large **attic storage space**.

High standard equipment and finishes, air-conditioning, hardwood floors, tiles, security entry door, gas boiler, washing machine, dishwasher, induction cooktop, video entry phone. **Parking** is available in a garage next door at an additional fee.