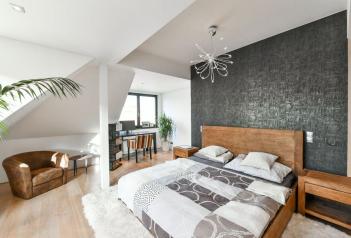

Designer apartment with a terrace and far-reaching views including the St. Wenceslas Church. This furnished, fully airconditioned attic apartment with a 10 sq. m. terrace is on the 6th floor of a well-maintained residential building with an elevator and camera system, situated on a quiet street in Vršovice, close to Svatopluka Čecha Square and near a tram stop. A location with full amenities and services within easy reach and numerous tram connections with very good access to metro and the city center.

The interior features a living room with a dining area, fully fitted open plan kitchen, pantry, and access to the **terrace**, a bedroom with a study corner and built-in wardrobes, a bathroom with a **massage bathtub**, shower, and toilet, a guest toilet, and an entrance hall with built-in wardrobes. There is also a large **attic storage space**.

High standard equipment and finishes, air-conditioning, hardwood floors, tiles, security entry door, gas boiler, washing machine, dishwasher, induction cooktop, video entry phone. **Parking** is available in a garage next door at an additional fee.