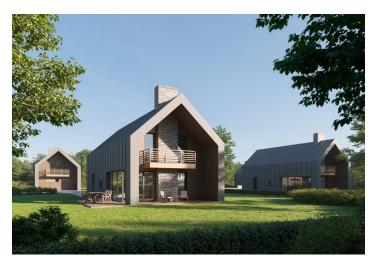

#### Villa

The ground floor of the villa has a separate entrance hall, storage, a living room with a fireplace and access to a terrace, a kitchen connected to a dining area, a bathroom with a shower, and a toilet. Upstairs is the villa's night section with three bedrooms and a bathroom with a shower and toilet. There are also two balconies that allow each upstairs room to be accessed from the outside. Convenient parking for two cars on a dedicated part of the plot directly in front of the villa.

Interior 122 sq. m. + 9 sq. m. balconies + 33 sq. m. terrace

Possibility to build a turnkey villa for EUR 215,000