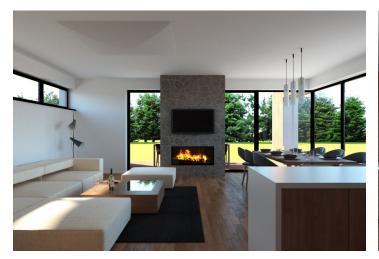

#### Villa

The ground floor of the villa has a separate entrance hall, storage, a living room with a fireplace and access to a terrace, a kitchen connected to a dining area, a bathroom with a shower, and a toilet. Upstairs is the villa's night section with three bedrooms and a bathroom with a shower and toilet. There are also two balconies that allow each upstairs room to be accessed from the outside. Convenient parking for two cars on a dedicated part of the plot directly in front of the villa.