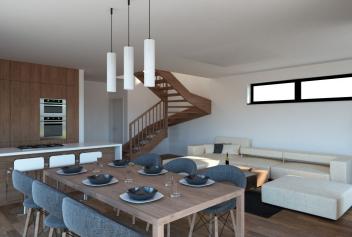

#### Villa

The ground floor of the villa has a separate entrance hall, storage, a living room with a fireplace and access to a terrace, a kitchen connected to a dining area, a bathroom with a shower, and a toilet. Upstairs is the villa's night section with three bedrooms and a bathroom with a shower and toilet. There are also two balconies that allow each upstairs room to be accessed from the outside. Convenient parking for two cars on a dedicated part of the plot directly in front of the villa.

Interior 122 sq. m. + 9 sq. m. balconies + 33 sq. m. terrace

Possibility to build a turnkey villa for EUR 215,000