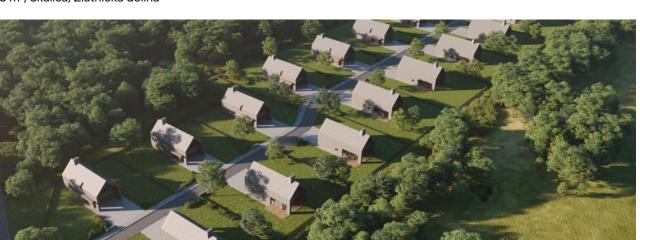

#### About the Project

The project offers 21 plots of land with the possibility of building a two-story turnkey villa. The plots are ready with all utilities and a private access road. Their size guarantees plenty of space for privacy and relaxation with a wide range of sports opportunities in the vicinity.

### Land

1073 m², Skalica, Zlatnícka dolina

| Price per sq. m. | €66     |
|------------------|---------|
| Total area       | 1073 m² |
| Land type        | Housing |
| Reference number | 37904   |

This residential project in Zlatnická Valley offers land for sale with the possibility of building a turnkey modern, year-round villa in a recreational area of the White Carpathians only an hour away from Bratislava.