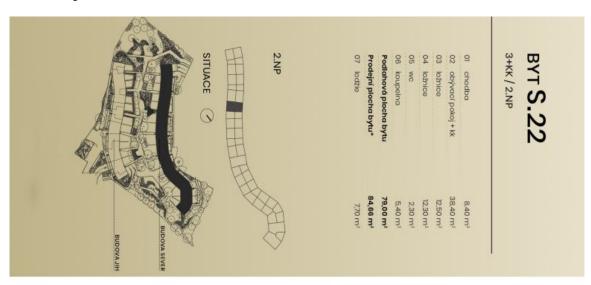

#### € 565 963 I CZK 14 200 000

84.66 m², Prague 5, Barrandov, Kurandové

| Total area   | 92 m²                              |
|--------------|------------------------------------|
| Floor area*  | 85 m²                              |
| Loggia       | 8 m²                               |
| Parking      | Garage parking space at extra cost |
| Garage       | Yes                                |
| Cellar       | -                                  |
| PENB         | В                                  |
| Reference nu | umber 37801                        |

Floor area 84.66 m², loggia 7.7 m².

For a complete list of units, contact our office.