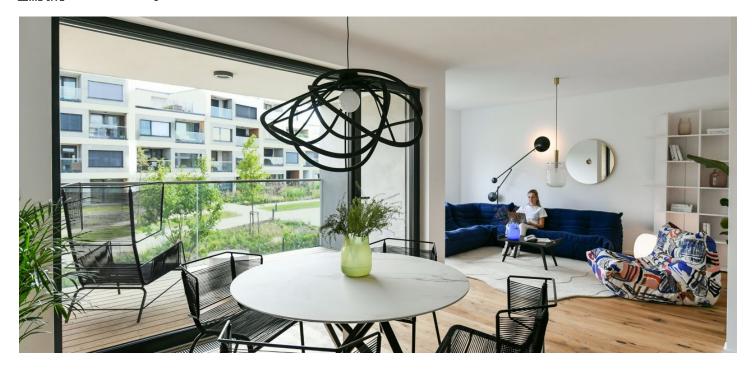

\* Area of the unit according to the Civil Code. The area consists of the sum total area of the entire unit bounded by perimeter walls.

This newly built, bright and airy apartment with a sunny loggia is part of the Barrandez-vous residential project with a timeless architectural style, quality home equipment, energy-efficient consumption, and, above all, a completely new park created by the renowned Flera garden studio.

The area of the unit on the 1st floor consists of a living room with a preparation for a kitchen, 2 bedrooms, a bathroom, a separate toilet, and a foyer. The living room has access to a **southeast loggia overlooking the park**.

The interior is completed to a quality standard including large-format windows, three-layer wooden floors, wooden grate loggia surface, large-format tiles, designer sanitary ware from the leading manufacturers, a security entrance door, and interior doors. A garage parking space and cellar at extra cost.