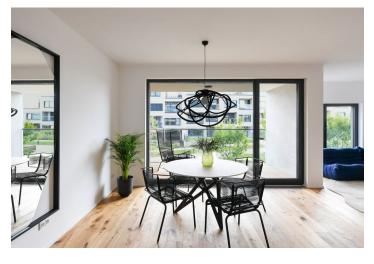

The area of the unit on the 1st floor consists of a living room with a preparation for a kitchen, 2 bedrooms, a bathroom, a separate toilet, and a foyer. The living room has access to a **southeast loggia overlooking the park**.

Floor area 84.66 m², loggia 7.7 m².

For a complete list of units, contact our office.