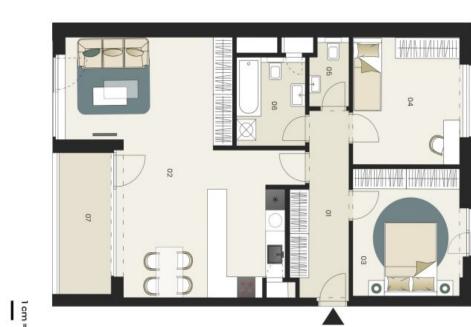

The area of the unit on the 1st floor consists of a living room with a preparation for a kitchen, 2 bedrooms, a bathroom, a separate toilet, and a foyer. The living room has access to a **southeast loggia overlooking the park**.

### € 565 963 I CZK 14 200 000

84.66 m², Prague 5, Barrandov, Kurandové

1 cm = 60 cm | tisk na A3