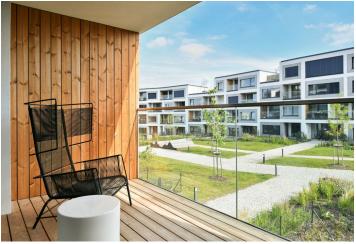

The area of the unit on the 1st floor consists of a living room with a preparation for a kitchen, 2 bedrooms, a bathroom, a separate toilet, and a foyer. The living room has access to a **southeast loggia overlooking the park**.

The project is part of the Barrandov district with its **full range of services**. In the immediate vicinity, there is a kindergarten and elementary school, supermarkets, a post office, a drugstore, a restaurant, a clinic, a pharmacy, or ATMs. It is about a **5-minute walk to a tram stop**, and a bus stop is even closer. The ride to the Smíchovské nádraží metro station takes less than 10 minutes by tram. For trips by car, there is a good connection to the Prague Ring Road and the Southern Junction. The neighborhood is made more pleasant by the proximity of two large parks: the **Prokopské and Dalejské valleys** on the one hand and the **Radotín-Chuchelský grove** on the other.