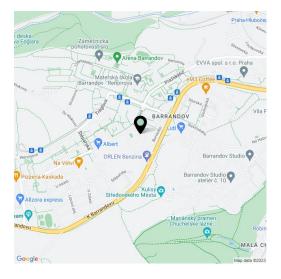

The project is part of the Barrandov district with its **full range of services**. In the immediate vicinity, there is a kindergarten and elementary school, supermarkets, a post office, a drugstore, a restaurant, a clinic, a pharmacy, or ATMs. It is about a **5-minute walk to a tram stop**, and a bus stop is even closer. The ride to the Smíchovské nádraží metro station takes less than 10 minutes by tram. For trips by car, there is a good connection to the Prague Ring Road and the Southern Junction. The neighborhood is made more pleasant by the proximity of two large parks: the **Prokopské and Dalejské valleys** on the one hand and the **Radotín-Chuchelský grove** on the other.