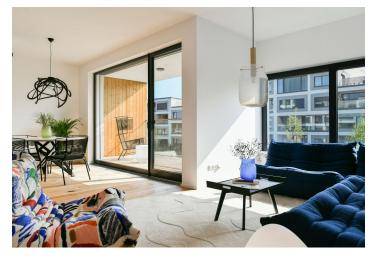

The area of the unit on the 1st floor consists of a living room with a preparation for a kitchen, 2 bedrooms, a bathroom, a separate toilet, and a foyer. The living room has access to a **southeast loggia overlooking the park**.

The interior is completed to a quality standard including large-format windows, three-layer wooden floors, wooden grate loggia surface, large-format tiles, designer sanitary ware from the leading manufacturers, a security entrance door, and interior doors. A garage parking space and cellar at extra cost.