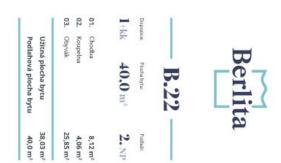

## **Apartment Studio (1+kk)**

Sold

40 m², Beroun, Na Parkáně

Cellar

Reference number

## **Apartment Studio (1+kk)**

37714

40 m², Beroun, Na Parkáně

| Total area | 40 m²                       |
|------------|-----------------------------|
| Parking    | Parking space at extra cost |

| PENB | G |
|------|---|
|      |   |

Total floor area 40 m², interier 38.03 m².

## **Apartment Studio (1+kk)**

40 m², Beroun, Na Parkáně