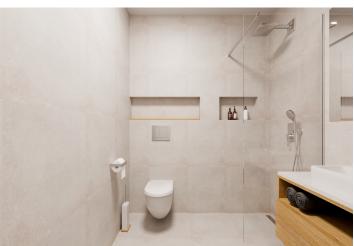

The well-thought-out layout of the unit situated on the 1st floor consists of a living room with a preparation for a kitchen, a bathroom, and a large entrance hall.

Facilities will include floating laminate floors, large-format plastic sixchamber windows with insulated triple-glazed panes, high-level noise insulation, and a preparation for exterior window blinds, a recuperation unit to ensure clean air, a fire safety entrance door (class 4), and a home videophone. Central heat distribution. Necessity to purchase a parking space at extra cost.