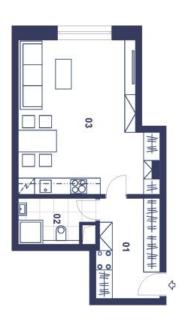

The well-thought-out layout of the unit situated on the 1st floor consists of a living room with a preparation for a kitchen, a bathroom, and a large entrance hall.

Facilities will include floating laminate floors, large-format plastic sixchamber windows with insulated triple-glazed panes, high-level noise insulation, and a preparation for exterior window blinds, a recuperation unit to ensure clean air, a fire safety entrance door (class 4), and a home videophone. Central heat distribution. Necessity to purchase a parking space at extra cost.

Total floor area 40 m², interier 38.03 m².