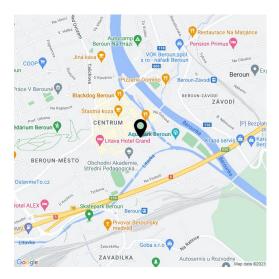

The project suitable for families with children offers housing in a pleasant, quiet location. In the immediate vicinity, there is a winter stadium, water park, indoor pool, gym, football field, tennis hall, squash court, bowling, bike trails, and more. Within easy reach are schools from kindergartens to secondary schools, shops including a supermarket, Husovo Square with traditional markets, a pharmacy, and other services. A bus stop and the train station, with links to Prague, are a 9-minute walk from the building. The city is surrounded on all sides by hills, forests, and popular tourist destinations include Karlštejn Castle, the Koněpruské Caves, or the area surrounding the flooded America quarry. Thanks to its strategic location by the D5 highway, driving to Prague takes only a few minutes, to Pilsen about 45 minutes, and to the border with Germany less than an hour and a half.