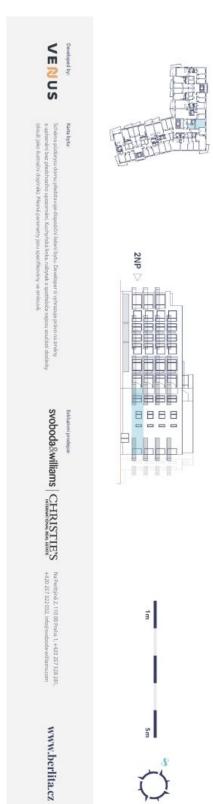

The well-thought-out layout of the unit situated on the 1st floor consists of a living room with a preparation for a kitchen, a bathroom, and a large entrance hall.

Facilities will include floating laminate floors, large-format plastic sixchamber windows with insulated triple-glazed panes, high-level noise insulation, and a preparation for exterior window blinds, a recuperation unit to ensure clean air, a fire safety entrance door (class 4), and a home videophone. Central heat distribution. Necessity to purchase a parking space at extra cost.

Total floor area 40 m², interier 38.03 m².