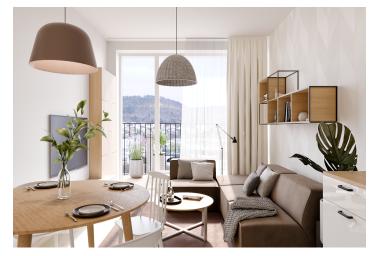

The well-thought-out layout of the unit situated on the 1st floor consists of a living room with a preparation for a kitchen, a bathroom, and a large entrance hall.

Facilities will include floating laminate floors, large-format plastic sixchamber windows with insulated triple-glazed panes, high-level noise insulation, and a preparation for exterior window blinds, a recuperation unit to ensure clean air, a fire safety entrance door (class 4), and a home videophone. Central heat distribution. Necessity to purchase a parking space at extra cost.