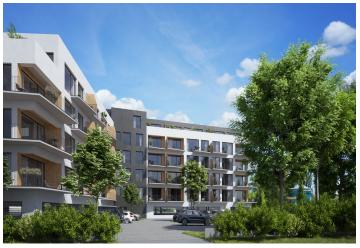

<sup>\*</sup> Area of the unit according to the Civil Code. The area consists of the sum total area of the entire unit bounded by perimeter walls.

Sold

This new high standard studio apartment, with the possibility of buying a parking space, is being built in the premium BERLITA residential project located in a quiet place in the center of Beroun near the main square and several parks, just a few minutes by car or public transport from Prague. The apartment will be move-in ready in the middle of 2022.

The project suitable for families with children offers housing in a pleasant, quiet location. In the immediate vicinity, there is a winter stadium, water park, indoor pool, gym, football field, tennis hall, squash court, bowling, bike trails, and more. Within easy reach are schools from kindergartens to secondary schools, shops including a supermarket, Husovo Square with traditional markets, a pharmacy, and other services. A bus stop and the train station, with links to Prague, are a 9-minute walk from the building. The city is surrounded on all sides by hills, forests, and popular tourist destinations include Karlštejn Castle, the Koněpruské Caves, or the area surrounding the flooded America quarry. Thanks to its strategic location by the D5 highway, driving to Prague takes only a few minutes, to Pilsen about 45 minutes, and to the border with Germany less than an hour and a half.