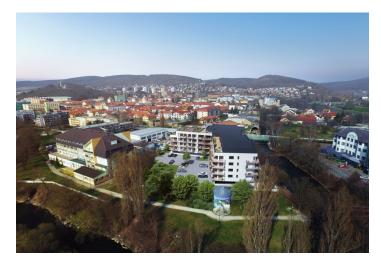

<sup>\*</sup> Area of the unit according to the Civil Code. The area consists of the sum total area of the entire unit bounded by perimeter walls.

Sold

This new high standard studio apartment, with the possibility of buying a parking space, is being built in the premium BERLITA residential project located in a quiet place in the center of Beroun near the main square and several parks, just a few minutes by car or public transport from Prague. The apartment will be move-in ready in the middle of 2022.

The project suitable for families with children offers housing in a pleasant, quiet location. In the immediate vicinity, there is a winter stadium, water park, indoor pool, gym, football field, tennis hall, squash court, bowling, bike trails, and more. Within easy reach are schools from kindergartens to secondary schools, shops including a supermarket, Husovo Square with traditional markets, a pharmacy, and other services. A bus stop and the train station, with links to Prague, are a 9-minute walk from the building. The city is surrounded on all sides by hills, forests, and popular tourist destinations include Karlštejn Castle, the Koněpruské Caves, or the area surrounding the flooded America quarry. Thanks to its strategic location by the D5 highway, driving to Prague takes only a few minutes, to Pilsen about 45 minutes, and to the border with Germany less than an hour and a half.