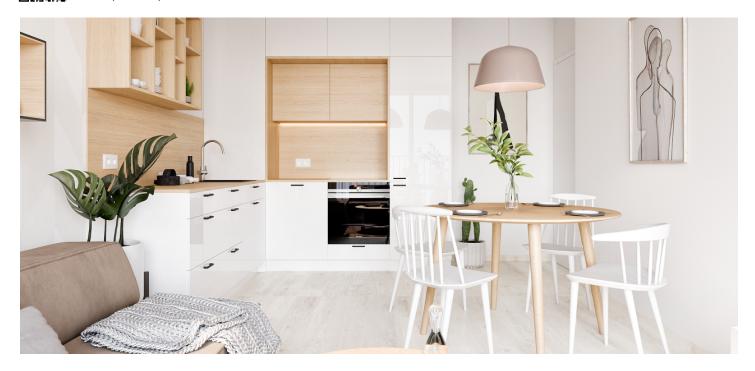

The well-thought-out layout of the unit situated on the 1st floor consists of a living room with a preparation for a kitchen, a bathroom, and a large entrance hall.

Facilities will include floating laminate floors, large-format plastic sixchamber windows with insulated triple-glazed panes, high-level noise insulation, and a preparation for exterior window blinds, a recuperation unit to ensure clean air, a fire safety entrance door (class 4), and a home videophone. Central heat distribution. Necessity to purchase a parking space at extra cost.