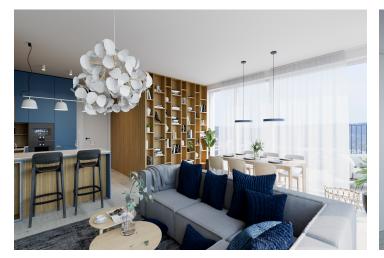

The well-thought-out layout of the unit situated on the 5th floor consists of a living room with a preparation for a kitchen and a **glass wall** towards a **south-facing terrace** overlooking a park, 3 bedrooms (one with access to the terrace), 2 bathrooms, and a large entrance hall.

Facilities will include floating laminate floors, large-format plastic sixchamber windows with insulated **triple-glazed panes**, high-level **noise insulation**, and a preparation for exterior window blinds, a **recuperation unit** to ensure **clean air**, a fire safety entrance door (class 4), and a home videophone. Central heat distribution. Necessity to purchase a parking space at extra cost.