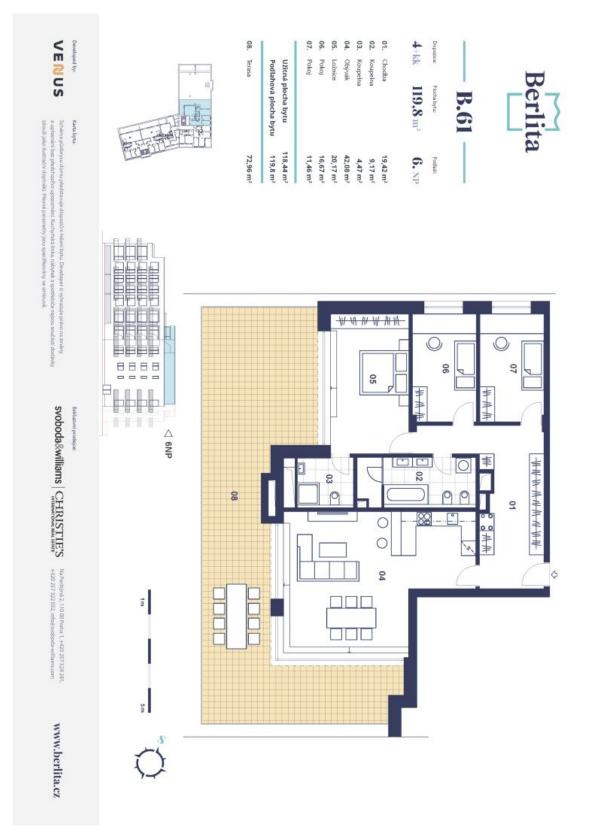

The well-thought-out layout of the unit situated on the 5th floor consists of a living room with a preparation for a kitchen and a **glass wall** towards a **south-facing terrace** overlooking a park, 3 bedrooms (one with access to the terrace), 2 bathrooms, and a large entrance hall.

Total floor area 119.8 m², interier 118.44 m², balcony 72.96 m²..

Svoboda & Williams s.r.o. info@svoboda-williams.com www.svoboda-williams.com Prague +420 257 328 281 +420 724 551 238 Brno +420 543 250 711 +420 724 551 238