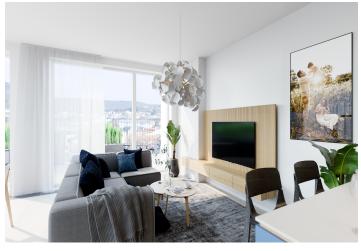

The well-thought-out layout of the unit situated on the 5th floor consists of a living room with a preparation for a kitchen and a **glass wall** towards a **south-facing terrace** overlooking a park, 3 bedrooms (one with access to the terrace), 2 bathrooms, and a large entrance hall.

Facilities will include floating laminate floors, large-format plastic sixchamber windows with insulated **triple-glazed panes**, high-level **noise insulation**, and a preparation for exterior window blinds, a **recuperation unit** to ensure **clean air**, a fire safety entrance door (class 4), and a home videophone. Central heat distribution. Necessity to purchase a parking space at extra cost.