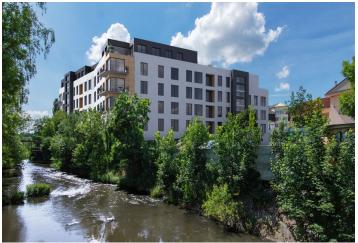

\* Area of the unit according to the Civil Code. The area consists of the sum total area of the entire unit bounded by perimeter walls.

This new high standard apartment, with a large terrace and the possibility of buying a parking space, is being built in the premium BERLITA residential project located in a quiet place in the center of Beroun near the main square and several parks, just a few minutes by car or public transport from Prague. The apartment will be move-in ready in the middle of 2022.

The project suitable for **families with children** offers housing in a pleasant, quiet location. In the immediate vicinity, there is a winter stadium, water park, indoor pool, gym, football field, tennis hall, squash court, bowling, **bike trails**, and more. Within easy reach are schools from kindergartens to secondary schools, shops including a supermarket, Husovo Square with **traditional markets**, a pharmacy, and other services. A **bus stop** and the **train station**, with links to Prague, are **a 9-minute walk from the building**. The city is surrounded on all sides by hills, forests, and popular tourist destinations include **Karlštejn Castle**, the Koněpruské Caves, or the area surrounding the flooded America quarry. Thanks to its strategic location by the D5 highway, driving to Prague takes only a few minutes, to Pilsen about 45 minutes, and to the border with Germany less than an hour and a half.