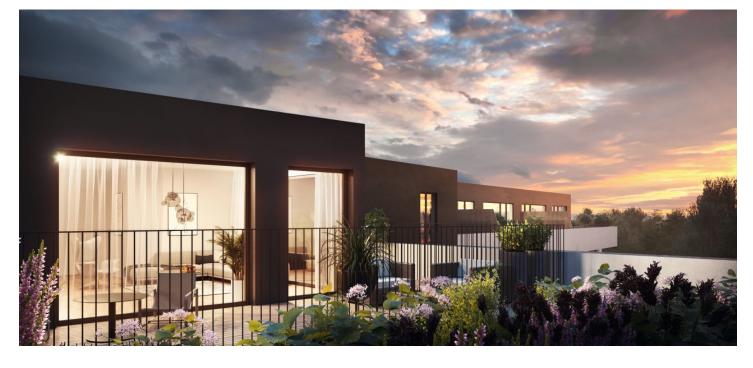

The well-thought-out layout of the unit situated on the 5th floor consists of a living room with a preparation for a kitchen and a **glass wall** towards a **south-facing terrace** overlooking a park, 3 bedrooms (one with access to the terrace), 2 bathrooms, and a large entrance hall.

Facilities will include floating laminate floors, large-format plastic sixchamber windows with insulated **triple-glazed panes**, high-level **noise insulation**, and a preparation for exterior window blinds, a **recuperation unit** to ensure **clean air**, a fire safety entrance door (class 4), and a home videophone. Central heat distribution. Necessity to purchase a parking space at extra cost.