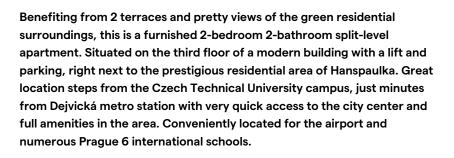

The lower level of the apartment includes a living room with a dining area, a fully fitted open plan kitchen and access to a wraparound **terrace**, a toilet, a utility room, and an entrance hall with built-in wardrobes. The upper floor features a master bedroom with an en-suite bathroom (bathtub, bidet, toilet) and access to the second **terrace**, a second bedroom, and a family bathroom (walk-in shower, toilet).

**Air-conditioning**, **hardwood floors**, tiles, French windows, automatic exterior blinds, central heating, washer, dryer, **Miele** kitchen appliances, induction cooktop, dishwasher, Nespresso coffee maker, kitchenware, garden furniture, TV, video entry phone, **cellar**. One or two **garage parking** spaces are available at CZK 3,000/space/month. Monthly deposit for service charges, water and heating: CZK 6,300. Electricity is billed separately.