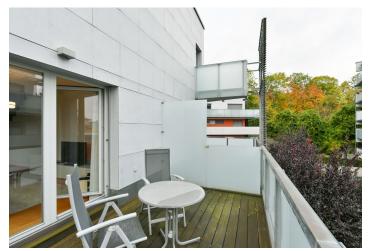

The lower level of the apartment includes a living room with a dining area, a fully fitted open plan kitchen and access to a wraparound **terrace**, a toilet, a utility room, and an entrance hall with built-in wardrobes. The upper floor features a master bedroom with an en-suite bathroom (bathtub, bidet, toilet) and access to the second **terrace**, a second bedroom, and a family bathroom (walk-in shower, toilet).