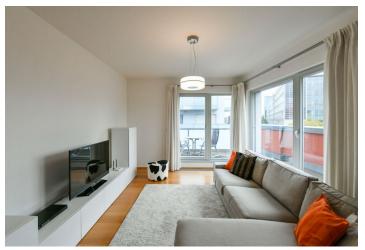

The lower level of the apartment includes a living room with a dining area, a fully fitted open plan kitchen and access to a wraparound **terrace**, a toilet, a utility room, and an entrance hall with built-in wardrobes. The upper floor features a master bedroom with an en-suite bathroom (bathtub, bidet, toilet) and access to the second **terrace**, a second bedroom, and a family bathroom (walk-in shower, toilet).

**Air-conditioning**, **hardwood floors**, tiles, French windows, automatic exterior blinds, central heating, washer, dryer, **Miele** kitchen appliances, induction cooktop, dishwasher, Nespresso coffee maker, kitchenware, garden furniture, TV, video entry phone, **cellar**. One or two **garage parking** spaces are available at CZK 3,000/space/month. Monthly deposit for service charges, water and heating: CZK 6,300. Electricity is billed separately.