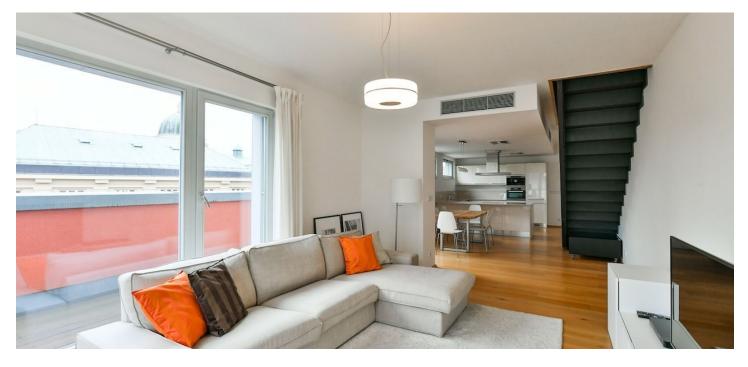

The lower level of the apartment includes a living room with a dining area, a fully fitted open plan kitchen and access to a wraparound **terrace**, a toilet, a utility room, and an entrance hall with built-in wardrobes. The upper floor features a master bedroom with an en-suite bathroom (bathtub, bidet, toilet) and access to the second **terrace**, a second bedroom, and a family bathroom (walk-in shower, toilet).

**Air-conditioning**, **hardwood floors**, tiles, French windows, automatic exterior blinds, central heating, washer, dryer, **Miele** kitchen appliances, induction cooktop, dishwasher, Nespresso coffee maker, kitchenware, garden furniture, TV, video entry phone, **cellar**. One or two **garage parking** spaces are available at CZK 3,000/space/month. Monthly deposit for service charges, water and heating: CZK 6,300. Electricity is billed separately.