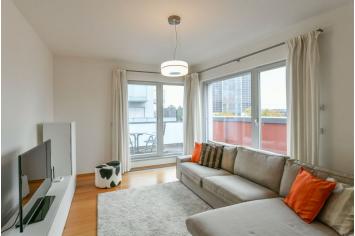

The lower level of the apartment includes a living room with a dining area, a fully fitted open plan kitchen and access to a wraparound **terrace**, a toilet, a utility room, and an entrance hall with built-in wardrobes. The upper floor features a master bedroom with an en-suite bathroom (bathtub, bidet, toilet) and access to the second **terrace**, a second bedroom, and a family bathroom (walk-in shower, toilet).

**Air-conditioning**, **hardwood floors**, tiles, French windows, automatic exterior blinds, central heating, washer, dryer, **Miele** kitchen appliances, induction cooktop, dishwasher, Nespresso coffee maker, kitchenware, garden furniture, TV, video entry phone, **cellar**. One or two **garage parking** spaces are available at CZK 3,000/space/month. Monthly deposit for service charges, water and heating: CZK 6,300. Electricity is billed separately.