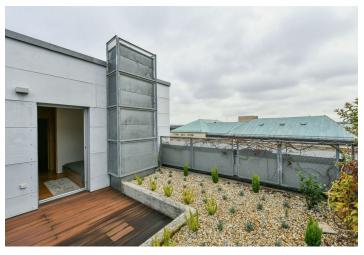

The lower level of the apartment includes a living room with a dining area, a fully fitted open plan kitchen and access to a wraparound **terrace**, a toilet, a utility room, and an entrance hall with built-in wardrobes. The upper floor features a master bedroom with an en-suite bathroom (bathtub, bidet, toilet) and access to the second **terrace**, a second bedroom, and a family bathroom (walk-in shower, toilet).