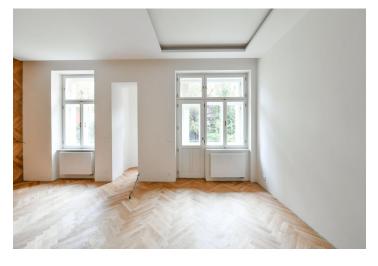

The project consists of a thorough, complete reconstruction that respects the original architect's intention, which is, however, sensitively complemented by modern amenities. The apartment boasts **first-class materials** from the world's leading manufacturers and the interior will be finished to a **standard selected by the client**. All standards include wooden casement windows, **oak parquet floors**, **Graniti Fiandre** tiles, Grohe and Laufen bathroom sanitary ware, and lacquered interior doors. Heating is by an **electric boiler**. The unit comes with a **cellar**.

Floor area 58.6 m², courtyard 26 m², cellar 2.2 m². The photo is of a model apartment, visualizations are illustrative.

In addition to regular property viewings, we also offer real-time **video viewings** via WhatsApp, FaceTime, Messenger, Skype, and other apps.