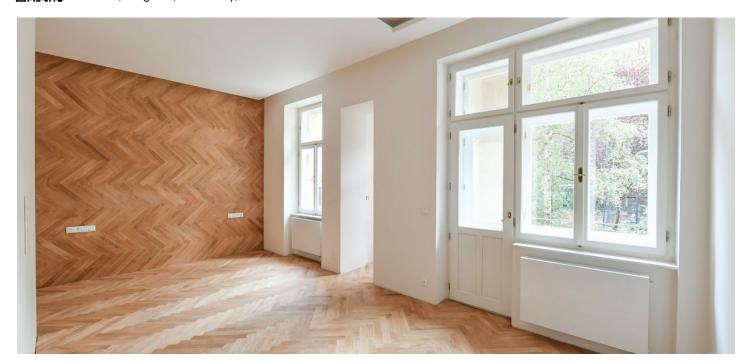

The project consists of a thorough, complete reconstruction that respects the original architect's intention, which is, however, sensitively complemented by modern amenities. The apartment boasts **first-class materials** from the world's leading manufacturers and the interior will be finished to a **standard selected by the client**. All standards include wooden casement windows, **oak parquet floors**, **Graniti Fiandre** tiles, Grohe and Laufen bathroom sanitary ware, and lacquered interior doors. Heating is by an **electric boiler**. The unit comes with a **cellar**.

Floor area 58.6 m², courtyard 26 m², cellar 2.2 m². The photo is of a model apartment, visualizations are illustrative.

In addition to regular property viewings, we also offer real-time **video viewings** via WhatsApp, FaceTime, Messenger, Skype, and other apps.