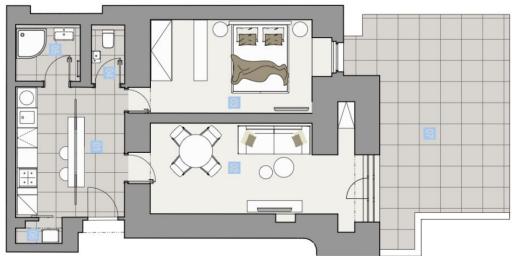

Currently, the building is being completely renovated. Final approval is expected in December 2020.

The southeast-facing basement unit consists of an entrance hall with a preparation for a kitchen, a living room with access to the courtyard, a bedroom, a bathroom, and a separate toilet. Both rooms face the quiet courtyard.

Floor area 58.6 m², courtyard 26 m², cellar 2.2 m². The photo is of a model apartment, visualizations are illustrative.

In addition to regular property viewings, we also offer real-time **video viewings** via WhatsApp, FaceTime, Messenger, Skype, and other apps.