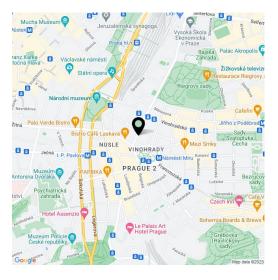

The building is located in the **sophisticated Vinohrady district** near the Na Vinohrady Theater. The area is full of cafes, bistros and restaurants, shops, and businesses. It is also easily accessible—two line A metro stations (Náměstí Míru and Muzeum) and one line C station (I. P. Pavlova) are close-by. Vinohrady is home to several beautifully landscaped parks. **Riegerovy Sady Park** is right by the building and **Grébovka Park** is only a short walk away. The city center can be reached on foot in only a few minutes.