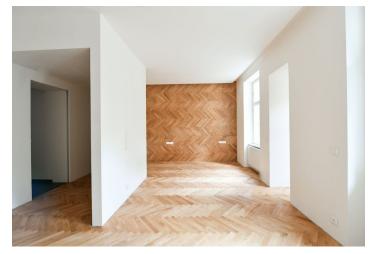

The project consists of a thorough, complete reconstruction that respects the original architect's intention, which is, however, sensitively complemented by modern amenities. The apartment boasts **first-class materials** from the world's leading manufacturers and the interior will be finished to a **standard selected by the client**. All standards include wooden casement windows, **oak parquet floors**, **Graniti Fiandre** tiles, Grohe and Laufen bathroom sanitary ware, and lacquered interior doors. Heating is by an **electric boiler**. The unit comes with a **cellar**.

Floor area 58.6 m², courtyard 26 m², cellar 2.2 m². The photo is of a model apartment, visualizations are illustrative.

In addition to regular property viewings, we also offer real-time **video viewings** via WhatsApp, FaceTime, Messenger, Skype, and other apps.