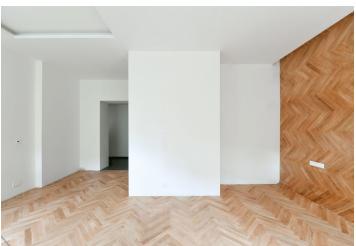

The project consists of a thorough, complete reconstruction that respects the original architect's intention, which is, however, sensitively complemented by modern amenities. The apartment boasts **first-class materials** from the world's leading manufacturers and the interior will be finished to a **standard selected by the client**. All standards include wooden casement windows, **oak parquet floors**, **Graniti Fiandre** tiles, Grohe and Laufen bathroom sanitary ware, and lacquered interior doors. Heating is by an **electric boiler**. The unit comes with a **cellar**.

Floor area 58.6 m², courtyard 26 m², cellar 2.2 m². The photo is of a model apartment, visualizations are illustrative.

In addition to regular property viewings, we also offer real-time **video viewings** via WhatsApp, FaceTime, Messenger, Skype, and other apps.