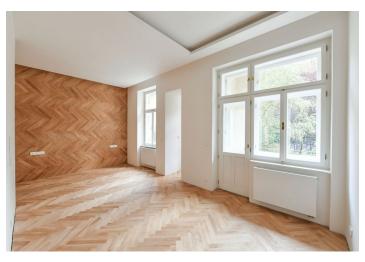

The southeast-facing basement unit consists of an entrance hall with a preparation for a kitchen, a living room with access to the courtyard, a bedroom, a bathroom, and a separate toilet. Both rooms face the **quiet courtyard**.

The project consists of a thorough, complete reconstruction that respects the original architect's intention, which is, however, sensitively complemented by modern amenities. The apartment boasts **first-class materials** from the world's leading manufacturers and the interior will be finished to a **standard selected by the client.** All standards include wooden casement windows, **oak parquet floors, Graniti Fiandre** tiles, Grohe and Laufen bathroom sanitary ware, and lacquered interior doors. Heating is by an **electric boiler**. The unit comes with a **cellar**.

Floor area 58.8 m<sup>2</sup>, courtyard 27.8 m<sup>2</sup>, cellar 2.2 m<sup>2</sup>. The photo is of a model apartment, visualizations are illustrative.

In addition to regular property viewings, we also offer real-time **video viewings** via WhatsApp, FaceTime, Messenger, Skype, and other apps.