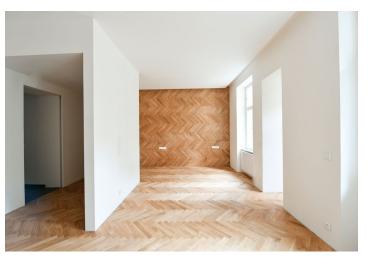

The southeast-facing basement unit consists of an entrance hall with a preparation for a kitchen, a living room with access to the courtyard, a bedroom, a bathroom, and a separate toilet. Both rooms face the **quiet courtyard**.

The project consists of a thorough, complete reconstruction that respects the original architect's intention, which is, however, sensitively complemented by modern amenities. The apartment boasts **first-class materials** from the world's leading manufacturers and the interior will be finished to a **standard selected by the client.** All standards include wooden casement windows, **oak parquet floors, Graniti Fiandre** tiles, Grohe and Laufen bathroom sanitary ware, and lacquered interior doors. Heating is by an **electric boiler**. The unit comes with a **cellar**.

Floor area 58.8 m<sup>2</sup>, courtyard 27.8 m<sup>2</sup>, cellar 2.2 m<sup>2</sup>. The photo is of a model apartment, visualizations are illustrative.

In addition to regular property viewings, we also offer real-time **video viewings** via WhatsApp, FaceTime, Messenger, Skype, and other apps.