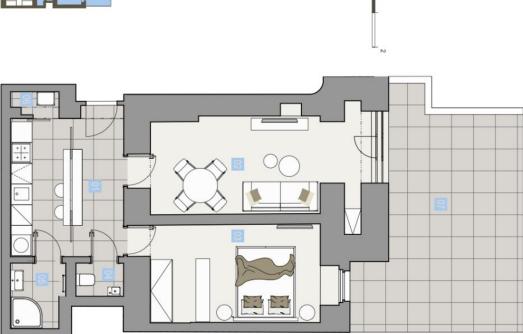

The southeast-facing basement unit consists of an entrance hall with a preparation for a kitchen, a living room with access to the courtyard, a bedroom, a bathroom, and a separate toilet. Both rooms face the **quiet courtyard**.

Floor area 58.8 m<sup>2</sup>, courtyard 27.8 m<sup>2</sup>, cellar 2.2 m<sup>2</sup>. The photo is of a model apartment, visualizations are illustrative.

In addition to regular property viewings, we also offer real-time **video viewings** via WhatsApp, FaceTime, Messenger, Skype, and other apps.