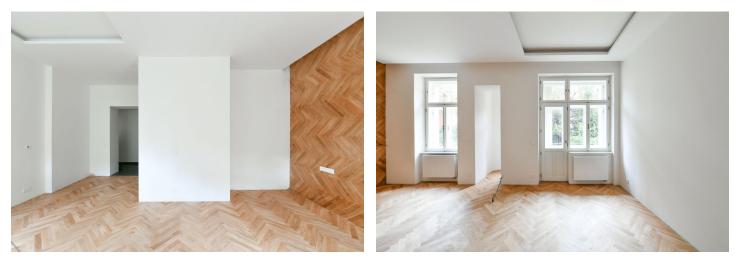

The southeast-facing basement unit consists of an entrance hall with a preparation for a kitchen, a living room with access to the courtyard, a bedroom, a bathroom, and a separate toilet. Both rooms face the **quiet courtyard**.

The project consists of a thorough, complete reconstruction that respects the original architect's intention, which is, however, sensitively complemented by modern amenities. The apartment boasts **first-class materials** from the world's leading manufacturers and the interior will be finished to a **standard selected by the client.** All standards include wooden casement windows, **oak parquet floors, Graniti Fiandre** tiles, Grohe and Laufen bathroom sanitary ware, and lacquered interior doors. Heating is by an **electric boiler**. The unit comes with a **cellar**.

Floor area 58.8 m<sup>2</sup>, courtyard 27.8 m<sup>2</sup>, cellar 2.2 m<sup>2</sup>. The photo is of a model apartment, visualizations are illustrative.

In addition to regular property viewings, we also offer real-time **video viewings** via WhatsApp, FaceTime, Messenger, Skype, and other apps.