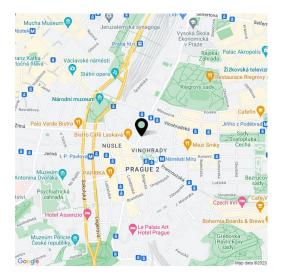

The building is located in the **sophisticated Vinohrady district** near the Na Vinohrady Theater. The area is full of cafes, bistros and restaurants, shops, and businesses. It is also easily accessible—two line A metro stations (Náměstí Míru and Muzeum) and one line C station (I. P. Pavlova) are close-by. Vinohrady is home to several beautifully landscaped parks. **Riegerovy Sady Park** is right by the building and **Grébovka Park** is only a short walk away. The city center can be reached on foot in only a few minutes.