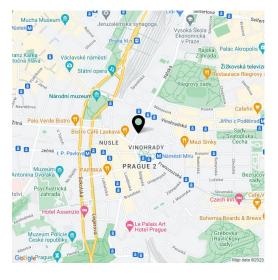

The building is located in the **sophisticated Vinohrady district** near the Na Vinohrady Theater. The area is full of cafes, bistros and restaurants, shops, and businesses. It is also easily accessible—two line A metro stations (Náměstí Míru and Muzeum) and one line C station (I. P. Pavlova) are close-by. Vinohrady is home to several beautifully landscaped parks. **Riegerovy Sady Park** is right by the building and **Grébovka Park** is only a short walk away. The city center can be reached on foot in only a few minutes.