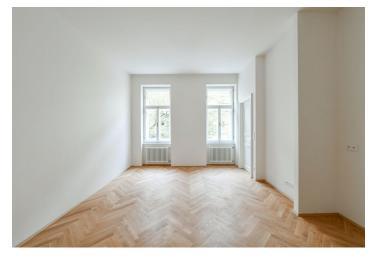

The unit on the 4th floor, facing the street, consists of a living room with a preparation for a kitchen, a bedroom, a bathroom, a separate toilet, and a hallway.

The project consists of a thorough, complete reconstruction that respects the original architect's intention, which is, however, sensitively complemented by modern amenities. The apartment boasts **first-class materials** from the world's leading manufacturers and the interior will be finished to a **standard selected by the client**. All standards include wooden casement windows, **oak parquet floors**, **Graniti Fiandre** tiles, Grohe and Laufen bathroom sanitary ware, and lacquered interior doors. Heating is by an **electric boiler**. The unit comes with a **cellar**.

Floor area  $60.5 \text{ m}^2$ , cellar  $2.4 \text{ m}^2$ . The photo is of a model apartment, visualizations are illustrative.

In addition to regular property viewings, we also offer real-time **video viewings** via WhatsApp, FaceTime, Messenger, Skype, and other apps.