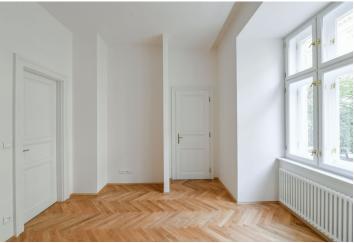

The unit on the 4th floor, facing the street, consists of a living room with a preparation for a kitchen, a bedroom, a bathroom, a separate toilet, and a hallway.

The project consists of a thorough, complete reconstruction that respects the original architect's intention, which is, however, sensitively complemented by modern amenities. The apartment boasts **first-class materials** from the world's leading manufacturers and the interior will be finished to a **standard selected by the client**. All standards include wooden casement windows, **oak parquet floors**, **Graniti Fiandre** tiles, Grohe and Laufen bathroom sanitary ware, and lacquered interior doors. Heating is by an **electric boiler**. The unit comes with a **cellar**.

Floor area  $60.5 \text{ m}^2$ , cellar  $2.4 \text{ m}^2$ . The photo is of a model apartment, visualizations are illustrative.

In addition to regular property viewings, we also offer real-time **video viewings** via WhatsApp, FaceTime, Messenger, Skype, and other apps.