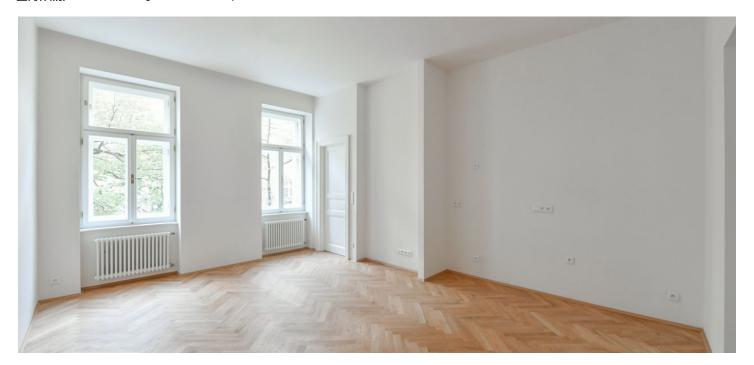

The unit on the 4th floor, facing the street, consists of a living room with a preparation for a kitchen, a bedroom, a bathroom, a separate toilet, and a hallway.

The project consists of a thorough, complete reconstruction that respects the original architect's intention, which is, however, sensitively complemented by modern amenities. The apartment boasts **first-class materials** from the world's leading manufacturers and the interior will be finished to a **standard selected by the client**. All standards include wooden casement windows, **oak parquet floors**, **Graniti Fiandre** tiles, Grohe and Laufen bathroom sanitary ware, and lacquered interior doors. Heating is by an **electric boiler**. The unit comes with a **cellar**.

Floor area  $60.5 \text{ m}^2$ , cellar  $2.4 \text{ m}^2$ . The photo is of a model apartment, visualizations are illustrative.

In addition to regular property viewings, we also offer real-time **video viewings** via WhatsApp, FaceTime, Messenger, Skype, and other apps.