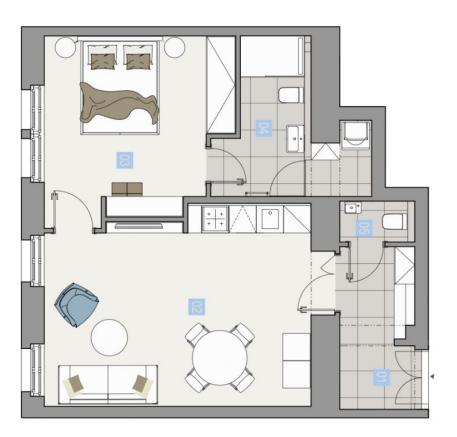

The unit on the 4th floor, facing the street, consists of a living room with a preparation for a kitchen, a bedroom, a bathroom, a separate toilet, and a hallway.

The project consists of a thorough, complete reconstruction that respects the original architect's intention, which is, however, sensitively complemented by modern amenities. The apartment boasts **first-class materials** from the world's leading manufacturers and the interior will be finished to a **standard selected by the client**. All standards include wooden casement windows, **oak parquet floors**, **Graniti Fiandre** tiles, Grohe and Laufen bathroom sanitary ware, and lacquered interior doors. Heating is by an **electric boiler**. The unit comes with a **cellar**.

Floor area  $60.5 \text{ m}^2$ , cellar  $2.4 \text{ m}^2$ . The photo is of a model apartment, visualizations are illustrative.

In addition to regular property viewings, we also offer real-time **video viewings** via WhatsApp, FaceTime, Messenger, Skype, and other apps.