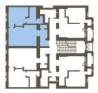

The unit on the 4th floor, facing the street, consists of a living room with a preparation for a kitchen, a bedroom, a bathroom, a separate toilet, and a hallway.

The project consists of a thorough, complete reconstruction that respects the original architect's intention, which is, however, sensitively complemented by modern amenities. The apartment boasts **first-class materials** from the world's leading manufacturers and the interior will be finished to a **standard selected by the client**. All standards include wooden casement windows, **oak parquet floors**, **Graniti Fiandre** tiles, Grohe and Laufen bathroom sanitary ware, and lacquered interior doors. Heating is by an **electric boiler**. The unit comes with a **cellar**.

Floor area  $60.5 \text{ m}^2$ , cellar  $2.4 \text{ m}^2$ . The photo is of a model apartment, visualizations are illustrative.

In addition to regular property viewings, we also offer real-time **video viewings** via WhatsApp, FaceTime, Messenger, Skype, and other apps.