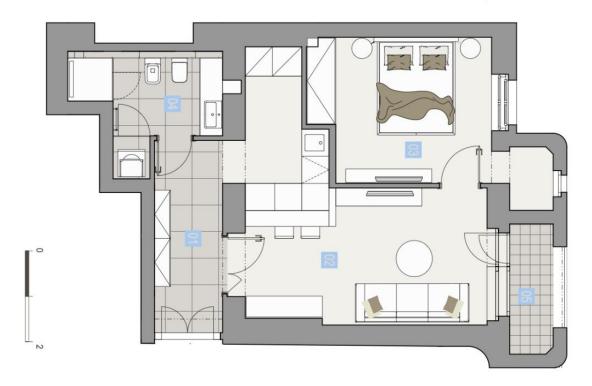

The southeast-facing 3rd floor apartment consists of a living room with a loggia and a preparation for a kitchen, a bedroom, a bathroom, and a hallway. Both rooms face the quiet courtyard.

The project consists of a thorough, complete reconstruction that respects the original architect's intention, which is, however, sensitively complemented by modern amenities. The apartment boasts **first-class materials** from the world's leading manufacturers and the interior will be finished to a **standard selected by the client**. All standards include wooden casement windows, **oak parquet floors**, **Graniti Fiandre** tiles, Grohe and Laufen bathroom sanitary ware, and lacquered interior doors. Heating is by an **electric boiler**. The unit comes with a **cellar**.

Floor area 51.7 m², loggia 2.8 m², cellar 2.7 m². The photo is of a model apartment, visualizations are illustrative.

In addition to regular property viewings, we also offer real-time **video viewings** via WhatsApp, FaceTime, Messenger, Skype, and other apps.