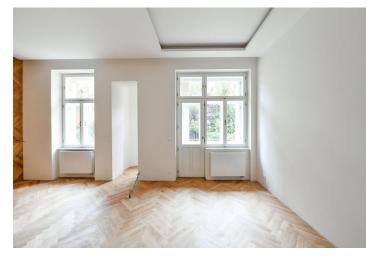

The southeast-facing 3rd floor apartment consists of a living room with a loggia and a preparation for a kitchen, a bedroom, a bathroom, and a hallway. Both rooms face the quiet courtyard.

The project consists of a thorough, complete reconstruction that respects the original architect's intention, which is, however, sensitively complemented by modern amenities. The apartment boasts **first-class materials** from the world's leading manufacturers and the interior will be finished to a **standard selected by the client**. All standards include wooden casement windows, **oak parquet floors**, **Graniti Fiandre** tiles, Grohe and Laufen bathroom sanitary ware, and lacquered interior doors. Heating is by an **electric boiler**. The unit comes with a **cellar**.

Floor area 51.7 m², loggia 2.8 m², cellar 2.7 m². The photo is of a model apartment, visualizations are illustrative.

In addition to regular property viewings, we also offer real-time **video viewings** via WhatsApp, FaceTime, Messenger, Skype, and other apps.