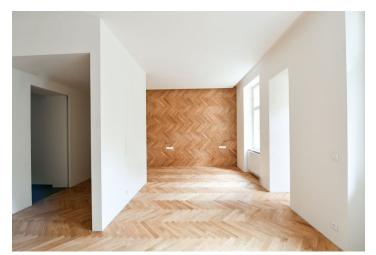

The southeast-facing 3rd floor apartment consists of a living room with a loggia and a preparation for a kitchen, a bedroom, a bathroom, and a hallway. Both rooms face the quiet courtyard.

The project consists of a thorough, complete reconstruction that respects the original architect's intention, which is, however, sensitively complemented by modern amenities. The apartment boasts **first-class materials** from the world's leading manufacturers and the interior will be finished to a **standard selected by the client**. All standards include wooden casement windows, **oak parquet floors**, **Graniti Fiandre** tiles, Grohe and Laufen bathroom sanitary ware, and lacquered interior doors. Heating is by an **electric boiler**. The unit comes with a **cellar**.

Floor area 51.7 m², loggia 2.8 m², cellar 2.7 m². The photo is of a model apartment, visualizations are illustrative.

In addition to regular property viewings, we also offer real-time **video viewings** via WhatsApp, FaceTime, Messenger, Skype, and other apps.