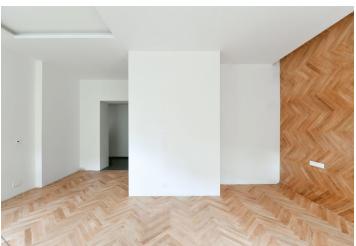

The southeast-facing 3rd floor apartment consists of a living room with a loggia and a preparation for a kitchen, a bedroom, a bathroom, and a hallway. Both rooms face the quiet courtyard.

The project consists of a thorough, complete reconstruction that respects the original architect's intention, which is, however, sensitively complemented by modern amenities. The apartment boasts **first-class materials** from the world's leading manufacturers and the interior will be finished to a **standard selected by the client**. All standards include wooden casement windows, **oak parquet floors**, **Graniti Fiandre** tiles, Grohe and Laufen bathroom sanitary ware, and lacquered interior doors. Heating is by an **electric boiler**. The unit comes with a **cellar**.

Floor area 51.7 m², loggia 2.8 m², cellar 2.7 m². The photo is of a model apartment, visualizations are illustrative.

In addition to regular property viewings, we also offer real-time **video viewings** via WhatsApp, FaceTime, Messenger, Skype, and other apps.