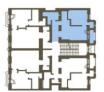

The southeast-facing 3rd floor apartment consists of a living room with a loggia and a preparation for a kitchen, a bedroom, a bathroom, and a hallway. Both rooms face the quiet courtyard.

The project consists of a thorough, complete reconstruction that respects the original architect's intention, which is, however, sensitively complemented by modern amenities. The apartment boasts **first-class materials** from the world's leading manufacturers and the interior will be finished to a **standard selected by the client**. All standards include wooden casement windows, **oak parquet floors**, **Graniti Fiandre** tiles, Grohe and Laufen bathroom sanitary ware, and lacquered interior doors. Heating is by an **electric boiler**. The unit comes with a **cellar**.