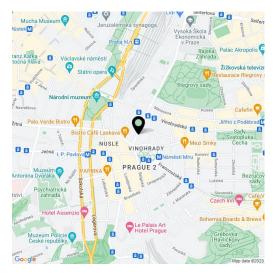

The building is located in the **sophisticated Vinohrady district** near the Na Vinohrady Theater. The area is full of cafes, bistros and restaurants, shops, and businesses. It is also easily accessible—two line A metro stations (Náměstí Míru and Muzeum) and one line C station (I. P. Pavlova) are close-by. Vinohrady is home to several beautifully landscaped parks. **Riegerovy Sady Park** is right by the building and **Grébovka Park** is only a short walk away. The city center can be reached on foot in only a few minutes.