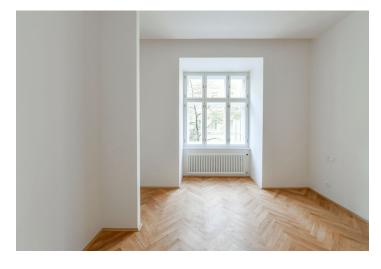

The unit on the 3rd floor, facing the street, consists of a living room with a preparation for a kitchen, a bedroom with a **balcony**, a bathroom, a separate toilet, and a hallway.

The project consists of a thorough, complete reconstruction that respects the original architect's intention, which is, however, sensitively complemented by modern amenities. The apartment boasts **first-class materials** from the world's leading manufacturers and the interior will be finished to a **standard selected by the client**. All standards include wooden casement windows, **oak parquet floors**, **Graniti Fiandre** tiles, Grohe and Laufen bathroom sanitary ware, and lacquered interior doors. Heating is by an **electric boiler**. The unit comes with a **cellar**.

Floor area  $60.3 \text{ m}^2$ , balcony  $0.9 \text{ m}^2$ , cellar  $2.2 \text{ m}^2$ . The photo is of a model apartment, visualizations are illustrative.

In addition to regular property viewings, we also offer real-time **video viewings** via WhatsApp, FaceTime, Messenger, Skype, and other apps.