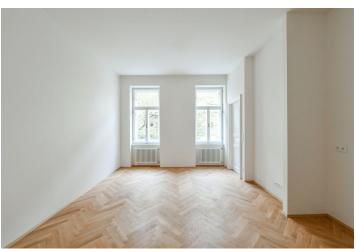

The unit on the 3rd floor, facing the street, consists of a living room with a preparation for a kitchen, a bedroom with a **balcony**, a bathroom, a separate toilet, and a hallway.

The project consists of a thorough, complete reconstruction that respects the original architect's intention, which is, however, sensitively complemented by modern amenities. The apartment boasts **first-class materials** from the world's leading manufacturers and the interior will be finished to a **standard selected by the client**. All standards include wooden casement windows, **oak parquet floors**, **Graniti Fiandre** tiles, Grohe and Laufen bathroom sanitary ware, and lacquered interior doors. Heating is by an **electric boiler**. The unit comes with a **cellar**.

Floor area  $60.3 \text{ m}^2$ , balcony  $0.9 \text{ m}^2$ , cellar  $2.2 \text{ m}^2$ . The photo is of a model apartment, visualizations are illustrative.

In addition to regular property viewings, we also offer real-time **video viewings** via WhatsApp, FaceTime, Messenger, Skype, and other apps.