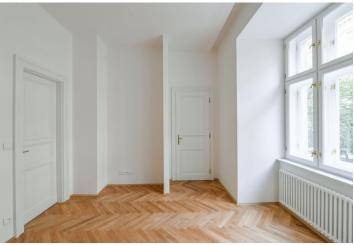

The unit on the 3rd floor, facing the street, consists of a living room with a preparation for a kitchen, a bedroom with a **balcony**, a bathroom, a separate toilet, and a hallway.

The project consists of a thorough, complete reconstruction that respects the original architect's intention, which is, however, sensitively complemented by modern amenities. The apartment boasts **first-class materials** from the world's leading manufacturers and the interior will be finished to a **standard selected by the client**. All standards include wooden casement windows, **oak parquet floors**, **Graniti Fiandre** tiles, Grohe and Laufen bathroom sanitary ware, and lacquered interior doors. Heating is by an **electric boiler**. The unit comes with a **cellar**.

Floor area  $60.3 \text{ m}^2$ , balcony  $0.9 \text{ m}^2$ , cellar  $2.2 \text{ m}^2$ . The photo is of a model apartment, visualizations are illustrative.

In addition to regular property viewings, we also offer real-time **video viewings** via WhatsApp, FaceTime, Messenger, Skype, and other apps.