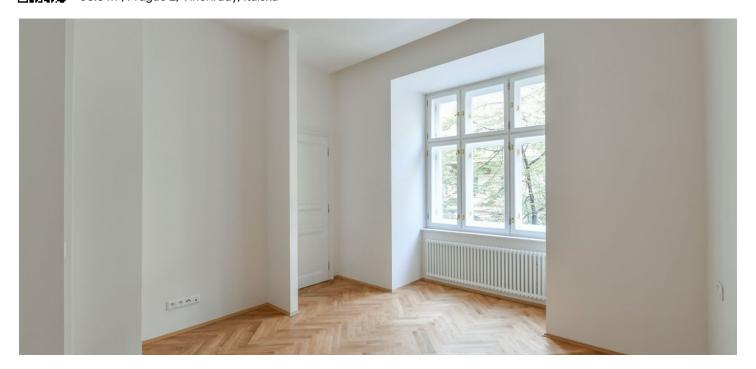

The unit on the 3rd floor, facing the street, consists of a living room with a preparation for a kitchen, a bedroom with a **balcony**, a bathroom, a separate toilet, and a hallway.

The project consists of a thorough, complete reconstruction that respects the original architect's intention, which is, however, sensitively complemented by modern amenities. The apartment boasts **first-class materials** from the world's leading manufacturers and the interior will be finished to a **standard selected by the client**. All standards include wooden casement windows, **oak parquet floors**, **Graniti Fiandre** tiles, Grohe and Laufen bathroom sanitary ware, and lacquered interior doors. Heating is by an **electric boiler**. The unit comes with a **cellar**.

Floor area  $60.3 \text{ m}^2$ , balcony  $0.9 \text{ m}^2$ , cellar  $2.2 \text{ m}^2$ . The photo is of a model apartment, visualizations are illustrative.

In addition to regular property viewings, we also offer real-time **video viewings** via WhatsApp, FaceTime, Messenger, Skype, and other apps.