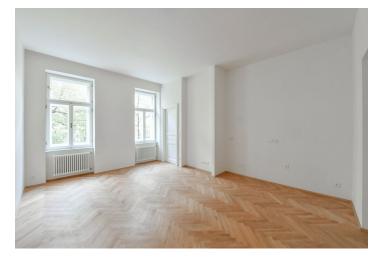

The unit on the 3rd floor, facing the street, consists of a living room with a preparation for a kitchen, a bedroom with a **balcony**, a bathroom, a separate toilet, and a hallway.

The project consists of a thorough, complete reconstruction that respects the original architect's intention, which is, however, sensitively complemented by modern amenities. The apartment boasts **first-class materials** from the world's leading manufacturers and the interior will be finished to a **standard selected by the client**. All standards include wooden casement windows, **oak parquet floors**, **Graniti Fiandre** tiles, Grohe and Laufen bathroom sanitary ware, and lacquered interior doors. Heating is by an **electric boiler**. The unit comes with a **cellar**.

Floor area  $60.3 \text{ m}^2$ , balcony  $0.9 \text{ m}^2$ , cellar  $2.2 \text{ m}^2$ . The photo is of a model apartment, visualizations are illustrative.

In addition to regular property viewings, we also offer real-time **video viewings** via WhatsApp, FaceTime, Messenger, Skype, and other apps.