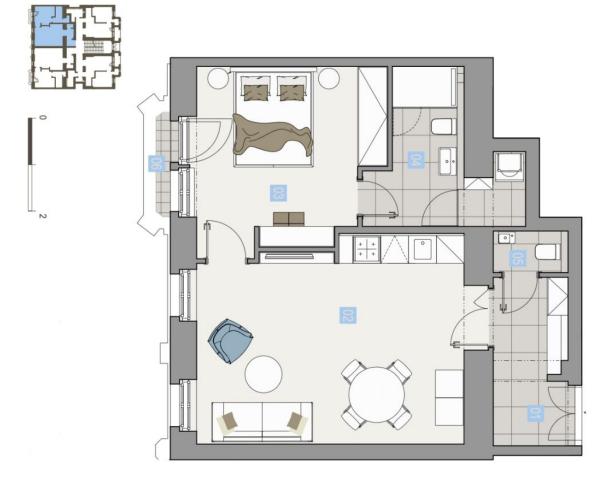

The unit on the 3rd floor, facing the street, consists of a living room with a preparation for a kitchen, a bedroom with a **balcony**, a bathroom, a separate toilet, and a hallway.

The project consists of a thorough, complete reconstruction that respects the original architect's intention, which is, however, sensitively complemented by modern amenities. The apartment boasts **first-class materials** from the world's leading manufacturers and the interior will be finished to a **standard selected by the client**. All standards include wooden casement windows, **oak parquet floors**, **Graniti Fiandre** tiles, Grohe and Laufen bathroom sanitary ware, and lacquered interior doors. Heating is by an **electric boiler**. The unit comes with a **cellar**.

Floor area  $60.3 \text{ m}^2$ , balcony  $0.9 \text{ m}^2$ , cellar  $2.2 \text{ m}^2$ . The photo is of a model apartment, visualizations are illustrative.

In addition to regular property viewings, we also offer real-time **video viewings** via WhatsApp, FaceTime, Messenger, Skype, and other apps.