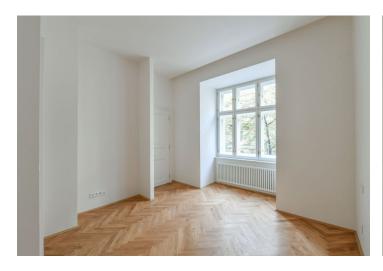

The unit on the 3rd floor, facing the street, consists of a living room with a preparation for a kitchen, a bedroom with a **balcony**, a bathroom, a separate toilet, and a hallway.

The project consists of a thorough, complete reconstruction that respects the original architect's intention, which is, however, sensitively complemented by modern amenities. The apartment boasts **first-class materials** from the world's leading manufacturers and the interior will be finished to a **standard selected by the client.** All standards include wooden casement windows, **oak parquet floors**, **Graniti Fiandre** tiles, Grohe and Laufen bathroom sanitary ware, and lacquered interior doors. Heating is by an **electric boiler**. The unit comes with a **cellar**.

Floor area 58.2 m², balcony 0.9 m², cellar 2.1 m². The photo is of a model apartment, visualizations are illustrative.

In addition to regular property viewings, we also offer real-time **video viewings** via WhatsApp, FaceTime, Messenger, Skype, and other apps.