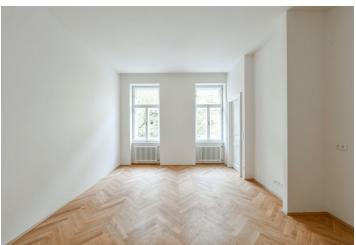

The unit on the 3rd floor, facing the street, consists of a living room with a preparation for a kitchen, a bedroom with a **balcony**, a bathroom, a separate toilet, and a hallway.

The project consists of a thorough, complete reconstruction that respects the original architect's intention, which is, however, sensitively complemented by modern amenities. The apartment boasts **first-class materials** from the world's leading manufacturers and the interior will be finished to a **standard selected by the client.** All standards include wooden casement windows, **oak parquet floors**, **Graniti Fiandre** tiles, Grohe and Laufen bathroom sanitary ware, and lacquered interior doors. Heating is by an **electric boiler**. The unit comes with a **cellar**.

Floor area 58.2 m², balcony 0.9 m², cellar 2.1 m². The photo is of a model apartment, visualizations are illustrative.

In addition to regular property viewings, we also offer real-time **video viewings** via WhatsApp, FaceTime, Messenger, Skype, and other apps.