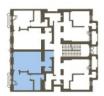

The unit on the 3rd floor, facing the street, consists of a living room with a preparation for a kitchen, a bedroom with a **balcony**, a bathroom, a separate toilet, and a hallway.

The project consists of a thorough, complete reconstruction that respects the original architect's intention, which is, however, sensitively complemented by modern amenities. The apartment boasts **first-class materials** from the world's leading manufacturers and the interior will be finished to a **standard selected by the client.** All standards include wooden casement windows, **oak parquet floors**, **Graniti Fiandre** tiles, Grohe and Laufen bathroom sanitary ware, and lacquered interior doors. Heating is by an **electric boiler**. The unit comes with a **cellar**.

Floor area 58.2 m², balcony 0.9 m², cellar 2.1 m². The photo is of a model apartment, visualizations are illustrative.

In addition to regular property viewings, we also offer real-time **video viewings** via WhatsApp, FaceTime, Messenger, Skype, and other apps.