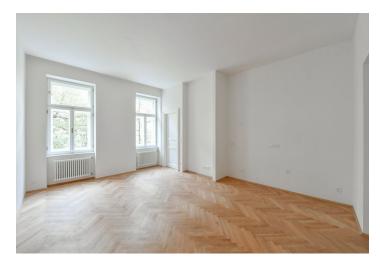

The unit on the 3rd floor, facing the street, consists of a living room with a preparation for a kitchen, a bedroom with a **balcony**, a bathroom, a separate toilet, and a hallway.

The project consists of a thorough, complete reconstruction that respects the original architect's intention, which is, however, sensitively complemented by modern amenities. The apartment boasts **first-class materials** from the world's leading manufacturers and the interior will be finished to a **standard selected by the client.** All standards include wooden casement windows, **oak parquet floors**, **Graniti Fiandre** tiles, Grohe and Laufen bathroom sanitary ware, and lacquered interior doors. Heating is by an **electric boiler**. The unit comes with a **cellar**.

Floor area 58.2 m², balcony 0.9 m², cellar 2.1 m². The photo is of a model apartment, visualizations are illustrative.

In addition to regular property viewings, we also offer real-time **video viewings** via WhatsApp, FaceTime, Messenger, Skype, and other apps.