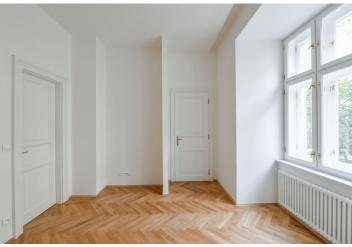

The unit on the 3rd floor, facing the street, consists of a living room with a preparation for a kitchen, a bedroom with a **balcony**, a bathroom, a separate toilet, and a hallway.

The project consists of a thorough, complete reconstruction that respects the original architect's intention, which is, however, sensitively complemented by modern amenities. The apartment boasts **first-class materials** from the world's leading manufacturers and the interior will be finished to a **standard selected by the client.** All standards include wooden casement windows, **oak parquet floors**, **Graniti Fiandre** tiles, Grohe and Laufen bathroom sanitary ware, and lacquered interior doors. Heating is by an **electric boiler**. The unit comes with a **cellar**.

Floor area 58.2 m², balcony 0.9 m², cellar 2.1 m². The photo is of a model apartment, visualizations are illustrative.

In addition to regular property viewings, we also offer real-time **video viewings** via WhatsApp, FaceTime, Messenger, Skype, and other apps.