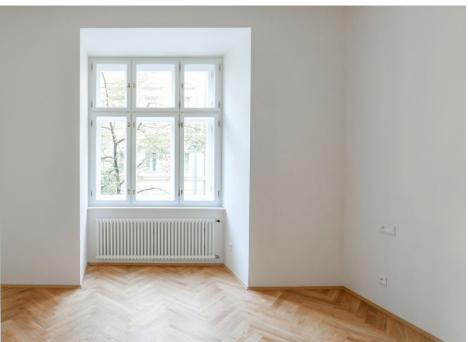

The unit on the 3rd floor, facing the street, consists of a living room with a preparation for a kitchen, a bedroom with a **balcony**, a bathroom, a separate toilet, and a hallway.

The project consists of a thorough, complete reconstruction that respects the original architect's intention, which is, however, sensitively complemented by modern amenities. The apartment boasts **first-class materials** from the world's leading manufacturers and the interior will be finished to a **standard selected by the client.** All standards include wooden casement windows, **oak parquet floors**, **Graniti Fiandre** tiles, Grohe and Laufen bathroom sanitary ware, and lacquered interior doors. Heating is by an **electric boiler**. The unit comes with a **cellar**.

Floor area 58.2 m², balcony 0.9 m², cellar 2.1 m². The photo is of a model apartment, visualizations are illustrative.

In addition to regular property viewings, we also offer real-time **video viewings** via WhatsApp, FaceTime, Messenger, Skype, and other apps.