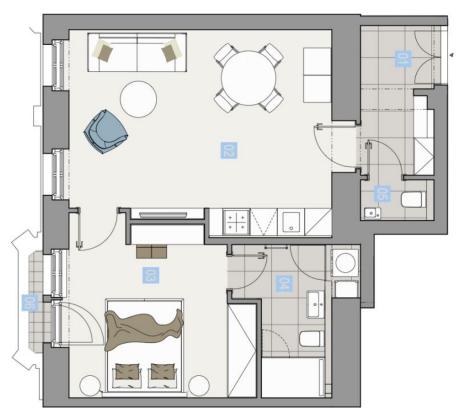

The unit on the 3rd floor, facing the street, consists of a living room with a preparation for a kitchen, a bedroom with a **balcony**, a bathroom, a separate toilet, and a hallway.

The project consists of a thorough, complete reconstruction that respects the original architect's intention, which is, however, sensitively complemented by modern amenities. The apartment boasts **first-class materials** from the world's leading manufacturers and the interior will be finished to a **standard selected by the client.** All standards include wooden casement windows, **oak parquet floors**, **Graniti Fiandre** tiles, Grohe and Laufen bathroom sanitary ware, and lacquered interior doors. Heating is by an **electric boiler**. The unit comes with a **cellar**.

Floor area 58.2 m², balcony 0.9 m², cellar 2.1 m². The photo is of a model apartment, visualizations are illustrative.

In addition to regular property viewings, we also offer real-time **video viewings** via WhatsApp, FaceTime, Messenger, Skype, and other apps.