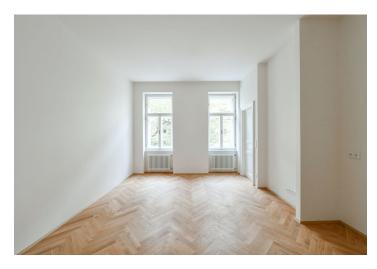

The unit on the 2nd floor, facing the street, consists of a living room with a preparation for a kitchen, a bedroom with a **bay window**, a bathroom, a separate toilet, and a hallway.

The project consists of a thorough, complete reconstruction that respects the original architect's intention, which is, however, sensitively complemented by modern amenities. The apartment boasts **first-class materials** from the world's leading manufacturers and the interior will be finished to a **standard selected by the client**. All standards include wooden casement windows, **oak parquet floors**, **Graniti Fiandre** tiles, Grohe and Laufen bathroom sanitary ware, and lacquered interior doors. Heating is by an **electric boiler**. The unit comes with a **cellar**.

Floor area  $60.6 \text{ m}^2$ , cellar  $2.2 \text{ m}^2$ . The photo is of a model apartment, visualizations are illustrative.

In addition to regular property viewings, we also offer real-time **video viewings** via WhatsApp, FaceTime, Messenger, Skype, and other apps.