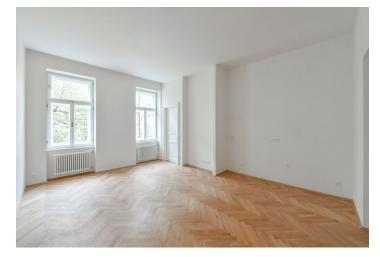

The unit on the 2nd floor, facing the street, consists of a living room with a preparation for a kitchen, a bedroom with a **bay window**, a bathroom, a separate toilet, and a hallway.

The project consists of a thorough, complete reconstruction that respects the original architect's intention, which is, however, sensitively complemented by modern amenities. The apartment boasts **first-class materials** from the world's leading manufacturers and the interior will be finished to a **standard selected by the client**. All standards include wooden casement windows, **oak parquet floors**, **Graniti Fiandre** tiles, Grohe and Laufen bathroom sanitary ware, and lacquered interior doors. Heating is by an **electric boiler**. The unit comes with a **cellar**.

Floor area  $60.6 \text{ m}^2$ , cellar  $2.2 \text{ m}^2$ . The photo is of a model apartment, visualizations are illustrative.

In addition to regular property viewings, we also offer real-time **video viewings** via WhatsApp, FaceTime, Messenger, Skype, and other apps.