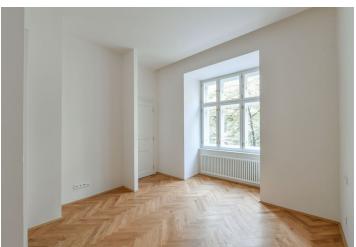

The unit on the 2nd floor, facing the street, consists of a living room with a preparation for a kitchen, a bedroom with a **bay window**, a bathroom, a separate toilet, and a hallway.

The project consists of a thorough, complete reconstruction that respects the original architect's intention, which is, however, sensitively complemented by modern amenities. The apartment boasts **first-class materials** from the world's leading manufacturers and the interior will be finished to a **standard selected by the client**. All standards include wooden casement windows, **oak parquet floors**, **Graniti Fiandre** tiles, Grohe and Laufen bathroom sanitary ware, and lacquered interior doors. Heating is by an **electric boiler**. The unit comes with a **cellar**.

Floor area  $60.6 \text{ m}^2$ , cellar  $2.2 \text{ m}^2$ . The photo is of a model apartment, visualizations are illustrative.

In addition to regular property viewings, we also offer real-time **video viewings** via WhatsApp, FaceTime, Messenger, Skype, and other apps.