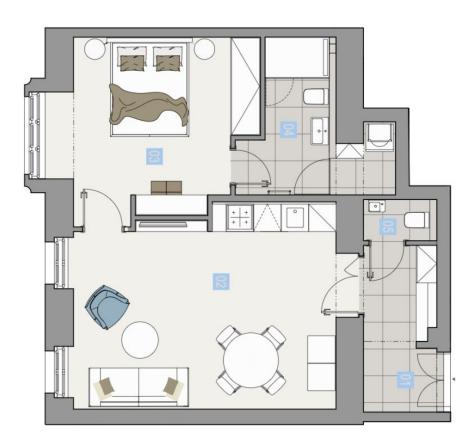

The unit on the 2nd floor, facing the street, consists of a living room with a preparation for a kitchen, a bedroom with a **bay window**, a bathroom, a separate toilet, and a hallway.

The project consists of a thorough, complete reconstruction that respects the original architect's intention, which is, however, sensitively complemented by modern amenities. The apartment boasts **first-class materials** from the world's leading manufacturers and the interior will be finished to a **standard selected by the client**. All standards include wooden casement windows, **oak parquet floors**, **Graniti Fiandre** tiles, Grohe and Laufen bathroom sanitary ware, and lacquered interior doors. Heating is by an **electric boiler**. The unit comes with a **cellar**.

Floor area  $60.6 \text{ m}^2$ , cellar  $2.2 \text{ m}^2$ . The photo is of a model apartment, visualizations are illustrative.

In addition to regular property viewings, we also offer real-time **video viewings** via WhatsApp, FaceTime, Messenger, Skype, and other apps.