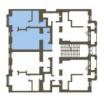

The unit on the 2nd floor, facing the street, consists of a living room with a preparation for a kitchen, a bedroom with a **bay window**, a bathroom, a separate toilet, and a hallway.

The project consists of a thorough, complete reconstruction that respects the original architect's intention, which is, however, sensitively complemented by modern amenities. The apartment boasts **first-class materials** from the world's leading manufacturers and the interior will be finished to a **standard selected by the client**. All standards include wooden casement windows, **oak parquet floors**, **Graniti Fiandre** tiles, Grohe and Laufen bathroom sanitary ware, and lacquered interior doors. Heating is by an **electric boiler**. The unit comes with a **cellar**.