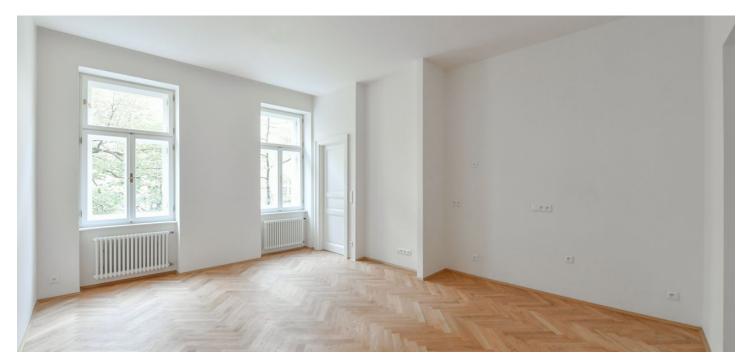

The unit on the 2nd floor, facing the street, consists of a living room with a preparation for a kitchen, a bedroom with a **bay window**, a bathroom, a separate toilet, and a hallway.

The project consists of a thorough, complete reconstruction that respects the original architect's intention, which is, however, sensitively complemented by modern amenities. The apartment boasts **first-class materials** from the world's leading manufacturers and the interior will be finished to a **standard selected by the client.** All standards include wooden casement windows, **oak parquet floors**, **Graniti Fiandre** tiles, Grohe and Laufen bathroom sanitary ware, and lacquered interior doors. Heating is by an **electric boiler**. The unit comes with a **cellar**.

Floor area 58.7 m<sup>2</sup>, cellar 2.1 m<sup>2</sup>. The photo is of a model apartment, visualizations are illustrative.

In addition to regular property viewings, we also offer real-time **video viewings** via WhatsApp, FaceTime, Messenger, Skype, and other apps.