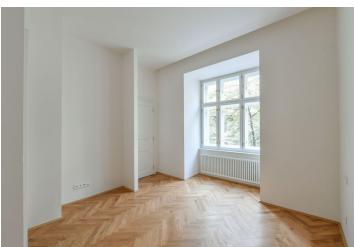

The unit on the 2nd floor, facing the street, consists of a living room with a preparation for a kitchen, a bedroom with a **bay window**, a bathroom, a separate toilet, and a hallway.

The project consists of a thorough, complete reconstruction that respects the original architect's intention, which is, however, sensitively complemented by modern amenities. The apartment boasts **first-class materials** from the world's leading manufacturers and the interior will be finished to a **standard selected by the client.** All standards include wooden casement windows, **oak parquet floors**, **Graniti Fiandre** tiles, Grohe and Laufen bathroom sanitary ware, and lacquered interior doors. Heating is by an **electric boiler**. The unit comes with a **cellar**.

Floor area 58.7 m<sup>2</sup>, cellar 2.1 m<sup>2</sup>. The photo is of a model apartment, visualizations are illustrative.

In addition to regular property viewings, we also offer real-time **video viewings** via WhatsApp, FaceTime, Messenger, Skype, and other apps.