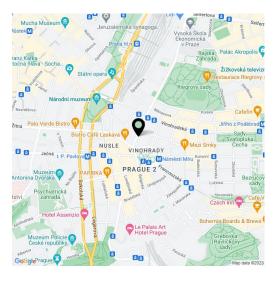

\* Area of the unit according to the Civil Code. The area consists of the sum total area of the entire unit bounded by perimeter walls.

This apartment situated in an above-standard residential project offers sublime living on Italská Street right next to náměstí Míru Square and within walking distance of the city center and several park. Built at the beginning of the 20th century by the important architect and builder Antonín Holeček, the apartment building is currently being completely renovated. Final approval is expected in December 2020.

The building is located in the **sophisticated Vinohrady district** near the Na Vinohrady Theater. The area is full of cafes, bistros and restaurants, shops, and businesses. It is also easily accessible—two line A metro stations (Náměstí Míru and Muzeum) and one line C station (I. P. Pavlova) are close-by. Vinohrady is home to several beautifully landscaped parks. **Riegerovy Sady Park** is right by the building and **Grébovka Park** is only a short walk away. The city center can be reached on foot in only a few minutes.