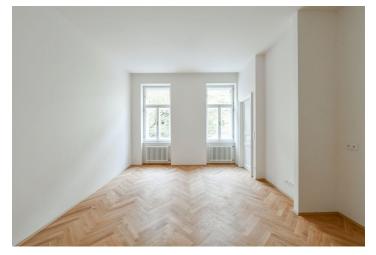

The unit on the 2nd floor, facing the street, consists of a living room with a preparation for a kitchen, a bedroom with a **bay window**, a bathroom, a separate toilet, and a hallway.

The project consists of a thorough, complete reconstruction that respects the original architect's intention, which is, however, sensitively complemented by modern amenities. The apartment boasts **first-class materials** from the world's leading manufacturers and the interior will be finished to a **standard selected by the client.** All standards include wooden casement windows, **oak parquet floors**, **Graniti Fiandre** tiles, Grohe and Laufen bathroom sanitary ware, and lacquered interior doors. Heating is by an **electric boiler**. The unit comes with a **cellar**.

Floor area 58.7 m<sup>2</sup>, cellar 2.1 m<sup>2</sup>. The photo is of a model apartment, visualizations are illustrative.

In addition to regular property viewings, we also offer real-time **video viewings** via WhatsApp, FaceTime, Messenger, Skype, and other apps.