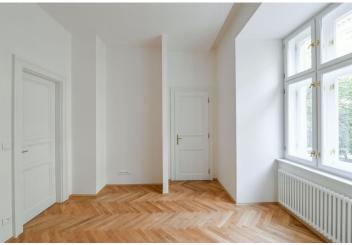

The unit on the 2nd floor, facing the street, consists of a living room with a preparation for a kitchen, a bedroom with a **bay window**, a bathroom, a separate toilet, and a hallway.

The project consists of a thorough, complete reconstruction that respects the original architect's intention, which is, however, sensitively complemented by modern amenities. The apartment boasts **first-class materials** from the world's leading manufacturers and the interior will be finished to a **standard selected by the client.** All standards include wooden casement windows, **oak parquet floors**, **Graniti Fiandre** tiles, Grohe and Laufen bathroom sanitary ware, and lacquered interior doors. Heating is by an **electric boiler**. The unit comes with a **cellar**.

Floor area 58.7 m<sup>2</sup>, cellar 2.1 m<sup>2</sup>. The photo is of a model apartment, visualizations are illustrative.

In addition to regular property viewings, we also offer real-time **video viewings** via WhatsApp, FaceTime, Messenger, Skype, and other apps.