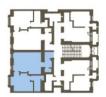

The unit on the 2nd floor, facing the street, consists of a living room with a preparation for a kitchen, a bedroom with a **bay window**, a bathroom, a separate toilet, and a hallway.

The project consists of a thorough, complete reconstruction that respects the original architect's intention, which is, however, sensitively complemented by modern amenities. The apartment boasts **first-class materials** from the world's leading manufacturers and the interior will be finished to a **standard selected by the client.** All standards include wooden casement windows, **oak parquet floors**, **Graniti Fiandre** tiles, Grohe and Laufen bathroom sanitary ware, and lacquered interior doors. Heating is by an **electric boiler**. The unit comes with a **cellar**.

Floor area 58.7 m<sup>2</sup>, cellar 2.1 m<sup>2</sup>. The photo is of a model apartment, visualizations are illustrative.

In addition to regular property viewings, we also offer real-time **video viewings** via WhatsApp, FaceTime, Messenger, Skype, and other apps.