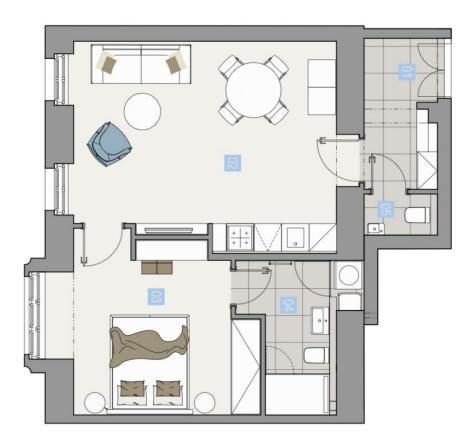

The unit on the 2nd floor, facing the street, consists of a living room with a preparation for a kitchen, a bedroom with a **bay window**, a bathroom, a separate toilet, and a hallway.

The project consists of a thorough, complete reconstruction that respects the original architect's intention, which is, however, sensitively complemented by modern amenities. The apartment boasts **first-class materials** from the world's leading manufacturers and the interior will be finished to a **standard selected by the client.** All standards include wooden casement windows, **oak parquet floors**, **Graniti Fiandre** tiles, Grohe and Laufen bathroom sanitary ware, and lacquered interior doors. Heating is by an **electric boiler**. The unit comes with a **cellar**.

Floor area 58.7 m<sup>2</sup>, cellar 2.1 m<sup>2</sup>. The photo is of a model apartment, visualizations are illustrative.

In addition to regular property viewings, we also offer real-time **video viewings** via WhatsApp, FaceTime, Messenger, Skype, and other apps.