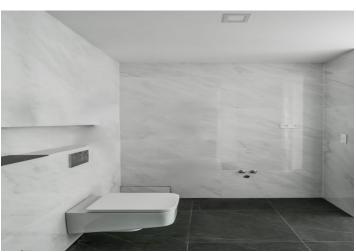

The southeast-facing 2nd floor apartment consists of a living room with a loggia and a preparation for a kitchen, a bedroom, a bathroom, and a hallway. Both rooms face the quiet courtyard.

The project consists of a thorough, complete reconstruction that respects the original architect's intention, which is, however, sensitively complemented by modern amenities. The apartment boasts **first-class materials** from the world's leading manufacturers and the interior will be finished to a **standard selected by the client**. All standards include wooden casement windows, **oak parquet floors**, **Graniti Fiandre** tiles, Grohe and Laufen bathroom sanitary ware, and lacquered interior doors. Heating is by an **electric boiler**. The unit comes with a **cellar**.

Floor area 52.7 m², loggia 2.7 m², cellar 2.7 m². The photo is of a model apartment, visualizations are illustrative.

In addition to regular property viewings, we also offer real-time **video viewings** via WhatsApp, FaceTime, Messenger, Skype, and other apps.