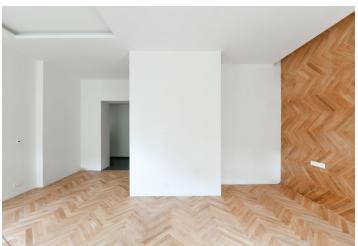

The southeast-facing 2nd floor apartment consists of a living room with a loggia and a preparation for a kitchen, a bedroom, a bathroom, and a hallway. Both rooms face the quiet courtyard.

The project consists of a thorough, complete reconstruction that respects the original architect's intention, which is, however, sensitively complemented by modern amenities. The apartment boasts **first-class materials** from the world's leading manufacturers and the interior will be finished to a **standard selected by the client**. All standards include wooden casement windows, **oak parquet floors**, **Graniti Fiandre** tiles, Grohe and Laufen bathroom sanitary ware, and lacquered interior doors. Heating is by an **electric boiler**. The unit comes with a **cellar**.

Floor area 52.7 m², loggia 2.7 m², cellar 2.7 m². The photo is of a model apartment, visualizations are illustrative.

In addition to regular property viewings, we also offer real-time **video viewings** via WhatsApp, FaceTime, Messenger, Skype, and other apps.