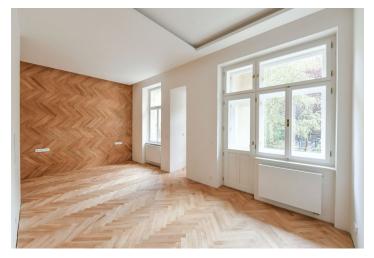

The southeast-facing 2nd floor apartment consists of a living room with a loggia and a preparation for a kitchen, a bedroom, a bathroom, and a hallway. Both rooms face the quiet courtyard.

The project consists of a thorough, complete reconstruction that respects the original architect's intention, which is, however, sensitively complemented by modern amenities. The apartment boasts **first-class materials** from the world's leading manufacturers and the interior will be finished to a **standard selected by the client**. All standards include wooden casement windows, **oak parquet floors**, **Graniti Fiandre** tiles, Grohe and Laufen bathroom sanitary ware, and lacquered interior doors. Heating is by an **electric boiler**. The unit comes with a **cellar**.

Floor area 52.7 m², loggia 2.7 m², cellar 2.7 m². The photo is of a model apartment, visualizations are illustrative.

In addition to regular property viewings, we also offer real-time **video viewings** via WhatsApp, FaceTime, Messenger, Skype, and other apps.