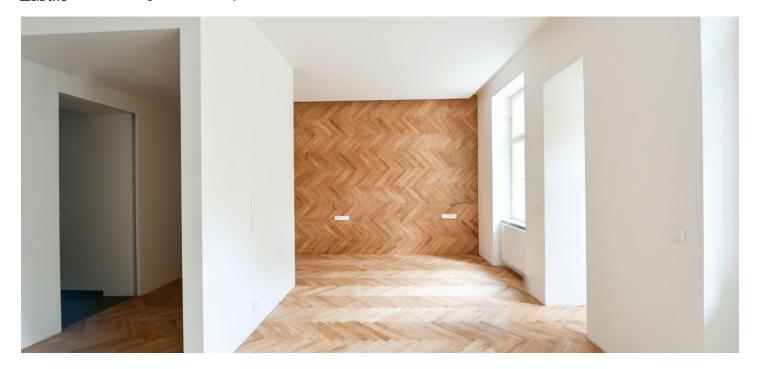

The southeast-facing 2nd floor apartment consists of a living room with a loggia and a preparation for a kitchen, a bedroom, a bathroom, and a hallway. Both rooms face the quiet courtyard.

The project consists of a thorough, complete reconstruction that respects the original architect's intention, which is, however, sensitively complemented by modern amenities. The apartment boasts **first-class materials** from the world's leading manufacturers and the interior will be finished to a **standard selected by the client**. All standards include wooden casement windows, **oak parquet floors**, **Graniti Fiandre** tiles, Grohe and Laufen bathroom sanitary ware, and lacquered interior doors. Heating is by an **electric boiler**. The unit comes with a **cellar**.

Floor area 52.7 m², loggia 2.7 m², cellar 2.7 m². The photo is of a model apartment, visualizations are illustrative.

In addition to regular property viewings, we also offer real-time **video viewings** via WhatsApp, FaceTime, Messenger, Skype, and other apps.