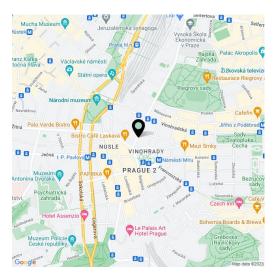

The building is located in the **sophisticated Vinohrady district** near the Na Vinohrady Theater. The area is full of cafes, bistros and restaurants, shops, and businesses. It is also easily accessible—two line A metro stations (Náměstí Míru and Muzeum) and one line C station (I. P. Pavlova) are close-by. Vinohrady is home to several beautifully landscaped parks. **Riegerovy Sady Park** is right by the building and **Grébovka Park** is only a short walk away. The city center can be reached on foot in only a few minutes.