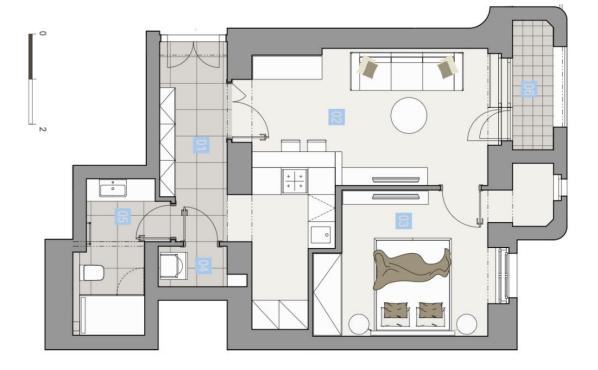

The southeast-facing 2nd floor apartment consists of a living room with a loggia and a preparation for a kitchen, a bedroom, a bathroom, and a hallway. Both rooms face the quiet courtyard.

The project consists of a thorough, complete reconstruction that respects the original architect's intention, which is, however, sensitively complemented by modern amenities. The apartment boasts **first-class materials** from the world's leading manufacturers and the interior will be finished to a **standard selected by the client**. All standards include wooden casement windows, **oak parquet floors**, **Graniti Fiandre** tiles, Grohe and Laufen bathroom sanitary ware, and lacquered interior doors. Heating is by an **electric boiler**. The unit comes with a **cellar**.

Floor area 52.7 m², loggia 2.7 m², cellar 2.7 m². The photo is of a model apartment, visualizations are illustrative.

In addition to regular property viewings, we also offer real-time **video viewings** via WhatsApp, FaceTime, Messenger, Skype, and other apps.