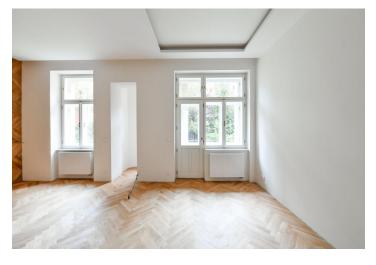

The southeast-facing 2nd floor apartment consists of a living room with a loggia and a preparation for a kitchen, a bedroom, a bathroom, and a hallway. Both rooms face the quiet courtyard.

The project consists of a thorough, complete reconstruction that respects the original architect's intention, which is, however, sensitively complemented by modern amenities. The apartment boasts **first-class materials** from the world's leading manufacturers and the interior will be finished to a **standard selected by the client**. All standards include wooden casement windows, **oak parquet floors**, **Graniti Fiandre** tiles, Grohe and Laufen bathroom sanitary ware, and lacquered interior doors. Heating is by an **electric boiler**. The unit comes with a **cellar**.

Floor area 52.7 m², loggia 2.7 m², cellar 2.7 m². The photo is of a model apartment, visualizations are illustrative.

In addition to regular property viewings, we also offer real-time **video viewings** via WhatsApp, FaceTime, Messenger, Skype, and other apps.